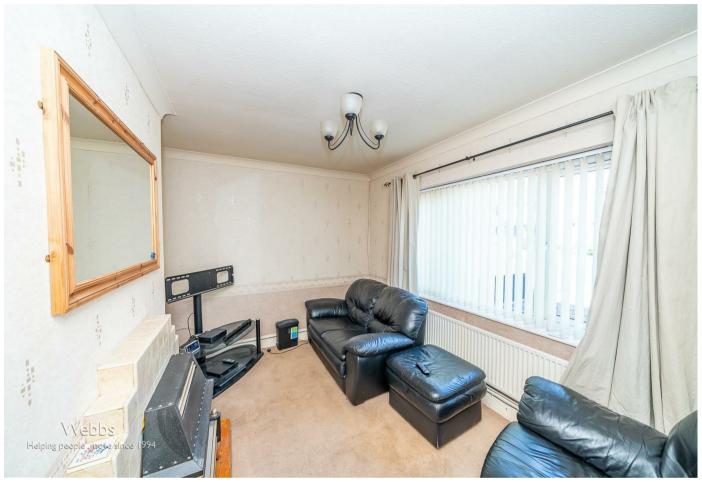

## **ENTRANCE HALL**

LOUNGE 12'5" x 9'6" (3.79 x 2.91)

**DINING ROOM** 13'0" x 9'11" (3.98 x 3.03)

**KITCHEN** 13'6" x 9'11" (4.13 x 3.03)

FIRST FLOOR LANDING

**BEDROOM ONE** 12'5" x 9'6" (3.81 x 2.92)

- 4 BEDROOMS
- LOUNGE
- KITCHEN
- GARDENS & PARKING