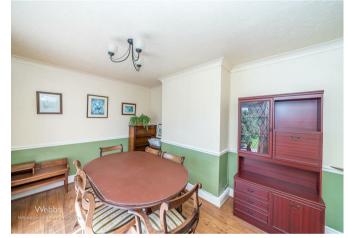

## **ENTRANCE HALL**

LOUNGE 12'5" x 9'6" (3.79 x 2.91)

**DINING ROOM** 13'0" x 9'11" (3.98 x 3.03)

**KITCHEN** 13'6" x 9'11" (4.13 x 3.03)

FIRST FLOOR LANDING

**BEDROOM ONE** 12'5" x 9'6" (3.81 x 2.92)

- 4 BEDROOMS
- LOUNGE
- KITCHEN
- GARDENS & PARKING