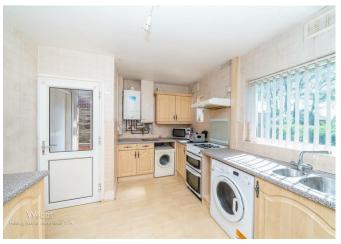

## **ENTRANCE HALL**

LOUNGE 12'5" x 9'6" (3.79 x 2.91)

**DINING ROOM** 13'0" x 9'11" (3.98 x 3.03)

**KITCHEN** 13'6" x 9'11" (4.13 x 3.03)

FIRST FLOOR LANDING

**BEDROOM ONE** 12'5" x 9'6" (3.81 x 2.92)

- 4 BEDROOMS
- LOUNGE
- KITCHEN
- GARDENS & PARKING