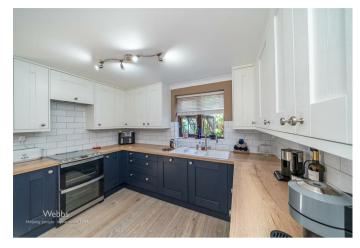

Webbs Estate Agents have pleasure in offering for sale this very well presented 4 bedroom detached family home located on a popular residential development in Walsall Wood. Being close to amenities, schools, shops and commuter links. Briefly comprising: entrance hallway, living room, dining room, conservatory with Air Con, kitchen and a guest WC. To the first floor, the landing leads to four bedrooms, with en suite to the master and a family bathroom. Externally there is a large driveway parking, a garage and a landscaped private rear garden. EARLY VIEWING IS ADVISED!.

## ENTRANCE HALL

LIVING ROOM 13'1" x 14'7" (4.0 x 4.46)

**DINING ROOM** 9'3" x 9'7" (2.83 x 2.94)

**CONSERVATORY** 10'10" x 9'3" (3.32 x 2.83)

**KITCHEN** 9'7" x 11'1" (2.93 x 3.38)

**GUEST WC** 666'0" x 3'4" (203 x 1.03)