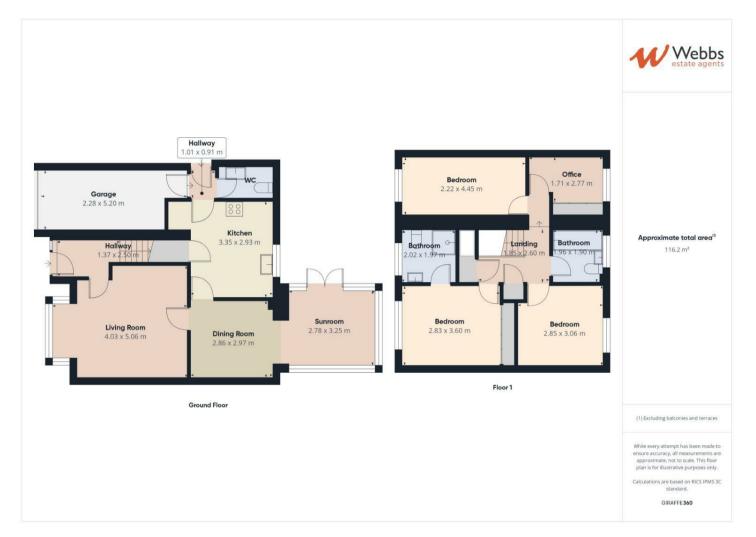

## **Rooms and Dimensions**

## ENTRANCE HALL

LIVING ROOM 13'1" x 14'7" (4.0 x 4.46)

**DINING ROOM** 9'3" x 9'7" (2.83 x 2.94)

**CONSERVATORY** 10'10" x 9'3" (3.32 x 2.83)

**KITCHEN** 9'7" x 11'1" (2.93 x 3.38)

**GUEST WC** 666'0" x 3'4" (203 x 1.03)

FIRST FLOOR LANDING

**MASTER BEDROOM** 11'10" x 9'3" (3.61 x 2.83)

- LARGE DRIVEWAY
- 4 BEDROOMS
- LOUNGE. DINING ROOM
- KITCHEN, GUEST WC
- EARLY VIEWING ESSENTIAL

**EN SUITE** 666'0" x 6'5" (203 x 1.97)

**BEDROOM TWO** 9'4" x 9'2" (2.86 x 2.8)

**BEDROOM THREE** 7'3" x 14'8" (2.21 x 4.48)

**BEDROOM FOUR** 9'1" x 5'8" (2.77 x 1.75)

**FAMILY BATHROOM** 6'4" x 6'2" (1.95 x 1.89)

GARAGE

OUTSIDE Identification Checks