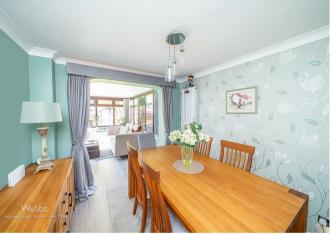

## **Rooms and Dimensions**

**ENTRANCE HALL** 

LIVING ROOM

13'1" x 14'7" (4.0 x 4.46)

**DINING ROOM** 

9'3" x 9'7" (2.83 x 2.94)

**CONSERVATORY** 

10'10" x 9'3" (3.32 x 2.83)