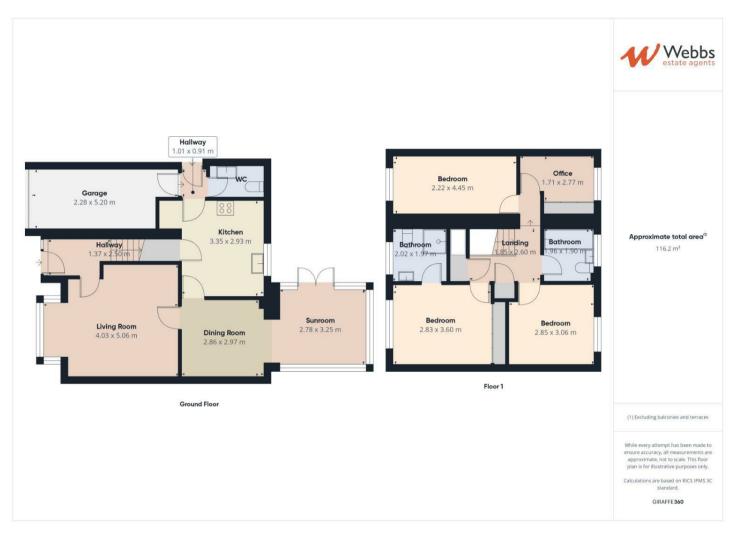

## **Rooms and Dimensions**

**ENTRANCE HALL** 

LIVING ROOM

13'1" x 14'7" (4.0 x 4.46)

**DINING ROOM** 

9'3" x 9'7" (2.83 x 2.94)

**CONSERVATORY** 

10'10" x 9'3" (3.32 x 2.83)

**KITCHEN** 

9'7" x 11'1" (2.93 x 3.38)

**GUEST WC** 

666'0" x 3'4" (203 x 1.03)

FIRST FLOOR LANDING

**MASTER BEDROOM** 

11'10" x 9'3" (3.61 x 2.83)

**EN SUITE** 

666'0" x 6'5" (203 x 1.97)

**BEDROOM TWO** 

9'4" x 9'2" (2.86 x 2.8)

**BEDROOM THREE** 

7'3" x 14'8" (2.21 x 4.48)

**BEDROOM FOUR** 

9'1" x 5'8" (2.77 x 1.75)

**FAMILY BATHROOM** 

6'4" x 6'2" (1.95 x 1.89)

**GARAGE** 

OUTSIDE

**Identification Checks** 

Webbs Estate Agents - endeavour to maintain accurate depictions of properties in Virtual Tours, Floor Plans and descriptions, however, these are intended only as a guide and purchasers must satisfy themselves by personal inspection.