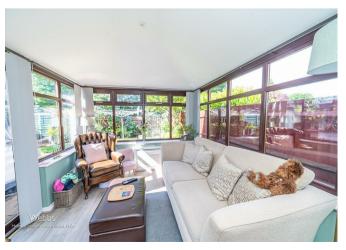

## **Rooms and Dimensions**

**ENTRANCE HALL** 

LIVING ROOM

13'1" x 14'7" (4.0 x 4.46)

**DINING ROOM** 

9'3" x 9'7" (2.83 x 2.94)

**CONSERVATORY** 

10'10" x 9'3" (3.32 x 2.83)