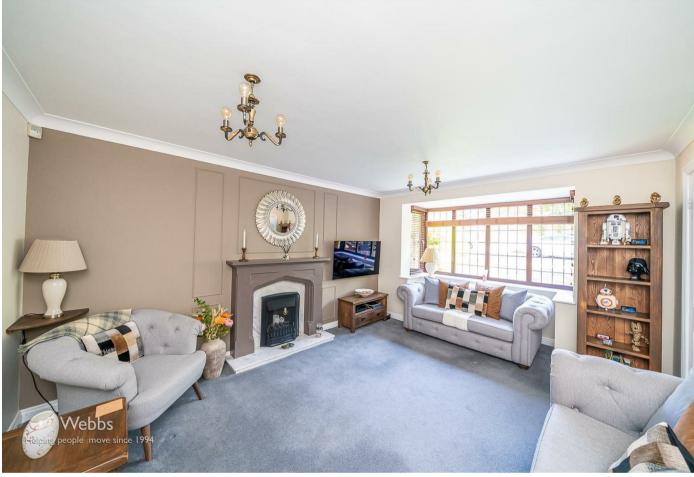

## **Rooms and Dimensions**

**ENTRANCE HALL** 

LIVING ROOM

13'1" x 14'7" (4.0 x 4.46)

**DINING ROOM** 

9'3" x 9'7" (2.83 x 2.94)

**CONSERVATORY** 

10'10" x 9'3" (3.32 x 2.83)