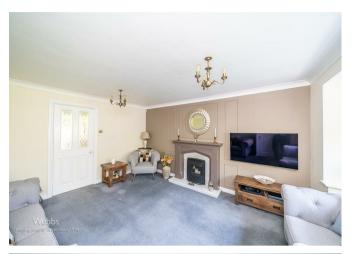

## **Rooms and Dimensions**

**ENTRANCE HALL** 

LIVING ROOM

13'1" x 14'7" (4.0 x 4.46)

**DINING ROOM** 

9'3" x 9'7" (2.83 x 2.94)

**CONSERVATORY** 

10'10" x 9'3" (3.32 x 2.83)