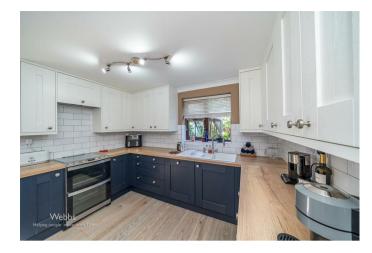

**KITCHEN** 

9'7" x 11'1" (2.93 x 3.38)

**GUEST WC** 

666'0" x 3'4" (203 x 1.03)

FIRST FLOOR LANDING

**MASTER BEDROOM** 

11'10" x 9'3" (3.61 x 2.83)

**EN SUITE** 