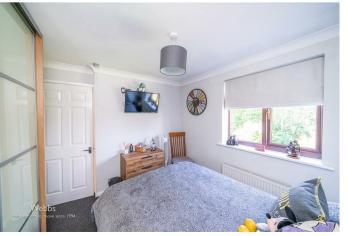

## **Rooms and Dimensions**

**ENTRANCE HALL** 

LIVING ROOM

13'1" x 14'7" (4.0 x 4.46)

**DINING ROOM** 

9'3" x 9'7" (2.83 x 2.94)

**CONSERVATORY** 

10'10" x 9'3" (3.32 x 2.83)

666'0" x 6'5" (203 x 1.97)

**BEDROOM TWO** 

9'4" x 9'2" (2.86 x 2.8)

**BEDROOM THREE** 

7'3" x 14'8" (2.21 x 4.48)

**BEDROOM FOUR** 

9'1" x 5'8" (2.77 x 1.75)

**FAMILY BATHROOM** 