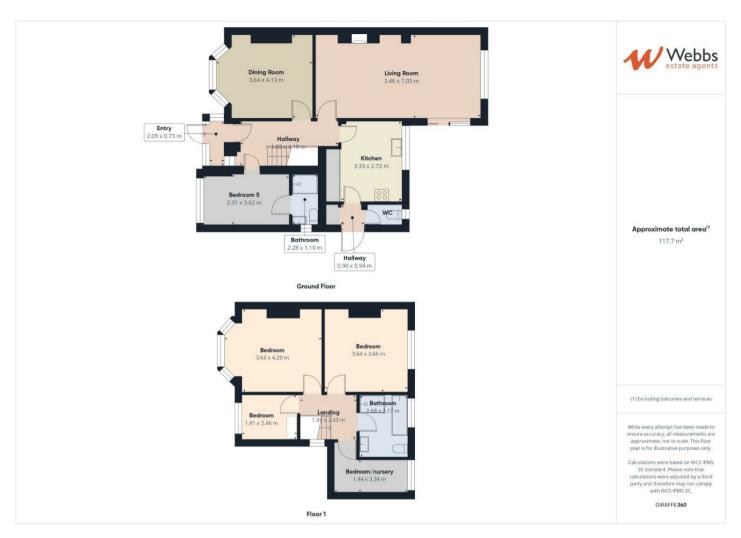

## **Rooms and Dimensions**

**ENTRANCE PORCH** 

THROUGH HALLWAY

**DINING ROOM** 

11'11" x 13'5" (3.64 x 4.10)

BEDROOM FIVE

12'0" x 7'7" (3.66 x 2.32)

WET ROOM

3'7" x 7'6" (1.10 x 2.29)

EXTENDED LIVING ROOM

23'0" x 11'11" (7.03 x 3.65)

**KITCHEN** 

10'11" x 8'9" (3.33 x 2.69)

**GUEST WC** 

5'3" x 2'7" (1.61 x 0.81)

**REAR LOBBY** 

FIRST FLOOR LANDING

BEDROOM ONE

12'0" x 14'1" (3.66 x 4.31)

**BEDROOM TWO** 

11'11" x 12'0" (3.65 x 3.68)

**BEDROOM THREE** 

6'3" x 8'0" (1.91 x 2.46)

BEDROOM FOUR/NURSERY

11'0" x 7'4" max (3.36 x 2.26 max)

**FAMILY BATHROOM** 

7'0" x 8'9" (2.14 x 2.69)

OUTSIDE

**Identification Checks** 

**Agents Note** 

Webbs Estate Agents - endeavour to maintain accurate depictions of properties in Virtual Tours, Floor Plans and descriptions, however, these are intended only as a guide and purchasers must satisfy themselves by personal inspection.