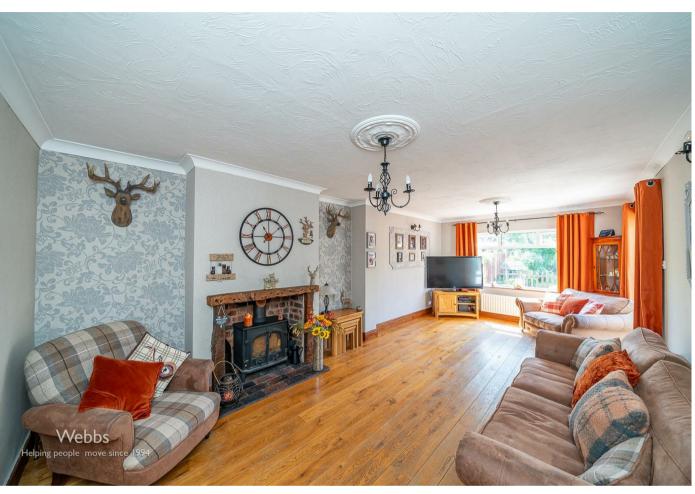

This extended and improved four/five-bedroom semi detached home on Walsall Road, close to sought after schools and amenities, offers spacious and versatile living, making it an ideal choice for modern family living. With a generous driveway to the front and a very long garden to the rear it is ideal for the growing family. The ground floor begins with an entrance porch, through hallway leading to a stylish dining room, an extended living room and a ground floor bedroom with wet room. The refitted kitchen is both stylish and functional and leads to the rear lobby with guest WC. On the first floor, there are three bedrooms, a nursery/ smaller bedroom and a family bathroom. To the rear there is a very long landscaped enclosed garden with vegetable patch.

3'7" x 7'6" (1.10 x 2.29)

EXTENDED LIVING ROOM

23'0" x 11'11" (7.03 x 3.65)

**KITCHEN** 

10'11" x 8'9" (3.33 x 2.69)

**GUEST WC** 

5'3" x 2'7" (1.61 x 0.81)

**REAR LOBBY** 