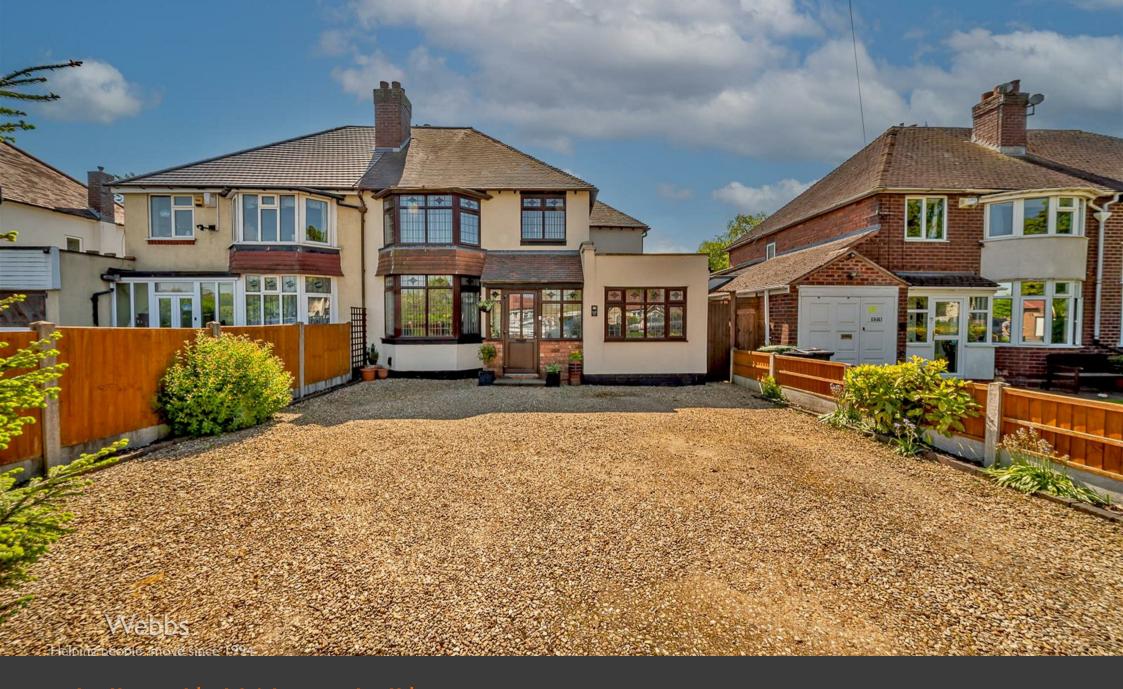

Walsall Road | Aldridge, Walsall | WS9 0BE Offers In The Region Of £450,000

This extended and improved four/five-bedroom semi detached home on Walsall Road, close to sought after schools and amenities, offers spacious and versatile living, making it an ideal choice for modern family living. With a generous driveway to the front and a very long garden to the rear it is ideal for the growing family. The ground floor begins with an entrance porch, through hallway leading to a stylish dining room, an extended living room and a ground floor bedroom with wet room. The refitted kitchen is both stylish and functional and leads to the rear lobby with guest WC. On the first floor, there are three bedrooms, a nursery/ smaller bedroom and a family bathroom. To the rear there is a very long landscaped enclosed garden with vegetable patch.