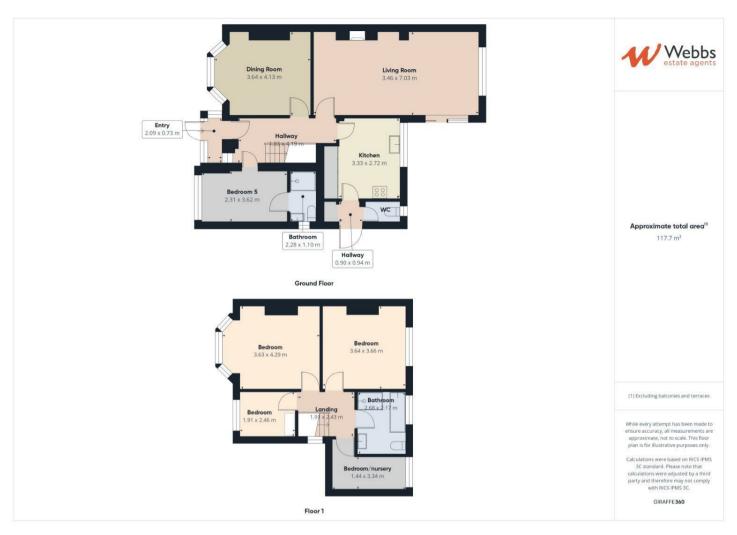

This extended and improved four/five-bedroom semi detached home on Walsall Road, close to sought after schools and amenities, offers spacious and versatile living, making it an ideal choice for modern family living. With a generous driveway to the front and a very long garden to the rear it is ideal for the growing family. The ground floor begins with an entrance porch, through hallway leading to a stylish dining room, an extended living room and a ground floor bedroom with wet room. The refitted kitchen is both stylish and functional and leads to the rear lobby with guest WC. On the first floor, there are three bedrooms, a nursery/ smaller bedroom and a family bathroom. To the rear there is a very long landscaped enclosed garden with vegetable patch.

## **Rooms and Dimensions**

**ENTRANCE PORCH** 

THROUGH HALLWAY

**DINING ROOM** 

11'11" x 13'5" (3.64 x 4.10)

BEDROOM FIVE

12'0" x 7'7" (3.66 x 2.32)

WET ROOM

3'7" x 7'6" (1.10 x 2.29)

EXTENDED LIVING ROOM

23'0" x 11'11" (7.03 x 3.65)

**KITCHEN** 

10'11" x 8'9" (3.33 x 2.69)

**GUEST WC** 

5'3" x 2'7" (1.61 x 0.81)

**REAR LOBBY** 

FIRST FLOOR LANDING

BEDROOM ONE

12'0" x 14'1" (3.66 x 4.31)

**BEDROOM TWO** 

11'11" x 12'0" (3.65 x 3.68)

**BEDROOM THREE** 

6'3" x 8'0" (1.91 x 2.46)

BEDROOM FOUR/NURSERY

11'0" x 7'4" max (3.36 x 2.26 max)

**FAMILY BATHROOM** 

7'0" x 8'9" (2.14 x 2.69)

OUTSIDE

**Identification Checks** 

**Agents Note** 

Webbs Estate Agents - endeavour to maintain accurate depictions of properties in Virtual Tours, Floor Plans and descriptions, however, these are intended only as a guide and purchasers must satisfy themselves by personal inspection.