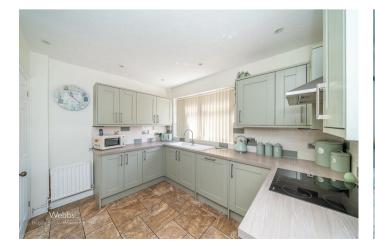

3'7" x 7'6" (1.10 x 2.29)

EXTENDED LIVING ROOM

23'0" x 11'11" (7.03 x 3.65)

**KITCHEN** 

10'11" x 8'9" (3.33 x 2.69)

**GUEST WC** 

5'3" x 2'7" (1.61 x 0.81)

**REAR LOBBY** 