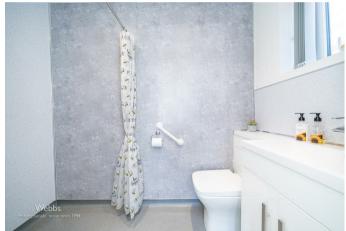

## **Rooms and Dimensions**

**ENTRANCE PORCH** 

THROUGH HALLWAY

**DINING ROOM** 

11'11" x 13'5" (3.64 x 4.10)

BEDROOM FIVE

12'0" x 7'7" (3.66 x 2.32)

WET ROOM

3'7" x 7'6" (1.10 x 2.29)

EXTENDED LIVING ROOM

23'0" x 11'11" (7.03 x 3.65)

**KITCHEN** 

10'11" x 8'9" (3.33 x 2.69)

**GUEST WC** 

5'3" x 2'7" (1.61 x 0.81)

**REAR LOBBY** 