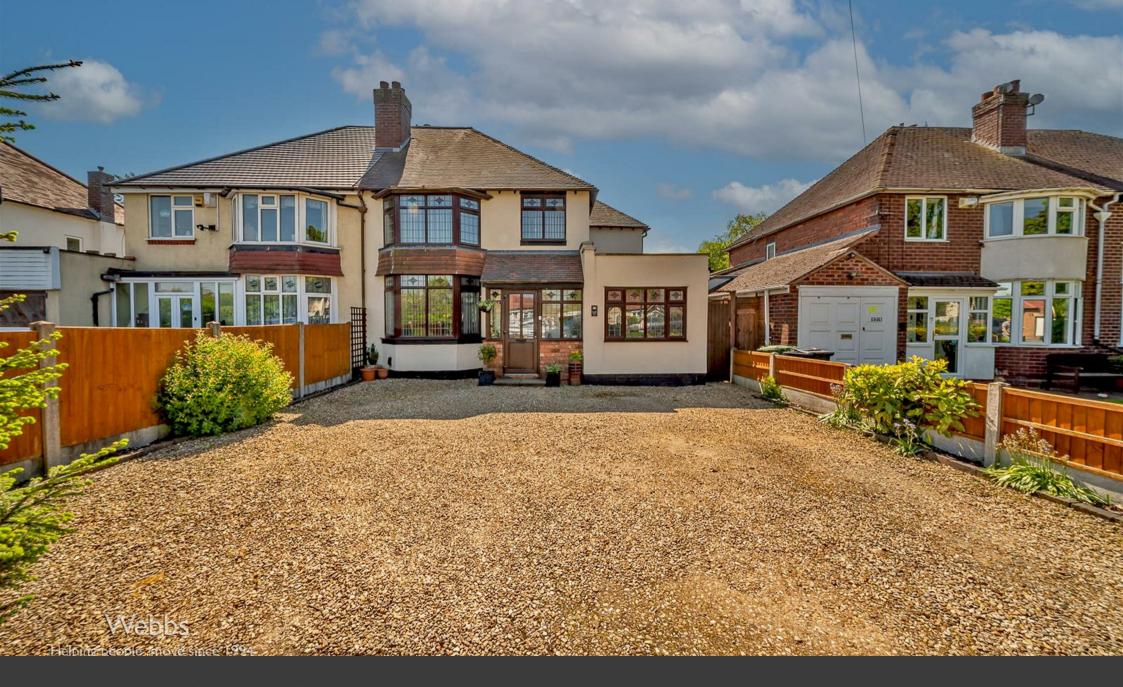

Walsall Road | Walsall | WS9 0BE £450,000

## **Summary**

\*\* EXTENDED AND IMPROVED FOUR/FIVE BEDROOM SEMI DETACHED HOME \*\* GREAT LOCATION CLOSE TO SCHOOLS \*\* STUNNING THROUGHOUT \*\* TWO RECEPTION ROOMS \*\* REFITTED KITCHEN \*\* GUEST WC \*\* DOWNSTAIRS BEDROOM WITH WETROOM \*\* FAMILY BATHROOM \*\* AMPLE DRIVEWAY PARKING \*\* VERY LONG REAR GARDEN \*\* EARLY VIEWING ESSENTIAL \*\*\*

This extended and improved four/five-bedroom semi detached home on Walsall Road, close to sought after schools and amenities, offers spacious and versatile living, making it an ideal choice for modern family living. With a generous driveway to the front and a very long garden to the rear it is ideal for the growing family. The ground floor begins with an entrance porch, through hallway leading to a stylish dining room, an extended living room and a ground floor bedroom with wet room. The refitted kitchen is both stylish and functional and leads to the rear lobby with guest WC. On the first floor, there are three bedrooms, a nursery/ smaller bedroom and a family bathroom. To the rear there is a very long landscaped enclosed garden with vegetable patch.