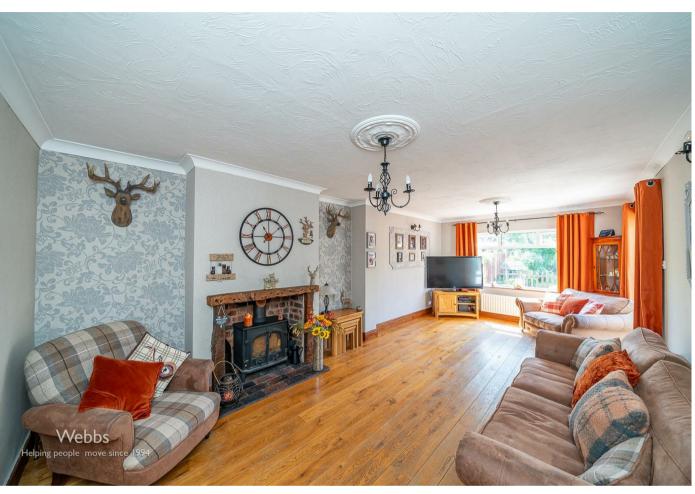

3'7" x 7'6" (1.10 x 2.29)

EXTENDED LIVING ROOM

23'0" x 11'11" (7.03 x 3.65)

**KITCHEN** 

10'11" x 8'9" (3.33 x 2.69)

**GUEST WC** 

5'3" x 2'7" (1.61 x 0.81)

**REAR LOBBY** 