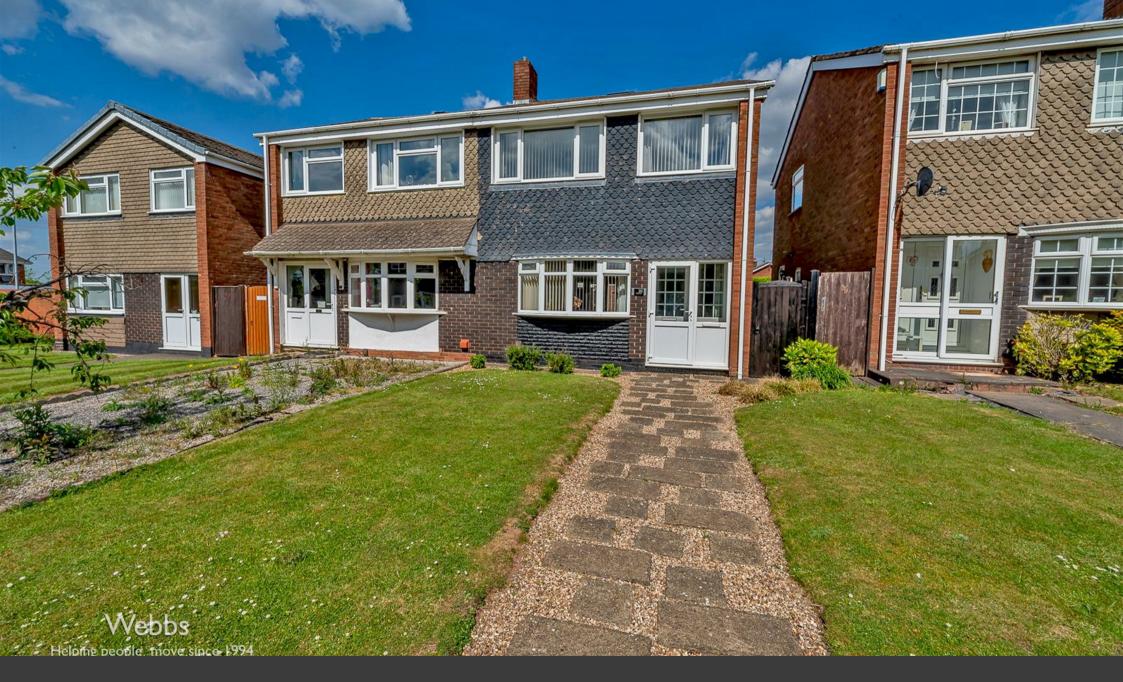

Jordan Way | Walsall | WS9 8SB £280,000

### Summary

\*\* SEMI DETACHED HOUSE \*\* PEDESTRIAN ONLY FRONTAGE \*\* DECEPTIVELY SPACIOUS \*\* VERY WELL PRESENTED \*\* CLOSE TO ALDRIDGE \*\* OPEN PLAN LIVING/DINING/KITCHEN \*\* THREE FIRST FLOOR BEDROOMS \*\* THROUGH HALLWAY \*\* FAMILY BATHROOM \*\* PRIVATE REAR GARDEN \*\* UPVC DOUBLE GLAZING \*\* GAS CENTRAL HEATING \*\* PARKING TO REAR \*\* GARAGE WITHIN GARDEN \*\* POPULAR AND CONVENIENT LOCATION CLOSE TO SCHOOLS , SHOPS AND AMENITIES \*\* EARLY VIEWING ADVISED \*\*

Webbs Estate Agents have pleasure in offering this well maintained and improved semi detached home. The property is situated in a popular and convenient location, being close to all local amenities, shops and schools. Briefly comprising on the ground floor : Entrance hallway, open plan Living Room, kitchen / diner. The first floor landing leads to three bedrooms and a family bathroom. Externally there is a frontage laid to lawn and an enclosed garden to the rear with garage. Parking is also located to the rear. For a viewing please call 01922 288800.