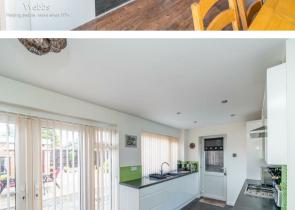

#### HALLWAY

LIVING AREA 16'11" x 15'11" (5.17 x 4.87)

**KITCHEN / DINER** 16'11" x 8'6" (5.17 x 2.6)

### FIRST FLOOR LANDING

BEDROOM ONE 11'0" x 10'4" (3.37 x 3.17)

- OPEN PLAN KITCHEN / DINER
- FAMILY BATHROOM
- ENCLOSED REAR GARDEN WITH GARAGE
- EARLY VIEWING ESSENTIAL

**BEDROOM TWO** 11'9" x 8'9" (3.59 x 2.67)