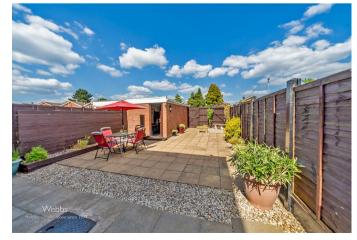

**BEDROOM THREE** 7'10" x 6'1" (2.41 x 1.86)

**FAMILY BATHROOM** 7'9" x 5'6" (2.38 x 1.7)

OUTSIDE

**Identification Checks** 

I and animities, shops and scribbly. Briefly comprising on the ground noor : Entrilanding leads to three bedrooms and a family bathroom. Externally there is a fro arking is also located to the rear. For a viewing please call 01922 288800.
I E SUPERBLY PRESENTED