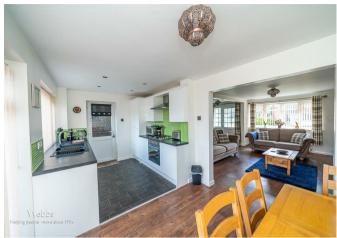

#### HALLWAY

LIVING AREA 16'11" x 15'11" (5.17 x 4.87)

**KITCHEN / DINER** 16'11" x 8'6" (5.17 x 2.6)