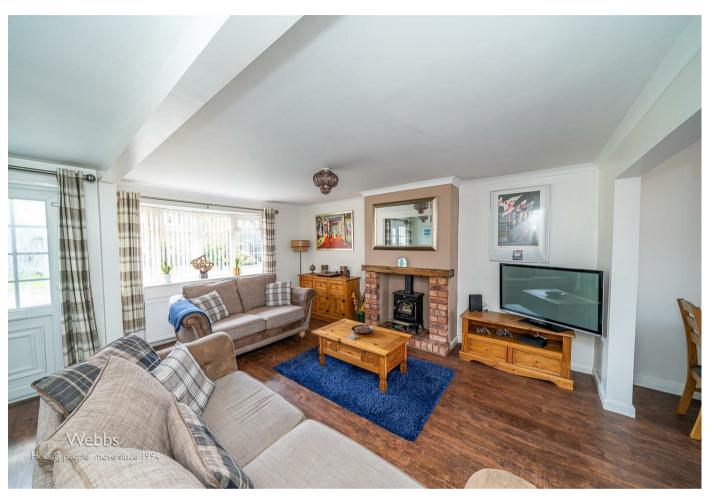

#### HALLWAY

LIVING AREA 16'11" x 15'11" (5.17 x 4.87)

**KITCHEN / DINER** 16'11" x 8'6" (5.17 x 2.6)