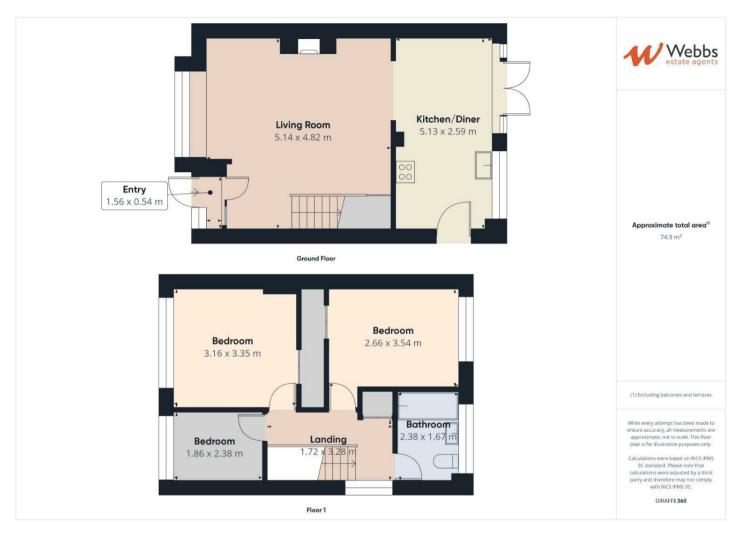

## **Rooms and Dimensions**

**ENTRANCE PORCH** 

#### HALLWAY

LIVING AREA 16'11" x 15'11" (5.17 x 4.87)

**KITCHEN / DINER** 16'11" x 8'6" (5.17 x 2.6)

### FIRST FLOOR LANDING

BEDROOM ONE 11'0" x 10'4" (3.37 x 3.17)

- OPEN PLAN KITCHEN / DINER
- FAMILY BATHROOM
- ENCLOSED REAR GARDEN WITH GARAGE
- EARLY VIEWING ESSENTIAL

**BEDROOM TWO** 11'9" x 8'9" (3.59 x 2.67)

**BEDROOM THREE** 7'10" x 6'1" (2.41 x 1.86)

**FAMILY BATHROOM** 7'9" x 5'6" (2.38 x 1.7)

OUTSIDE

**Identification Checks** 

I and animities, shops and scribbly. Briefly comprising on the ground noor : Entrilanding leads to three bedrooms and a family bathroom. Externally there is a fro arking is also located to the rear. For a viewing please call 01922 288800.
I E SUPERBLY PRESENTED