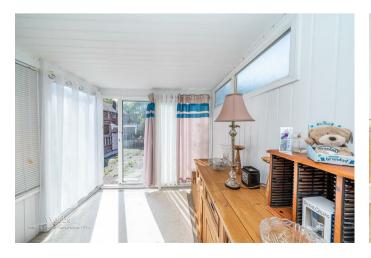

## **Rooms and Dimensions**

**ENTRANCE LOBBY** 

**ENTRANCE HALL** 

LIVING ROOM

17'10" x 10'11" (5.46 x 3.35)

**CONSERVATORY** 

7'11" x 8'3" (2.42 x 2.53)

**KITCHEN** 