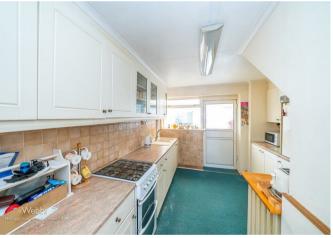

## **Rooms and Dimensions**

**ENTRANCE LOBBY** 

**ENTRANCE HALL** 

LIVING ROOM

17'10" x 10'11" (5.46 x 3.35)

**CONSERVATORY** 

7'11" x 8'3" (2.42 x 2.53)

**KITCHEN** 

13'5" x 9'8" (4.1 x 2.95)

FIRST FLOOR LANDING

**BEDROOM ONE** 

10'11" x 10'10" (3.35 x 3.32)

**BEDROOM TWO** 

8'9" x 6'9" (2.67 x 2.08)

**BEDROOM THREE** 

12'4" x 9'3" (3.76 x 2.83)