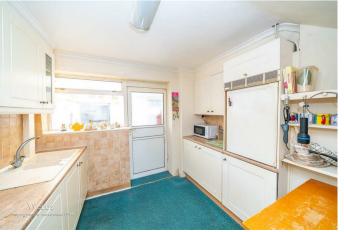

## **Rooms and Dimensions**

**ENTRANCE LOBBY** 

**ENTRANCE HALL** 

LIVING ROOM

17'10" x 10'11" (5.46 x 3.35)

**CONSERVATORY** 

7'11" x 8'3" (2.42 x 2.53)

**KITCHEN** 