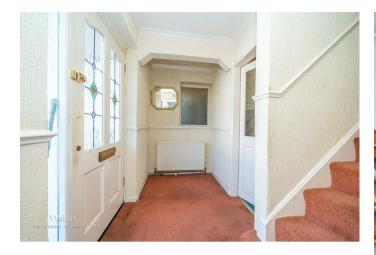

## **Rooms and Dimensions**

**ENTRANCE LOBBY** 

**ENTRANCE HALL** 

LIVING ROOM

17'10" x 10'11" (5.46 x 3.35)

**CONSERVATORY** 

7'11" x 8'3" (2.42 x 2.53)

**KITCHEN** 