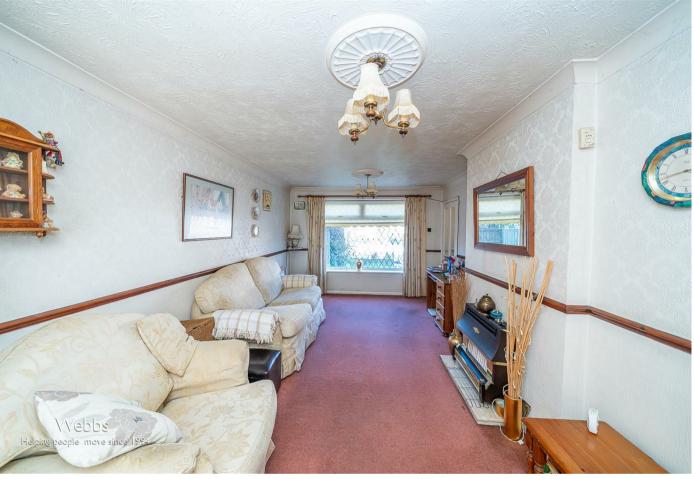

## **Rooms and Dimensions**

**ENTRANCE LOBBY** 

**ENTRANCE HALL** 

LIVING ROOM

17'10" x 10'11" (5.46 x 3.35)

**CONSERVATORY** 

7'11" x 8'3" (2.42 x 2.53)

**KITCHEN** 