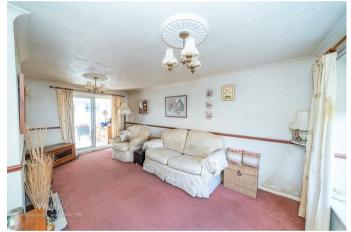

## **Rooms and Dimensions**

**ENTRANCE LOBBY** 

**ENTRANCE HALL** 

LIVING ROOM

17'10" x 10'11" (5.46 x 3.35)

**CONSERVATORY** 

7'11" x 8'3" (2.42 x 2.53)

**KITCHEN** 