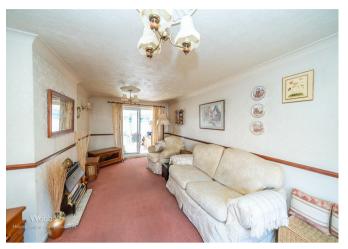

## **Rooms and Dimensions**

**ENTRANCE LOBBY** 

**ENTRANCE HALL** 

LIVING ROOM

17'10" x 10'11" (5.46 x 3.35)

**CONSERVATORY** 

7'11" x 8'3" (2.42 x 2.53)

**KITCHEN** 