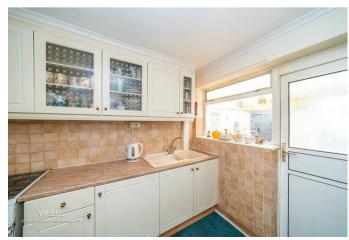

## **Rooms and Dimensions**

**ENTRANCE LOBBY** 

**ENTRANCE HALL** 

LIVING ROOM

17'10" x 10'11" (5.46 x 3.35)

**CONSERVATORY** 

7'11" x 8'3" (2.42 x 2.53)

**KITCHEN** 