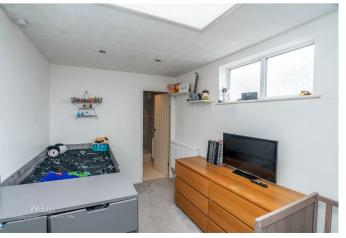

## **Rooms and Dimensions**

AWAITING VENDOR APPROVAL

RECEPTION HALLWAY

**MODERN OPEN PLAN LIVING** 27'3" x 14'0" (8.31m x 4.29m)

**SPACIOUS LOUNGE DINER** 

MODERN KITCHEN

**GUEST WC** 

LANDING

**BEDROOM ONE** 

14'4" x 11'8" (4.37 x 3.58)

**BEDROOM TWO** 

14'4" x 11'8" (4.37 x 3.58)

**ENSUITE SHOWER ROOM** 

4'5" x 7'8" (1.37 x 2.34)

**FAMILY BATHROOM** 

9'5" x 7'8" (2.88 x 2.36)