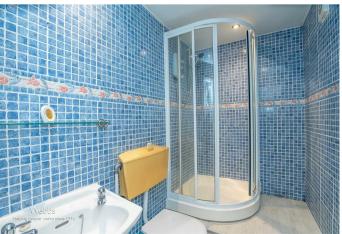

**BEDROOM ONE** 

14'4" x 11'8" (4.37 x 3.58)

**BEDROOM TWO** 

14'4" x 11'8" (4.37 x 3.58)

**ENSUITE SHOWER ROOM** 

4'5" x 7'8" (1.37 x 2.34)

**FAMILY BATHROOM** 

9'5" x 7'8" (2.88 x 2.36)