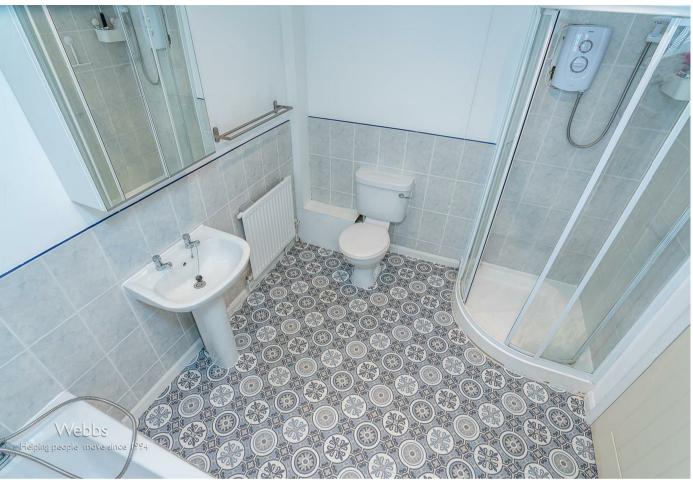

**BEDROOM ONE** 

14'4" x 11'8" (4.37 x 3.58)

**BEDROOM TWO** 

14'4" x 11'8" (4.37 x 3.58)

**ENSUITE SHOWER ROOM** 

4'5" x 7'8" (1.37 x 2.34)

**FAMILY BATHROOM** 

9'5" x 7'8" (2.88 x 2.36)