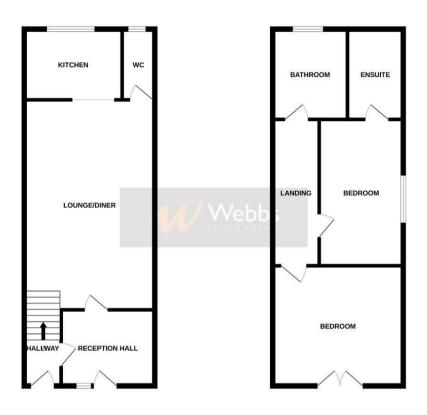

## **Rooms and Dimensions**

AWAITING VENDOR APPROVAL

RECEPTION HALLWAY

**MODERN OPEN PLAN LIVING** 27'3" x 14'0" (8.31m x 4.29m)

**SPACIOUS LOUNGE DINER** 

MODERN KITCHEN

**GUEST WC** 

LANDING

**BEDROOM ONE** 

14'4" x 11'8" (4.37 x 3.58)

**BEDROOM TWO** 

14'4" x 11'8" (4.37 x 3.58)

**ENSUITE SHOWER ROOM** 

4'5" x 7'8" (1.37 x 2.34)

**FAMILY BATHROOM** 

9'5" x 7'8" (2.88 x 2.36)

Disclosure

GROUND FLOOR 1ST FLOOR

Whits every attempt has been made to ensure the accuracy of the floorplain contained here, measurements of doors, windows, rooms and any other litems are approximate and no responsibility is basen for any error, critication or mice solutioners. They are solven the made solven and appropriately and provide the under solven they are prospective parthaser. The services, systems and applicances shown have not been tested and no quarantee as to the long possibility or efficiency can be given.