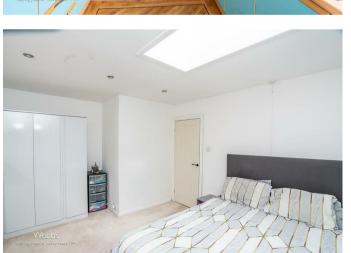

**BEDROOM ONE** 

14'4" x 11'8" (4.37 x 3.58)

**BEDROOM TWO** 

14'4" x 11'8" (4.37 x 3.58)

**ENSUITE SHOWER ROOM** 

4'5" x 7'8" (1.37 x 2.34)

**FAMILY BATHROOM** 

9'5" x 7'8" (2.88 x 2.36)