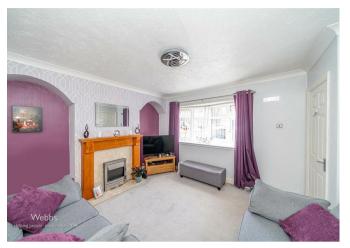

## **Rooms and Dimensions**

**Agents Note** 

**ENTRANCE LOBBY** 

LIVING ROOM

12'10" x 11'10" (3.93 x 3.63)

**BREAKFAST KITCHEN** 

12'10" x 10'5" (3.92 x 3.19)

**REAR LOBBY** 