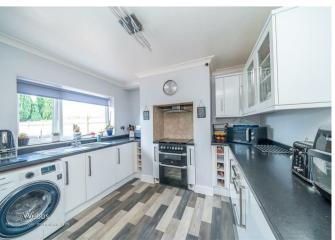

## **Rooms and Dimensions**

**Agents Note** 

**ENTRANCE LOBBY** 

LIVING ROOM

12'10" x 11'10" (3.93 x 3.63)

**BREAKFAST KITCHEN** 

12'10" x 10'5" (3.92 x 3.19)

**REAR LOBBY** 