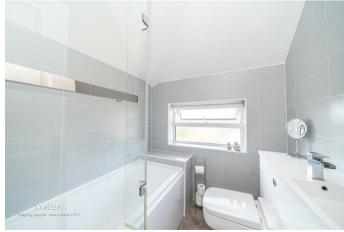

**GUEST WC** 

5'8" x 3'1" (1.73 x 0.94)

FIRST FLOOR LANDING

BEDROOM ONE

12'11" x 11'10" (3.95 x 3.61)

**BEDROOM TWO** 

10'5" x 9'10" (3.19 x 3.02)

**FAMILY BATHROOM** 