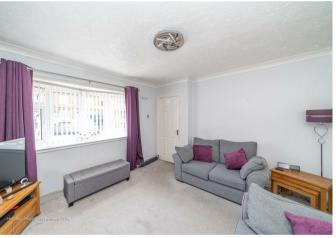

## **Rooms and Dimensions**

**Agents Note** 

**ENTRANCE LOBBY** 

LIVING ROOM

12'10" x 11'10" (3.93 x 3.63)

**BREAKFAST KITCHEN** 

12'10" x 10'5" (3.92 x 3.19)

**REAR LOBBY** 