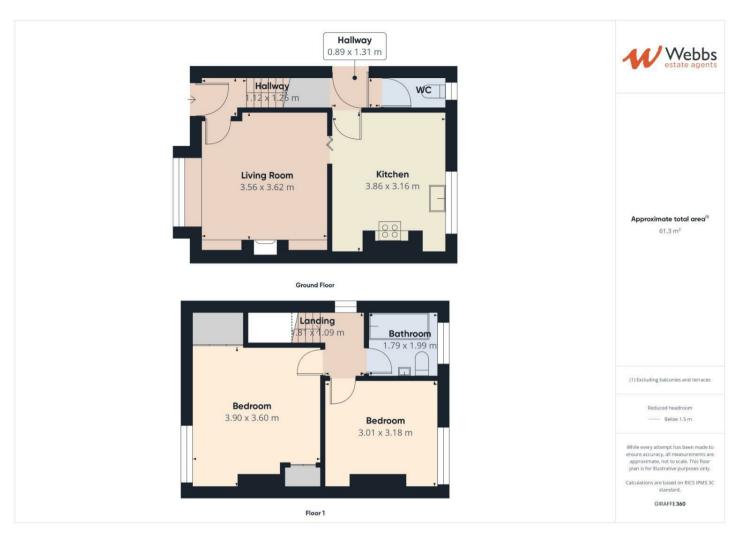

## **Rooms and Dimensions**

**Agents Note** 

**ENTRANCE LOBBY** 

LIVING ROOM

12'10" x 11'10" (3.93 x 3.63)

**BREAKFAST KITCHEN** 

12'10" x 10'5" (3.92 x 3.19)

**REAR LOBBY** 

**GUEST WC** 

5'8" x 3'1" (1.73 x 0.94)

FIRST FLOOR LANDING

BEDROOM ONE

12'11" x 11'10" (3.95 x 3.61)

**BEDROOM TWO** 

10'5" x 9'10" (3.19 x 3.02)

**FAMILY BATHROOM** 

6'5" x5'10" (1.98 x1.78)

**OUTSIDE** 

**Identification Checks** 

Webbs Estate Agents - endeavour to maintain accurate depictions of properties in Virtual Tours, Floor Plans and descriptions, however, these are intended only as a guide and purchasers must satisfy themselves by personal inspection.