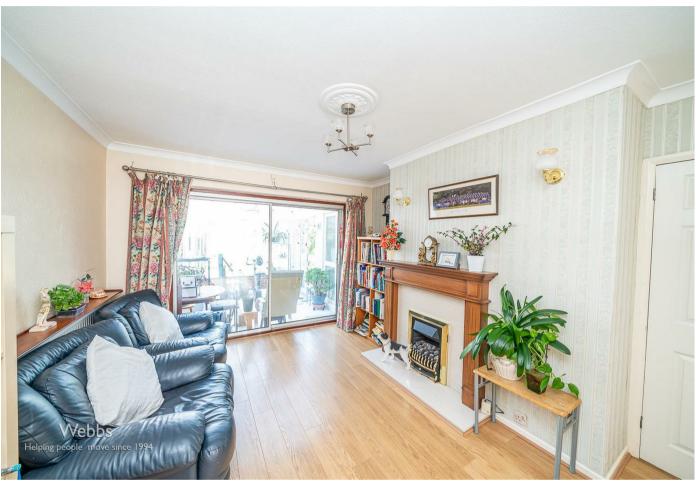

## **Rooms and Dimensions**

ENTRANCE PORCH

THROUGH HALLWAY

LIVING ROOM 14'4" x 11'5" (4.37 x 3.49)

**DINING ROOM** 13'1" x 11'4" (3.99 x 3.47)

**CONSERVATORY** 12'1" x 10'7" (3.69 x 3.25)

**KITCHEN** 17'9" x 15'7" (5.42 x 4.77)