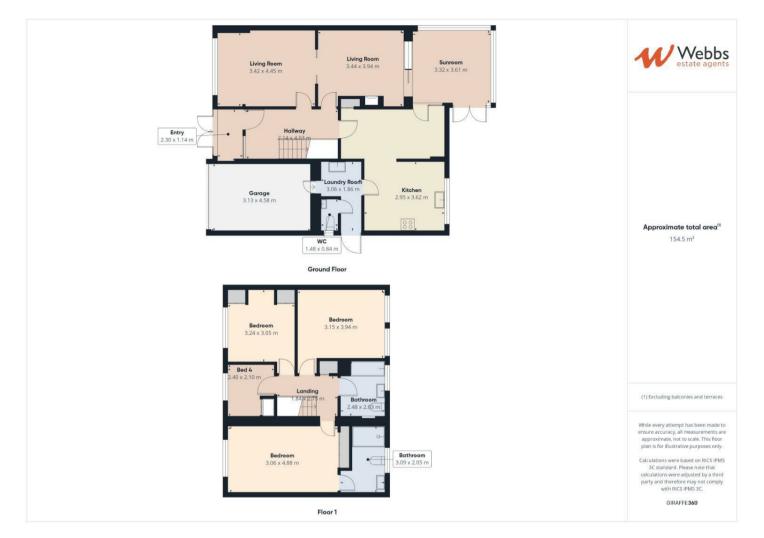

## **Rooms and Dimensions**

ENTRANCE PORCH

THROUGH HALLWAY

LIVING ROOM 14'4" x 11'5" (4.37 x 3.49)

**DINING ROOM** 13'1" x 11'4" (3.99 x 3.47)

**CONSERVATORY** 12'1" x 10'7" (3.69 x 3.25)

**KITCHEN** 17'9" x 15'7" (5.42 x 4.77)

UTILITY ROOM 6'0" x 10'11" (1.84 x 3.34)

**GUEST CLOAKS** 

FIRST FLOOR LANDING

- PORCH, THROUGH HALLWAY
- DINING ROOM, CONSERVATORY
- UTILITY, WC
- MASTER WITH EN SUITE
- EARLY VIEWING ESSENTIAL

MASTER BEDROOM 16'0" x 10'1" (4.9 x 3.09)

**EN SUITE SHOWER ROOM** 6'7" x 7'2" (2.03 x 2.2)

**BEDROOM TWO** 13'0" x 10'4" (3.98 x 3.17)

**BEDROOM THREE** 10'8" x 9'10" (3.27 x 3.02)

**BEDROOM FOUR** 6'11" x 7'10" (2.11 x 2.41)

**FAMILY BATHROOM** 8'1" x 6'8" (2.48 x 2.05)

GARAGE

OUTSIDE Identification Checks

Webbs Estate Agents - endeavour to maintain accurate depictions of properties in Virtual Tours, Floor Plans and descriptions, however, these are intended only as a guide and purchasers must satisfy themselves by personal inspection.