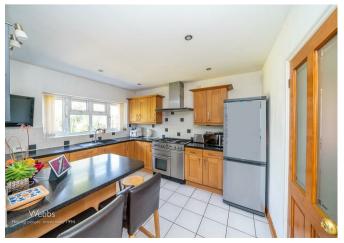

## **Rooms and Dimensions**

ENTRANCE PORCH

THROUGH HALLWAY

LIVING ROOM 14'4" x 11'5" (4.37 x 3.49)

**DINING ROOM** 13'1" x 11'4" (3.99 x 3.47)

**CONSERVATORY** 12'1" x 10'7" (3.69 x 3.25)

**KITCHEN** 17'9" x 15'7" (5.42 x 4.77)