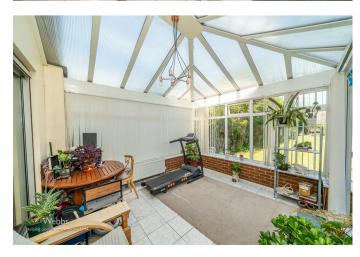

## **Rooms and Dimensions**

ENTRANCE PORCH

THROUGH HALLWAY

LIVING ROOM 14'4" x 11'5" (4.37 x 3.49)

**DINING ROOM** 13'1" x 11'4" (3.99 x 3.47)

**CONSERVATORY** 12'1" x 10'7" (3.69 x 3.25)

**KITCHEN** 17'9" x 15'7" (5.42 x 4.77)