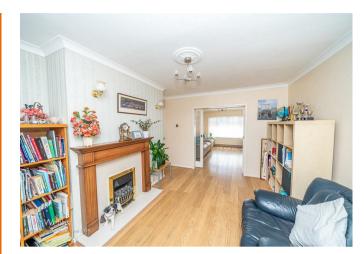

## **Rooms and Dimensions**

ENTRANCE PORCH

THROUGH HALLWAY

LIVING ROOM 14'4" x 11'5" (4.37 x 3.49)

**DINING ROOM** 13'1" x 11'4" (3.99 x 3.47)

**CONSERVATORY** 12'1" x 10'7" (3.69 x 3.25)

**KITCHEN** 17'9" x 15'7" (5.42 x 4.77)