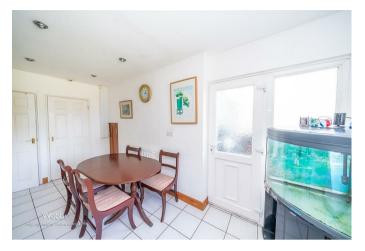

## **Rooms and Dimensions**

ENTRANCE PORCH

THROUGH HALLWAY

LIVING ROOM 14'4" x 11'5" (4.37 x 3.49)

**DINING ROOM** 13'1" x 11'4" (3.99 x 3.47)

**CONSERVATORY** 12'1" x 10'7" (3.69 x 3.25)

**KITCHEN** 17'9" x 15'7" (5.42 x 4.77)