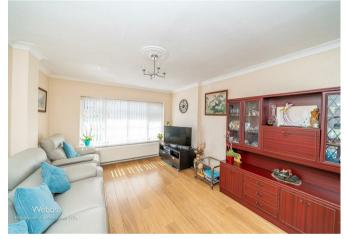

## **Rooms and Dimensions**

ENTRANCE PORCH

THROUGH HALLWAY

LIVING ROOM 14'4" x 11'5" (4.37 x 3.49)

**DINING ROOM** 13'1" x 11'4" (3.99 x 3.47)

**CONSERVATORY** 12'1" x 10'7" (3.69 x 3.25)

**KITCHEN** 17'9" x 15'7" (5.42 x 4.77)