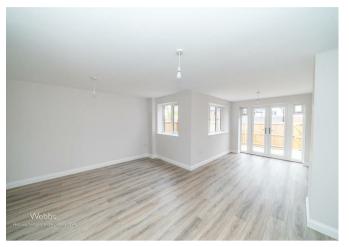

## **Rooms and Dimensions**

**Agents Note C** 

THROUGH ENTRANCE HALL

**KITCHEN** 

11'5" x 8'2" (3.5 x 2.5)

**LOUNGE AREA** 

14'1" x 15'1" (4.3 x 4.6)

**DINING AREA** 