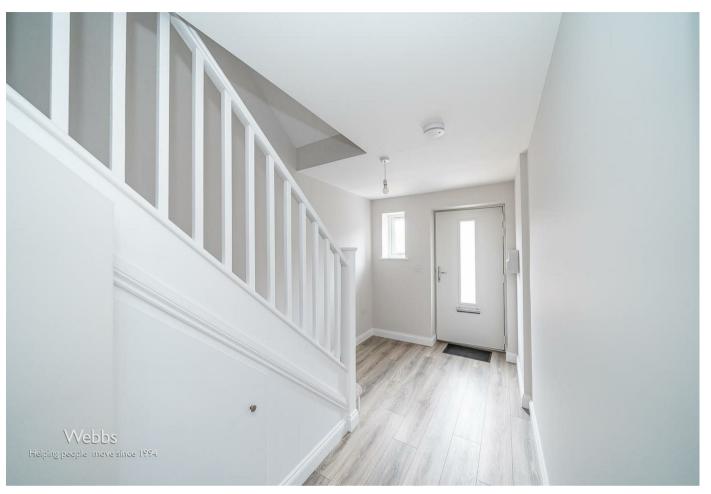

## **Rooms and Dimensions**

**Agents Note C** 

THROUGH ENTRANCE HALL

**KITCHEN** 

11'5" x 8'2" (3.5 x 2.5)

**LOUNGE AREA** 

14'1" x 15'1" (4.3 x 4.6)

**DINING AREA** 