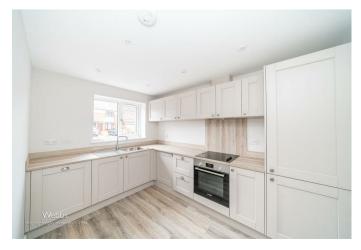

## **Rooms and Dimensions**

**Agents Note C** 

THROUGH ENTRANCE HALL

**KITCHEN** 

11'5" x 8'2" (3.5 x 2.5)

**LOUNGE AREA** 

14'1" x 15'1" (4.3 x 4.6)

**DINING AREA** 