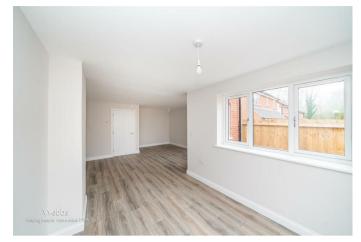

## **Rooms and Dimensions**

**Agents Note C** 

THROUGH ENTRANCE HALL

**KITCHEN** 

11'5" x 8'2" (3.5 x 2.5)

**LOUNGE AREA** 

14'1" x 15'1" (4.3 x 4.6)

**DINING AREA** 

9'10" x 8'6" (3 x 2.6)

**GUEST WC** 

FIRST FLOOR LANDING

**BEDROOM TWO** 

13'1" x 7'10" (4 x 2.4)

**BEDROOM THREE** 

14'9" x 11'9" (4.5 x 3.6)

SECOND FLOOR LANDING