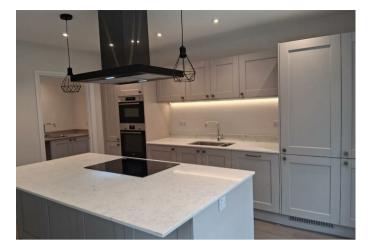

## **Rooms and Dimensions**

Agents Note C

THROUGH ENTRANCE HALL

**GUEST WC** 

SNUG

12'5" x 13'5" (3.8 x 4.1)

**KITCHEN** 

15'8" x 14'9" (4.8 x 4.5)

UTILITY

9'2" x 8'6" (2.8 x 2.6)

**LOUNGE AREA** 

14'1" x 15'1" (4.3 x 4.6)

FIRST FLOOR LANDING

BEDROOM ONE

9'2" x 10'9" (2.8 x 3.3)

**BEDROOM TWO** 