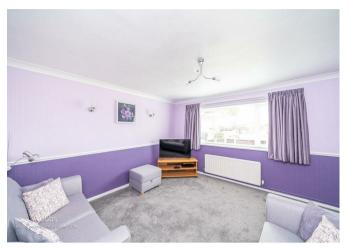

## **Rooms and Dimensions**

THROUGH HALLWAY

LIVING ROOM

13'2" x 10'5" (4.02 x 3.18)

**KITCHEN / DINER** 

13'2" x 10'5" (4.02 x 3.18)

**SEPARATE WC** 

6'1" x 2'3" (1.87 x 0.7)