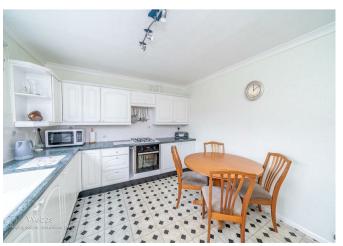

## **Rooms and Dimensions**

THROUGH HALLWAY

LIVING ROOM

13'2" x 10'5" (4.02 x 3.18)

**KITCHEN / DINER** 

13'2" x 10'5" (4.02 x 3.18)

**SEPARATE WC** 

6'1" x 2'3" (1.87 x 0.7)