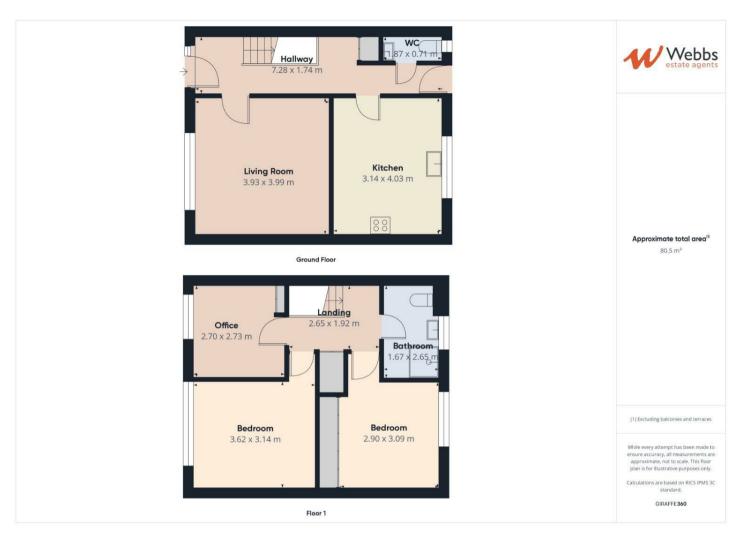

## **Rooms and Dimensions**

THROUGH HALLWAY

LIVING ROOM

13'2" x 10'5" (4.02 x 3.18)

**KITCHEN / DINER** 

13'2" x 10'5" (4.02 x 3.18)

**SEPARATE WC** 

6'1" x 2'3" (1.87 x 0.7)

FIRST FLOOR LANDING

**BEDROOM ONE** 

11'11" x 10'3" (3.65 x 3.13)

**BEDROOM TWO** 

10'3" x 9'8" (3.13 x 2.95)

**BEDROOM THREE** 

7'8" x 8'11" (2.36 x 2.72)

**FAMILY BATHROOM** 

8'10" x 4'11" (2.7 x 1.5)

**OUTSIDE** 

**SOLAR PANELS** 

**Identification Checks** 

Webbs Estate Agents - endeavour to maintain accurate depictions of properties in Virtual Tours, Floor Plans and descriptions, however, these are intended only as a guide and purchasers must satisfy themselves by personal inspection.