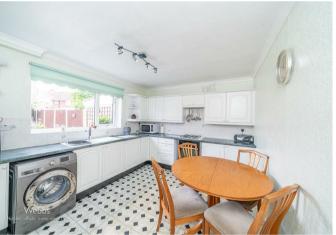

## **Rooms and Dimensions**

THROUGH HALLWAY

LIVING ROOM

13'2" x 10'5" (4.02 x 3.18)

**KITCHEN / DINER** 

13'2" x 10'5" (4.02 x 3.18)

**SEPARATE WC** 

6'1" x 2'3" (1.87 x 0.7)