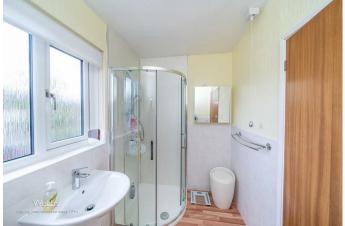

## **Rooms and Dimensions**

THROUGH HALLWAY

LIVING ROOM

13'2" x 10'5" (4.02 x 3.18)

**KITCHEN / DINER** 

13'2" x 10'5" (4.02 x 3.18)

**SEPARATE WC** 

6'1" x 2'3" (1.87 x 0.7)

FIRST FLOOR LANDING

**BEDROOM ONE** 

11'11" x 10'3" (3.65 x 3.13)

**BEDROOM TWO** 

10'3" x 9'8" (3.13 x 2.95)

**BEDROOM THREE** 

7'8" x 8'11" (2.36 x 2.72)

**FAMILY BATHROOM** 