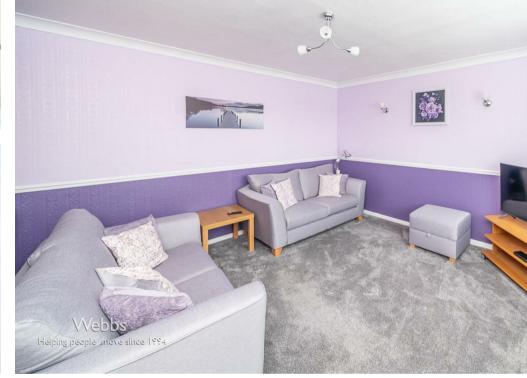

## **Rooms and Dimensions**

THROUGH HALLWAY

LIVING ROOM

13'2" x 10'5" (4.02 x 3.18)

**KITCHEN / DINER** 

13'2" x 10'5" (4.02 x 3.18)

**SEPARATE WC** 

6'1" x 2'3" (1.87 x 0.7)