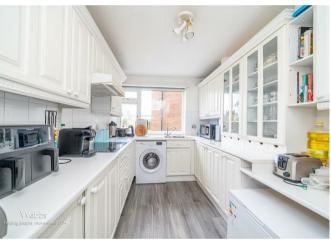

**KITCHEN** 

7'10" x 11'10" (2.39 x 3.62)

**BEDROOM ONE** 

11'11" x 11'11" (3.64 x 3.64)

**BEDROOM TWO** 

12'11" x 8'11" (3.95 x 2.74)

- GROUND FLOOR APARTMENT
- SPACIOUS LIVING ROOM
- BATHROOM
- COMMUNAL GARDENS
- EARLY VIEWING ESSENTIAL