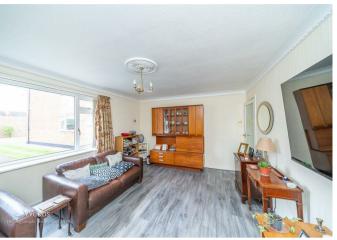

## **Key Features**

- CLOSE TO ALDRIDGE CENTRE
- 2 BEDROOMS
- KITCHEN
- GARAGE & PARKING
- SECURE INTERCOM ACCESS
- **Rooms and Dimensions**

**COMMUNAL ENTRANCE** 

**INNER THROUGH HALLWAY** 

LIVING ROOM

15'1" x 11'11" (4.61 x 3.64)