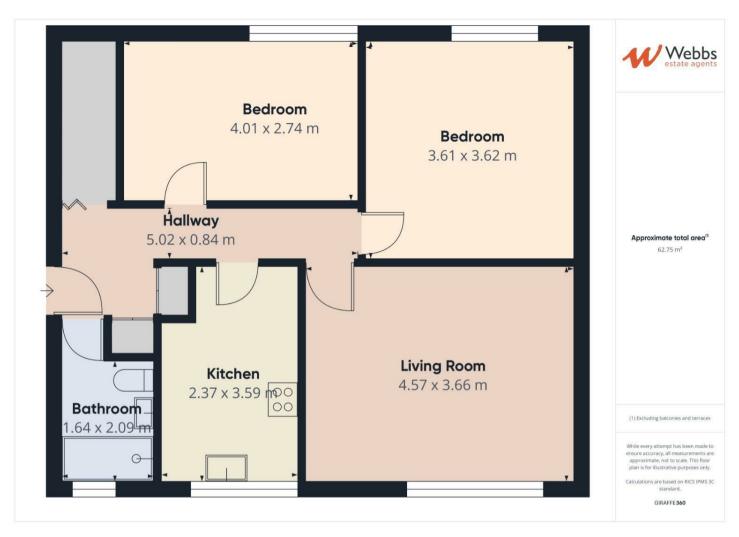

## **Key Features**

- CLOSE TO ALDRIDGE CENTRE
- 2 BEDROOMS
- KITCHEN
- GARAGE & PARKING
- SECURE INTERCOM ACCESS
- **Rooms and Dimensions**

**COMMUNAL ENTRANCE** 

**INNER THROUGH HALLWAY** 

LIVING ROOM

15'1" x 11'11" (4.61 x 3.64)

**KITCHEN** 

7'10" x 11'10" (2.39 x 3.62)

**BEDROOM ONE** 

11'11" x 11'11" (3.64 x 3.64)

**BEDROOM TWO** 

12'11" x 8'11" (3.95 x 2.74)

- GROUND FLOOR APARTMENT
- SPACIOUS LIVING ROOM
- BATHROOM
- COMMUNAL GARDENS
- EARLY VIEWING ESSENTIAL

**BATHROOM** 

8'11" x 5'4" (2.74 x 1.64)

GARAGE

**PARKING & GARDENS** 

**Identification Checks** 

**Premium Conveyancing** 

Webbs Estate Agents - endeavour to maintain accurate depictions of properties in Virtual Tours, Floor Plans and descriptions, however, these are intended only as a guide and purchasers must satisfy themselves by personal inspection.