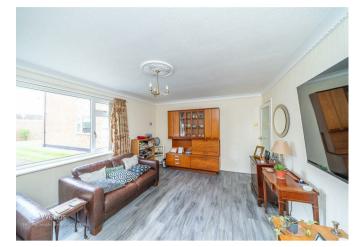

## **Rooms and Dimensions**

**COMMUNAL ENTRANCE** 

**INNER THROUGH HALLWAY** 

LIVING ROOM 15'1" x 11'11" (4.61 x 3.64)

**KITCHEN** 7'10" x 11'10" (2.39 x 3.62)

BEDROOM ONE 11'11" x 11'11" (3.64 x 3.64)

BEDROOM TWO 12'11" x 8'11" (3.95 x 2.74)