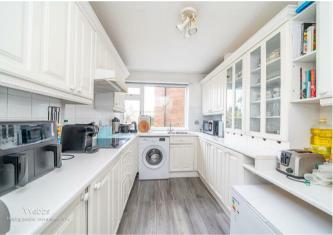

## **Rooms and Dimensions**

**COMMUNAL ENTRANCE** 

**INNER THROUGH HALLWAY** 

LIVING ROOM 15'1" x 11'11" (4.61 x 3.64)

**KITCHEN** 7'10" x 11'10" (2.39 x 3.62)

BEDROOM ONE 11'11" x 11'11" (3.64 x 3.64)

BEDROOM TWO 12'11" x 8'11" (3.95 x 2.74)