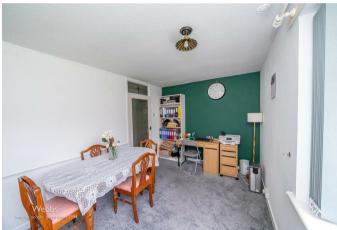

## **Rooms and Dimensions**

**COMMUNAL ENTRANCE** 

**INNER THROUGH HALLWAY** 

LIVING ROOM 15'1" x 11'11" (4.61 x 3.64)

**KITCHEN** 7'10" x 11'10" (2.39 x 3.62)

BEDROOM ONE 11'11" x 11'11" (3.64 x 3.64)

BEDROOM TWO 12'11" x 8'11" (3.95 x 2.74)