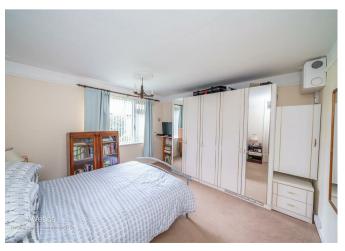

## **Rooms and Dimensions**

**COMMUNAL ENTRANCE** 

**INNER THROUGH HALLWAY** 

LIVING ROOM 15'1" x 11'11" (4.61 x 3.64)

**KITCHEN** 7'10" x 11'10" (2.39 x 3.62)

BEDROOM ONE 11'11" x 11'11" (3.64 x 3.64)

BEDROOM TWO 12'11" x 8'11" (3.95 x 2.74)