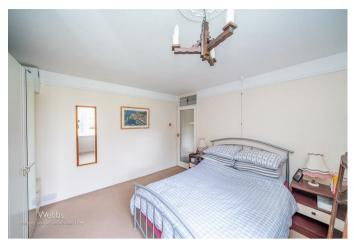

## **Rooms and Dimensions**

**COMMUNAL ENTRANCE** 

**INNER THROUGH HALLWAY** 

LIVING ROOM 15'1" x 11'11" (4.61 x 3.64)

**KITCHEN** 7'10" x 11'10" (2.39 x 3.62)

BEDROOM ONE 11'11" x 11'11" (3.64 x 3.64)

BEDROOM TWO 12'11" x 8'11" (3.95 x 2.74)