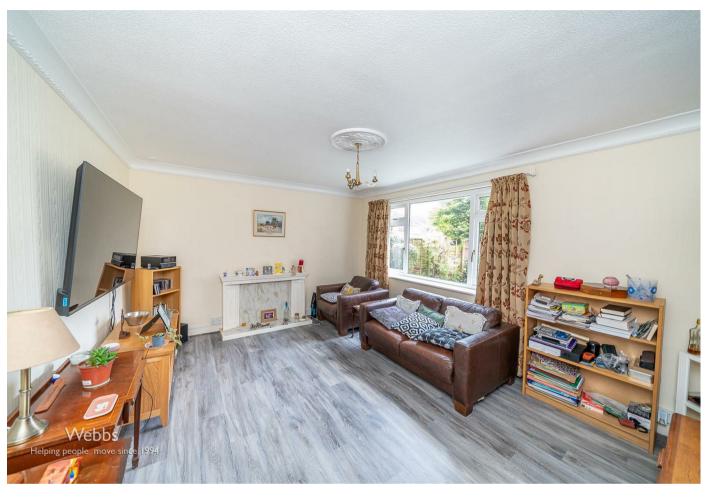

## **Rooms and Dimensions**

**COMMUNAL ENTRANCE** 

**INNER THROUGH HALLWAY** 

LIVING ROOM 15'1" x 11'11" (4.61 x 3.64)

**KITCHEN** 7'10" x 11'10" (2.39 x 3.62)

BEDROOM ONE 11'11" x 11'11" (3.64 x 3.64)

BEDROOM TWO 12'11" x 8'11" (3.95 x 2.74)