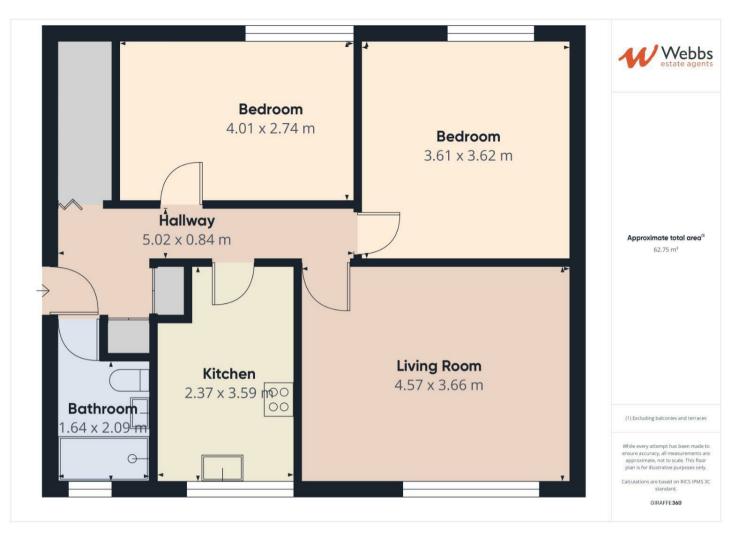

## **Rooms and Dimensions**

**COMMUNAL ENTRANCE** 

**INNER THROUGH HALLWAY** 

LIVING ROOM 15'1" x 11'11" (4.61 x 3.64)

**KITCHEN** 7'10" x 11'10" (2.39 x 3.62)

BEDROOM ONE 11'11" x 11'11" (3.64 x 3.64)

BEDROOM TWO 12'11" x 8'11" (3.95 x 2.74)

- GROUND FLOOR APARTMENT
- SPACIOUS LIVING ROOM
- BATHROOM
- COMMUNAL GARDENS
- EARLY VIEWING ESSENTIAL

BATHROOM 8'11" x 5'4" (2.74 x 1.64) GARAGE PARKING & GARDENS Identification Checks Premium Conveyancing