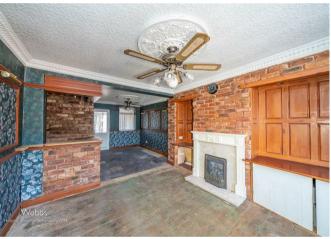

## **Rooms and Dimensions**

**PORCH** 

**HALLWAY** 

LOUNGE / DINER 12'3" x 23'3" (3.75 x 7.11)

**KITCHEN** 

6'8" x 10'5" (2.04 x 3.19)

**PANTRY** 

6'4" x 3'11" (1.95 x 1.21)