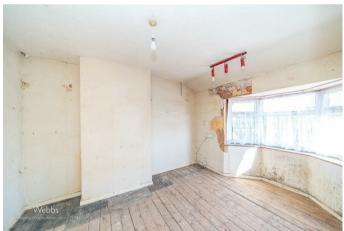

FIRST FLOOR LANDING

**BEDROOM ONE** 

9'7" x 12'3" (2.94 x 3.74)

**BEDROOM TWO** 

8'10" x 10'10" (2.71 x 3.31)

**BEDROOM THREE** 

10'6" x 6'8" (3.22 x 2.05)

FAMILY BATHROOM