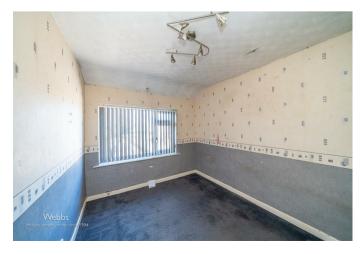

FIRST FLOOR LANDING

**BEDROOM ONE** 

9'7" x 12'3" (2.94 x 3.74)

**BEDROOM TWO** 

8'10" x 10'10" (2.71 x 3.31)

**BEDROOM THREE** 

10'6" x 6'8" (3.22 x 2.05)

FAMILY BATHROOM