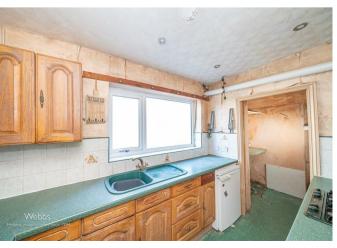

## **Rooms and Dimensions**

**PORCH** 

**HALLWAY** 

LOUNGE / DINER 12'3" x 23'3" (3.75 x 7.11)

**KITCHEN** 

6'8" x 10'5" (2.04 x 3.19)

**PANTRY** 

6'4" x 3'11" (1.95 x 1.21)