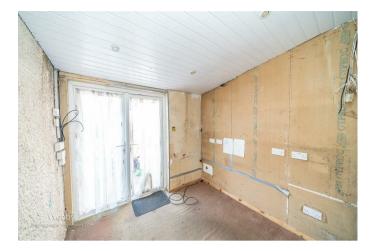

## **Rooms and Dimensions**

**PORCH** 

**HALLWAY** 

LOUNGE / DINER 12'3" x 23'3" (3.75 x 7.11)

**KITCHEN** 

6'8" x 10'5" (2.04 x 3.19)

**PANTRY** 

6'4" x 3'11" (1.95 x 1.21)