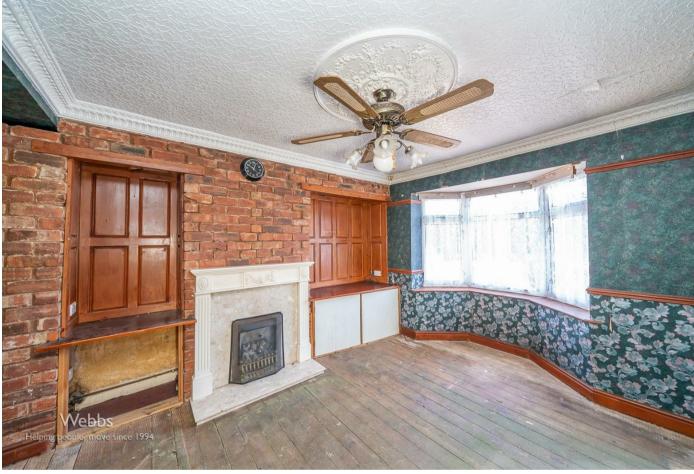

## **Rooms and Dimensions**

**PORCH** 

**HALLWAY** 

LOUNGE / DINER 12'3" x 23'3" (3.75 x 7.11)

**KITCHEN** 

6'8" x 10'5" (2.04 x 3.19)

**PANTRY** 

6'4" x 3'11" (1.95 x 1.21)