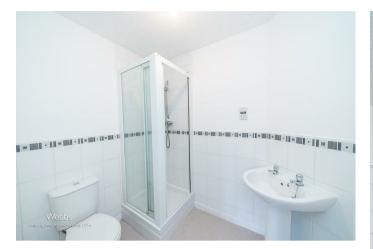

8'7" x 13'8" (2.64 x 4.18)

**EN SUITE SHOWER ROOM** 

6'11" x 5'7" (2.12 x 1.71)

**BEDROOM TWO** 

8'4" x 7'10" (2.55 x 2.4)

**BATHROOM** 

7'6" x 5'8" (2.3 x 1.73)

**COMMUNAL GROUNDS** 