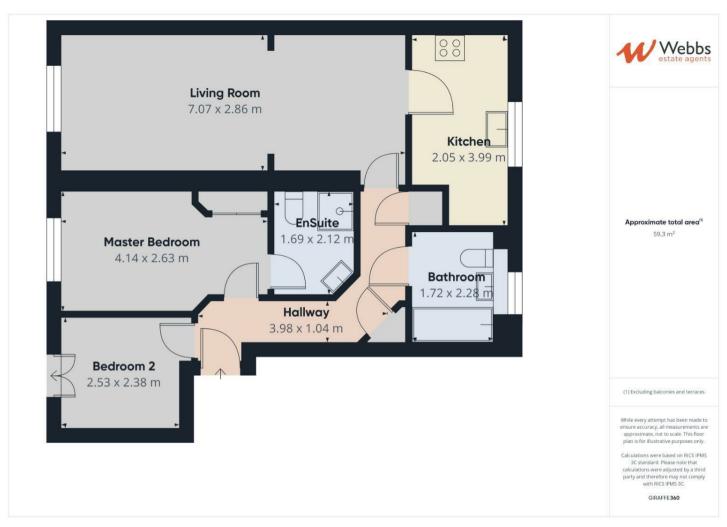

## **Rooms and Dimensions**

**COMMUNAL ENTRANCE** 

INNER HALLWAY

LIVING ROOM

23'4" x 9'5" (7.12 x 2.88)

**KITCHEN** 

13'1" x 6'8" (4 x 2.05)

**MASTER BEDROOM** 

8'7" x 13'8" (2.64 x 4.18)

**EN SUITE SHOWER ROOM** 

6'11" x 5'7" (2.12 x 1.71)

**BEDROOM TWO** 

8'4" x 7'10" (2.55 x 2.4)

**BATHROOM** 

7'6" x 5'8" (2.3 x 1.73)

**COMMUNAL GROUNDS** 