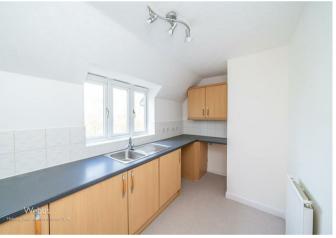

## **Rooms and Dimensions**

**COMMUNAL ENTRANCE** 

INNER HALLWAY

LIVING ROOM

23'4" x 9'5" (7.12 x 2.88)

**KITCHEN** 

13'1" x 6'8" (4 x 2.05)

**MASTER BEDROOM** 