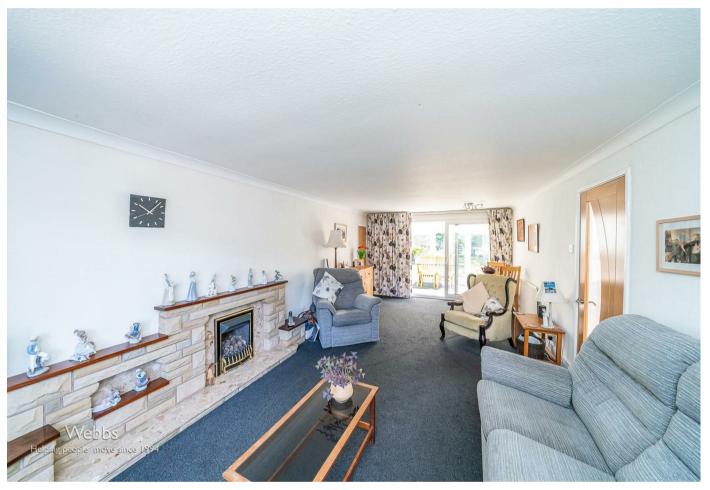

## **Rooms and Dimensions**

PORCH

THROUGH HALLWAY

LIVING / DINING ROOM 11'5" x 22'5" (3.49 x 6.85)

**CONSERVATORY** 9'11" x 11'10" (3.04 x 3.63)

**KITCHEN** 9'11" x 10'9" (3.03 x 3.29)

WC 5'2" x 2'8" (1.58 x 0.83)