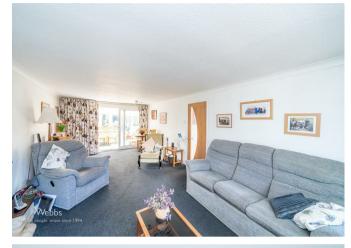

## **Rooms and Dimensions**

PORCH

THROUGH HALLWAY

LIVING / DINING ROOM 11'5" x 22'5" (3.49 x 6.85)

**CONSERVATORY** 9'11" x 11'10" (3.04 x 3.63)

**KITCHEN** 9'11" x 10'9" (3.03 x 3.29)

WC 5'2" x 2'8" (1.58 x 0.83)