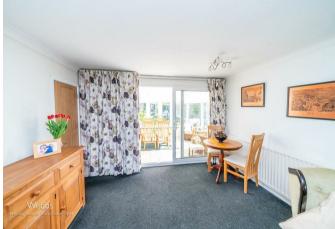

## **Rooms and Dimensions**

PORCH

THROUGH HALLWAY

LIVING / DINING ROOM 11'5" x 22'5" (3.49 x 6.85)

**CONSERVATORY** 9'11" x 11'10" (3.04 x 3.63)

**KITCHEN** 9'11" x 10'9" (3.03 x 3.29)

WC 5'2" x 2'8" (1.58 x 0.83)