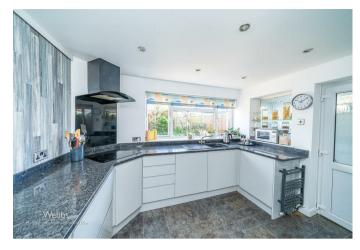

## **Rooms and Dimensions**

PORCH

THROUGH HALLWAY

LIVING / DINING ROOM 11'5" x 22'5" (3.49 x 6.85)

**CONSERVATORY** 9'11" x 11'10" (3.04 x 3.63)

**KITCHEN** 9'11" x 10'9" (3.03 x 3.29)

WC 5'2" x 2'8" (1.58 x 0.83)