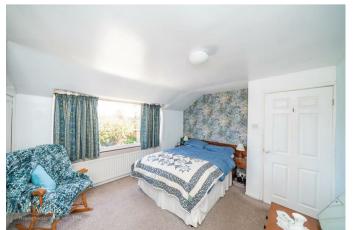

## **Rooms and Dimensions**

PORCH

THROUGH HALLWAY

LIVING / DINING ROOM 11'5" x 22'5" (3.49 x 6.85)

**CONSERVATORY** 9'11" x 11'10" (3.04 x 3.63)

**KITCHEN** 9'11" x 10'9" (3.03 x 3.29)

WC 5'2" x 2'8" (1.58 x 0.83)

UTILITY ROOM 3'9" x 16'9" (1.16 x 5.12)

- WELL MAINTAINED
- 3 BEDROOMS
- KITCHEN, UTILITY
- GUEST CLOAKS
- EARLY VIEWING ADVISED

**BEDROOM ONE** 10'5" x 12'2" (3.18 x 3.71)

**BEDROOM TWO** 11'11" x 9'8" (3.65 x 2.95)