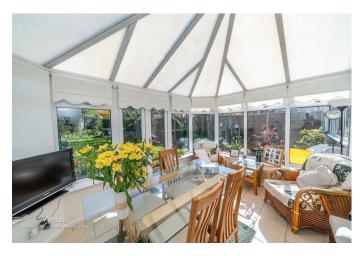

## **Rooms and Dimensions**

PORCH

THROUGH HALLWAY

LIVING / DINING ROOM 11'5" x 22'5" (3.49 x 6.85)

**CONSERVATORY** 9'11" x 11'10" (3.04 x 3.63)

**KITCHEN** 9'11" x 10'9" (3.03 x 3.29)

WC 5'2" x 2'8" (1.58 x 0.83)