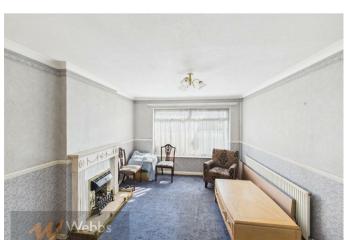

## **Rooms and Dimensions**

**ENTRANCE PORCH** 

**HALLWAY** 

LIVING ROOM

12'10" x 10'9" (3.93 x 3.30)

**DINING AREA** 

9'1" x 11'2" (2.79 x 3.41)

**CONSERVATORY / LEAN TO** 