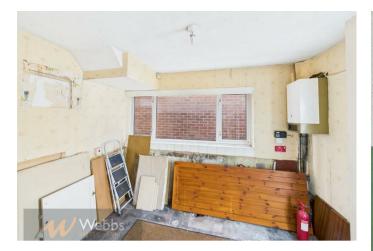

**KITCHEN (NOT PRESENT)** 

10'7" x 8'3" (3.23 x 2.52)

FIRST FLOOR LANDING

BEDROOM ONE

13'3" x 10'2" (4.06 x 3.12)

**BEDROOM TWO** 

10'9" x 10'2" (3.28 x 3.12)

**BEDROOM THREE** 