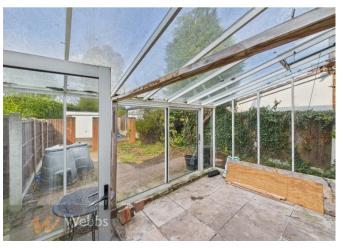

## **Rooms and Dimensions**

**ENTRANCE PORCH** 

**HALLWAY** 

LIVING ROOM

12'10" x 10'9" (3.93 x 3.30)

**DINING AREA** 

9'1" x 11'2" (2.79 x 3.41)

**CONSERVATORY / LEAN TO** 