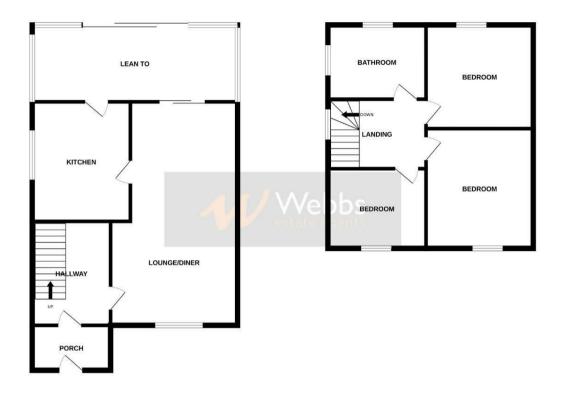

## **Rooms and Dimensions**

**ENTRANCE PORCH** 

**HALLWAY** 

LIVING ROOM

12'10" x 10'9" (3.93 x 3.30)

**DINING AREA** 

9'1" x 11'2" (2.79 x 3.41)

**CONSERVATORY / LEAN TO** 

**KITCHEN (NOT PRESENT)** 

10'7" x 8'3" (3.23 x 2.52)

FIRST FLOOR LANDING

BEDROOM ONE

13'3" x 10'2" (4.06 x 3.12)

**BEDROOM TWO** 

10'9" x 10'2" (3.28 x 3.12)

**BEDROOM THREE** 

9'10" x 6'7" (3.02 x 2.02)

**FAMILY BATHROOM** 

8'2" x 7'2" (2.51 x 2.2)

**Identification Checks** 

GROUND FLOOR 1ST FLOOR

What every attempt has been made to ensure the accuracy of the footpins contained thee, measurements of doors, windows, mome and any other litera are approximate and no responsibility is taken for any error, prospective purchaser. The services, systems and appliances shown have not been tested and no guarantee as to their operability or efficiency can be given.