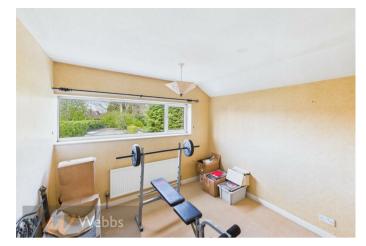

**KITCHEN (NOT PRESENT)** 

10'7" x 8'3" (3.23 x 2.52)

FIRST FLOOR LANDING

BEDROOM ONE

13'3" x 10'2" (4.06 x 3.12)

**BEDROOM TWO** 

10'9" x 10'2" (3.28 x 3.12)

**BEDROOM THREE** 

9'10" x 6'7" (3.02 x 2.02)

**FAMILY BATHROOM** 

8'2" x 7'2" (2.51 x 2.2)

**Identification Checks** 

GROUND FLOOR 1ST FLOOR

What every attempt has been made to ensure the accuracy of the footpins contained thee, measurements of doors, windows, mome and any other litera are approximate and no responsibility is taken for any error, prospective purchaser. The services, systems and appliances shown have not been tested and no guarantee as to their operability or efficiency can be given.