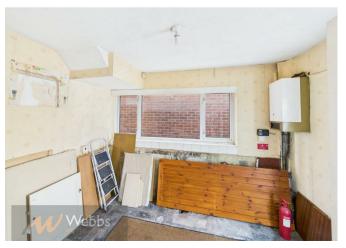

**KITCHEN (NOT PRESENT)** 

10'7" x 8'3" (3.23 x 2.52)

FIRST FLOOR LANDING

BEDROOM ONE

13'3" x 10'2" (4.06 x 3.12)

**BEDROOM TWO** 

10'9" x 10'2" (3.28 x 3.12)

**BEDROOM THREE** 