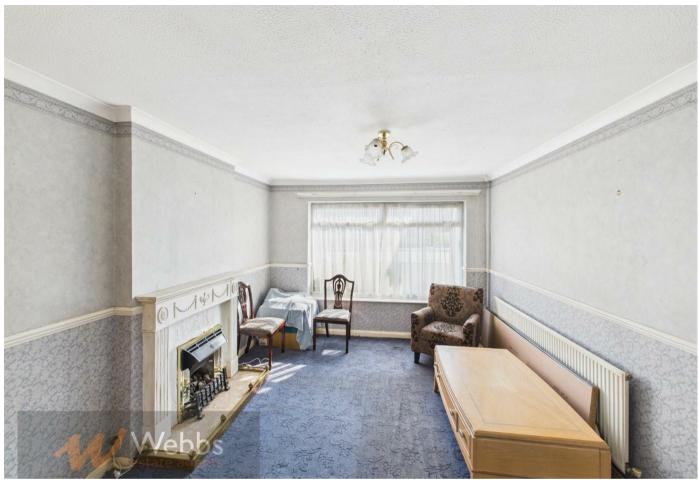

## **Rooms and Dimensions**

**ENTRANCE PORCH** 

**HALLWAY** 

LIVING ROOM

12'10" x 10'9" (3.93 x 3.30)

**DINING AREA** 

9'1" x 11'2" (2.79 x 3.41)

**CONSERVATORY / LEAN TO** 