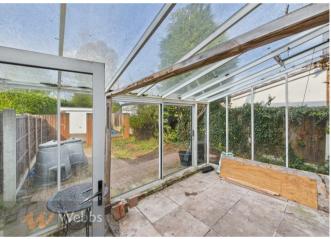

## **Rooms and Dimensions**

**ENTRANCE PORCH** 

**HALLWAY** 

LIVING ROOM

12'10" x 10'9" (3.93 x 3.30)

**DINING AREA** 

9'1" x 11'2" (2.79 x 3.41)

**CONSERVATORY / LEAN TO** 