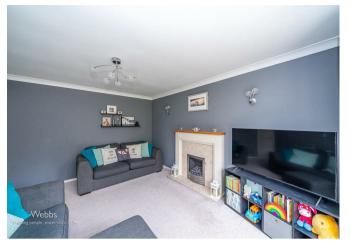

## **Rooms and Dimensions**

**HALLWAY** 

**DINING ROOM** 

8'5" x 13'11" (2.58 x 4.26)

LIVING ROOM

11'5" x 13'11" (3.48 x 4.26)

**BOOT ROOM / OFFICE** 

8'5" x 6'11" (2.58 x 2.11)