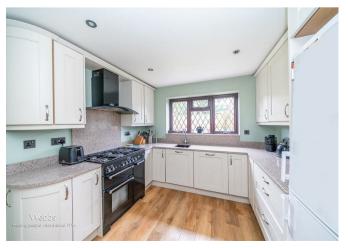

**KITCHEN** 

9'8" x 10'4" (2.96 x 3.16)

**UTILITY ROOM** 

5'2" x 7'1" (1.59 x 2.17)

**GUEST CLOAKROOM** 

2'9" x 6'5" (0.85 x 1.98)

FIRST FLOOR LANDING

**MASTER BEDROOM** 