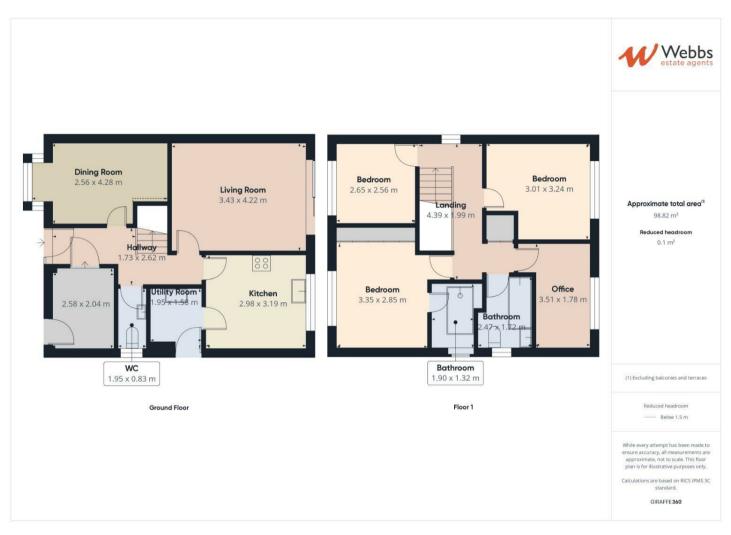

## **Rooms and Dimensions**

**HALLWAY** 

**DINING ROOM** 

8'5" x 13'11" (2.58 x 4.26)

LIVING ROOM

11'5" x 13'11" (3.48 x 4.26)

**BOOT ROOM / OFFICE** 

8'5" x 6'11" (2.58 x 2.11)

**KITCHEN** 

9'8" x 10'4" (2.96 x 3.16)

**UTILITY ROOM** 

5'2" x 7'1" (1.59 x 2.17)

**GUEST CLOAKROOM** 

2'9" x 6'5" (0.85 x 1.98)

FIRST FLOOR LANDING

**MASTER BEDROOM** 

11'10" x 11'0" (3.62 x 3.36)

**EN SUITE** 

6'2" x 4'3" (1.89 x 1.31)

**BEDROOM TWO** 

10'8" x 9'11" (3.27 x 3.03)

**BEDROOM THREE** 

8'3" x 8'7" (2.52 x 2.64)

**BEDROOM FOUR** 

5'10" x 11'6" (1.78 x 3.51)

**FAMILY BATHROOM** 

8'1" x 5'7" (2.47 x 1.72)

OUTSIDE

**Identification Checks** 

Webbs Estate Agents - endeavour to maintain accurate depictions of properties in Virtual Tours, Floor Plans and descriptions, however, these are intended only as a guide and purchasers must satisfy themselves by personal inspection.