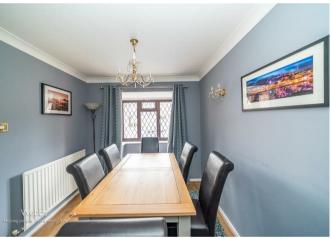

## **Rooms and Dimensions**

**HALLWAY** 

**DINING ROOM** 

8'5" x 13'11" (2.58 x 4.26)

LIVING ROOM

11'5" x 13'11" (3.48 x 4.26)

**BOOT ROOM / OFFICE** 

8'5" x 6'11" (2.58 x 2.11)