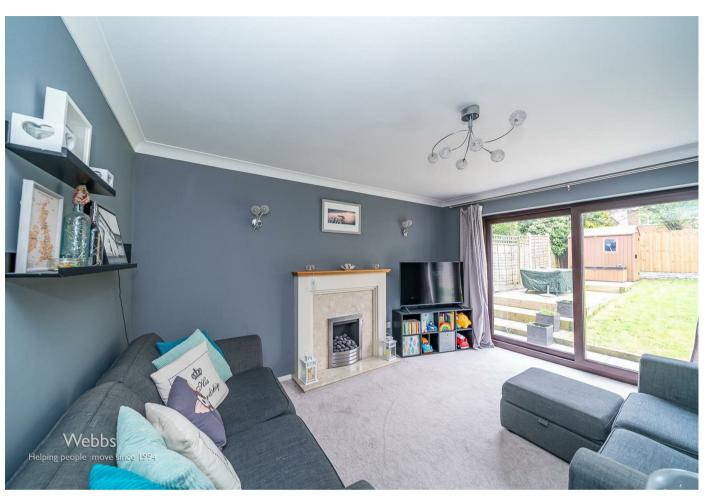

## **Rooms and Dimensions**

**HALLWAY** 

**DINING ROOM** 

8'5" x 13'11" (2.58 x 4.26)

LIVING ROOM

11'5" x 13'11" (3.48 x 4.26)

**BOOT ROOM / OFFICE** 

8'5" x 6'11" (2.58 x 2.11)