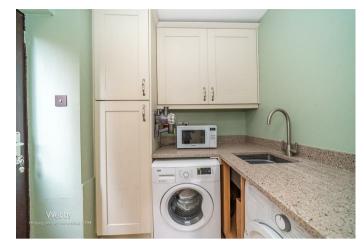

**KITCHEN** 

9'8" x 10'4" (2.96 x 3.16)

**UTILITY ROOM** 

5'2" x 7'1" (1.59 x 2.17)

**GUEST CLOAKROOM** 

2'9" x 6'5" (0.85 x 1.98)

FIRST FLOOR LANDING

**MASTER BEDROOM** 