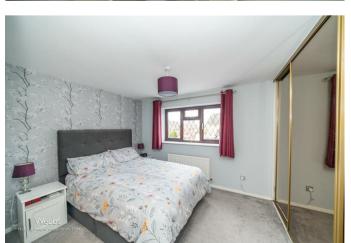

11'10" x 11'0" (3.62 x 3.36)

**EN SUITE** 

6'2" x 4'3" (1.89 x 1.31)

**BEDROOM TWO** 

10'8" x 9'11" (3.27 x 3.03)

**BEDROOM THREE** 

8'3" x 8'7" (2.52 x 2.64)

**BEDROOM FOUR** 