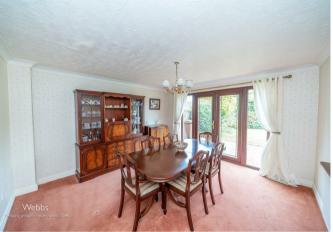

## **Rooms and Dimensions**

**ENTRANCE PORCH** 

THROUGH HALLWAY

LIVING ROOM

18'0" x 12'4" (5.51 x 3.77)

**DINING ROOM** 

13'1" x 12'4" (3.99 x 3.78)

**UTILITY ROOM** 