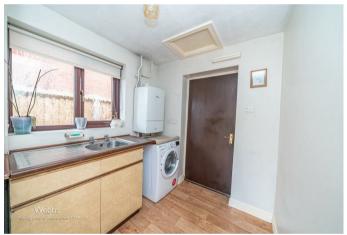

## **Rooms and Dimensions**

**ENTRANCE PORCH** 

THROUGH HALLWAY

LIVING ROOM

18'0" x 12'4" (5.51 x 3.77)

**DINING ROOM** 

13'1" x 12'4" (3.99 x 3.78)

**UTILITY ROOM** 

11'0" x 11'9" (3.36 x 3.6)

**GUEST WC** 

FIRST FLOOR LANDING

MASTER BEDROOM

12'9" x 12'5" (3.9 x 3.79)

**EN SUITE** 

9'3" x 6'6" (2.82 x 2)

**BEDROOM TWO** 