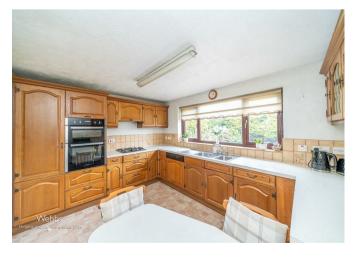

SOUGHT AFTER AREA ON STREETLY / ALDRIDGE BORDER
GREAT COMMUTER LINKS

NO UPWARD CHAIN

MASTER WITH EN SUITE

DINING ROOM

DOUBLE GARAGE & GARDENS

4 BEDROOM DETACHED

LIVING ROOM

KITCHEN & UTILITY

EARLY VIEWING ESSENTIAL

## **Rooms and Dimensions**

**ENTRANCE PORCH** 

THROUGH HALLWAY

LIVING ROOM

18'0" x 12'4" (5.51 x 3.77)

**DINING ROOM** 

13'1" x 12'4" (3.99 x 3.78)

**UTILITY ROOM** 

11'0" x 11'9" (3.36 x 3.6)

**GUEST WC** 

FIRST FLOOR LANDING

MASTER BEDROOM

12'9" x 12'5" (3.9 x 3.79)

**EN SUITE** 

9'3" x 6'6" (2.82 x 2)

**BEDROOM TWO** 

12'4" x 7'9" (3.78 x 2.37)

BEDROOM THREE

10'8" x 7'6" (3.26 x 2.29)

BEDROOM FOUR

12'4" x 9'11" (3.77 x 3.04)

**FAMILY BATHROOM** 

7'2" x 7'2" (2.2 x 2.2)

**DOUBLE GARAGE** 

OUTSIDE

Identification Checks

**Agents Note** 





















Webbs Estate Agents - endeavour to maintain accurate depictions of properties in Virtual Tours, Floor Plans and descriptions, however, these are intended only as a guide and purchasers must satisfy themselves by personal inspection.