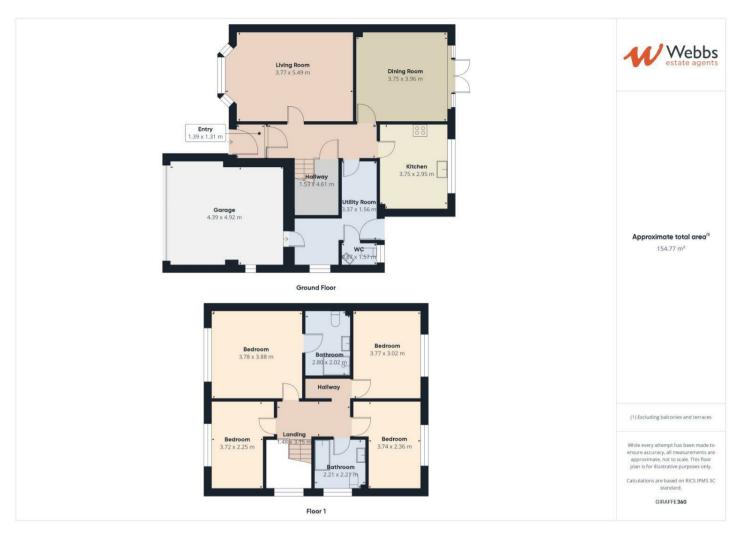

## **Rooms and Dimensions**

**ENTRANCE PORCH** 

THROUGH HALLWAY

LIVING ROOM

18'0" x 12'4" (5.51 x 3.77)

**DINING ROOM** 

13'1" x 12'4" (3.99 x 3.78)

**UTILITY ROOM** 

11'0" x 11'9" (3.36 x 3.6)

**GUEST WC** 

FIRST FLOOR LANDING

MASTER BEDROOM

12'9" x 12'5" (3.9 x 3.79)

**EN SUITE** 

9'3" x 6'6" (2.82 x 2)

**BEDROOM TWO** 

12'4" x 7'9" (3.78 x 2.37)

BEDROOM THREE

10'8" x 7'6" (3.26 x 2.29)

BEDROOM FOUR

12'4" x 9'11" (3.77 x 3.04)

**FAMILY BATHROOM** 

7'2" x 7'2" (2.2 x 2.2)

**DOUBLE GARAGE** 