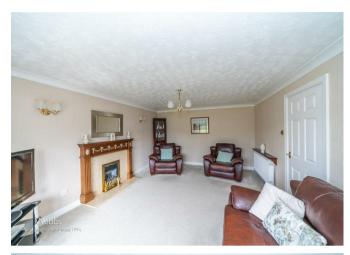

## **Rooms and Dimensions**

**ENTRANCE PORCH** 

THROUGH HALLWAY

LIVING ROOM

18'0" x 12'4" (5.51 x 3.77)

**DINING ROOM** 

13'1" x 12'4" (3.99 x 3.78)

**UTILITY ROOM** 