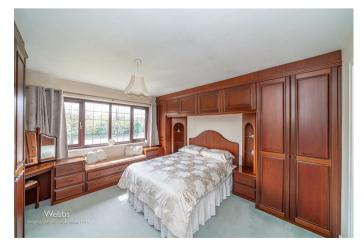

11'0" x 11'9" (3.36 x 3.6)

**GUEST WC** 

FIRST FLOOR LANDING

MASTER BEDROOM

12'9" x 12'5" (3.9 x 3.79)

**EN SUITE** 

9'3" x 6'6" (2.82 x 2)

**BEDROOM TWO** 

12'4" x 7'9" (3.78 x 2.37)

BEDROOM THREE

10'8" x 7'6" (3.26 x 2.29)

BEDROOM FOUR

12'4" x 9'11" (3.77 x 3.04)

**FAMILY BATHROOM** 

7'2" x 7'2" (2.2 x 2.2)

**DOUBLE GARAGE** 