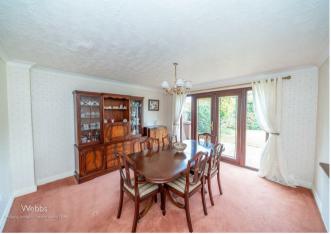

## **Rooms and Dimensions**

**ENTRANCE PORCH** 

THROUGH HALLWAY

LIVING ROOM

18'0" x 12'4" (5.51 x 3.77)

DINING ROOM

13'1" x 12'4" (3.99 x 3.78)

**UTILITY ROOM** 