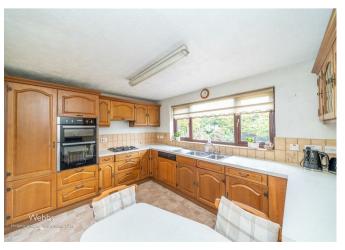

es**

SOUGHT AFTER AREA ON STREETLY / ALDRIDGE BORDER
GREAT COMMUTER LINKS

NO UPWARD CHAIN

MASTER WITH EN SUITE

DINING ROOM

DOUBLE GARAGE & GARDENS

4 BEDROOM DETACHED

LIVING ROOM

KITCHEN & UTILITY

EARLY VIEWING ESSENTIAL

## **Rooms and Dimensions**

**ENTRANCE PORCH** 

THROUGH HALLWAY

LIVING ROOM

18'0" x 12'4" (5.51 x 3.77)

DINING ROOM

13'1" x 12'4" (3.99 x 3.78)

**UTILITY ROOM** 

11'0" x 11'9" (3.36 x 3.6)

**GUEST WC** 

FIRST FLOOR LANDING

MASTER BEDROOM

12'9" x 12'5" (3.9 x 3.79)

**EN SUITE** 

9'3" x 6'6" (2.82 x 2)

**BEDROOM TWO** 

12'4" x 7'9" (3.78 x 2.37)

BEDROOM THREE

10'8" x 7'6" (3.26 x 2.29)

BEDROOM FOUR

12'4" x 9'11" (3.77 x 3.04)

**FAMILY BATHROOM** 

7'2" x 7'2" (2.2 x 2.2)

**DOUBLE GARAGE** 

OUTSIDE

Identification Checks

**Agents Note** 





















Webbs Estate Agents - endeavour to maintain accurate depictions of properties in Virtual Tours, Floor Plans and descriptions, however, these are intended only as a guide and purchasers must satisfy themselves by personal inspection.