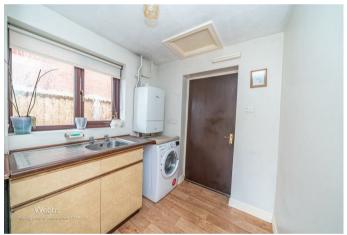

## **Rooms and Dimensions**

**ENTRANCE PORCH** 

THROUGH HALLWAY

LIVING ROOM

18'0" x 12'4" (5.51 x 3.77)

DINING ROOM

13'1" x 12'4" (3.99 x 3.78)

**UTILITY ROOM** 

11'0" x 11'9" (3.36 x 3.6)

**GUEST WC** 

FIRST FLOOR LANDING

MASTER BEDROOM

12'9" x 12'5" (3.9 x 3.79)

**EN SUITE** 

9'3" x 6'6" (2.82 x 2)

**BEDROOM TWO** 