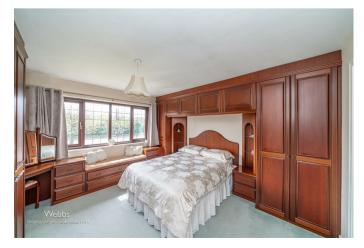

11'0" x 11'9" (3.36 x 3.6)

**GUEST WC** 

FIRST FLOOR LANDING

MASTER BEDROOM

12'9" x 12'5" (3.9 x 3.79)

**EN SUITE** 

9'3" x 6'6" (2.82 x 2)

**BEDROOM TWO** 