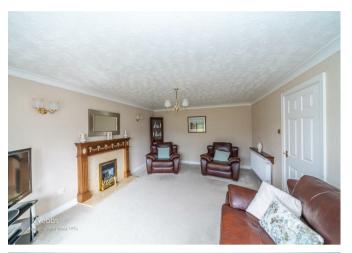

## **Rooms and Dimensions**

**ENTRANCE PORCH** 

THROUGH HALLWAY

LIVING ROOM

18'0" x 12'4" (5.51 x 3.77)

DINING ROOM

13'1" x 12'4" (3.99 x 3.78)

**UTILITY ROOM** 