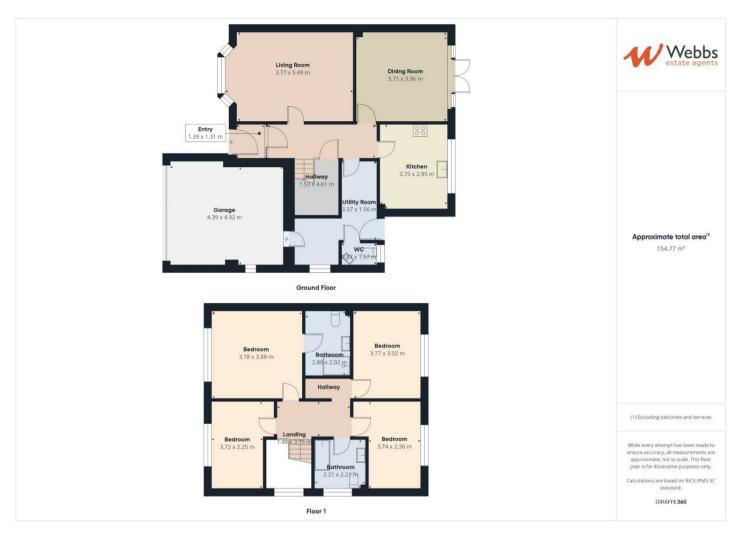

## **Rooms and Dimensions**

**ENTRANCE PORCH** 

THROUGH HALLWAY

LIVING ROOM

18'0" x 12'4" (5.51 x 3.77)

DINING ROOM

13'1" x 12'4" (3.99 x 3.78)

**UTILITY ROOM** 

11'0" x 11'9" (3.36 x 3.6)

**GUEST WC** 

FIRST FLOOR LANDING

MASTER BEDROOM

12'9" x 12'5" (3.9 x 3.79)

**EN SUITE** 

9'3" x 6'6" (2.82 x 2)

**BEDROOM TWO** 

12'4" x 7'9" (3.78 x 2.37)

BEDROOM THREE

10'8" x 7'6" (3.26 x 2.29)

BEDROOM FOUR

12'4" x 9'11" (3.77 x 3.04)

**FAMILY BATHROOM** 

7'2" x 7'2" (2.2 x 2.2)

**DOUBLE GARAGE** 