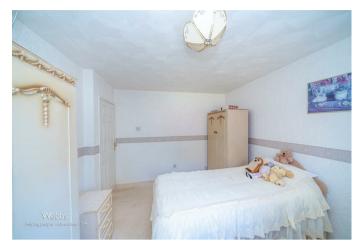

## **Rooms and Dimensions**

PORCH

**THROUGH HALLWAY** 

LIVING ROOM 12'4" x 13'0" (3.76 x 3.98)

**KITCHEN / DINER** 17'3" x 8'9" (5.26 x 2.67)

BEDROOM ONE 11'6" x 10'4" (3.51 x 3.15)

**BEDROOM TWO** 8'4" x 10'5" (2.55 x 3.19)