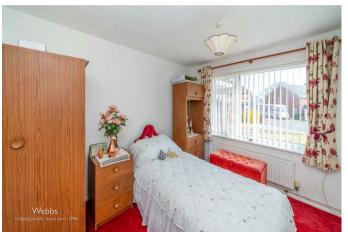

## **Rooms and Dimensions**

PORCH

**THROUGH HALLWAY** 

LIVING ROOM 12'4" x 13'0" (3.76 x 3.98)

**KITCHEN / DINER** 17'3" x 8'9" (5.26 x 2.67)

BEDROOM ONE 11'6" x 10'4" (3.51 x 3.15)

**BEDROOM TWO** 8'4" x 10'5" (2.55 x 3.19)