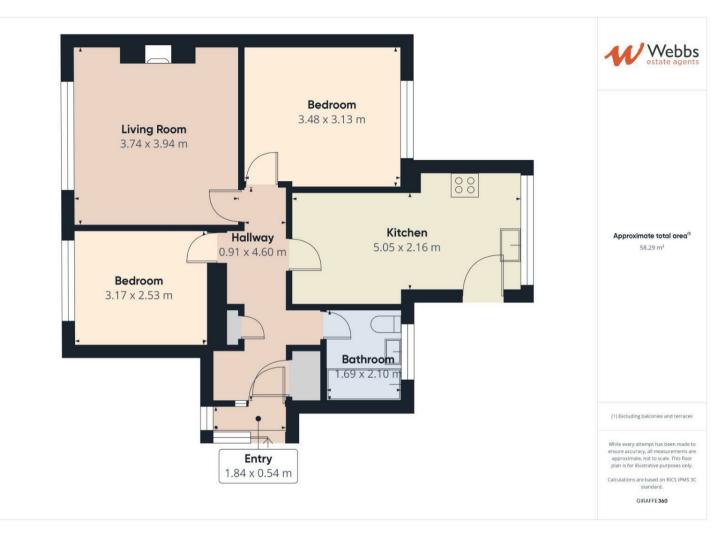

## **Rooms and Dimensions**

PORCH

**THROUGH HALLWAY** 

LIVING ROOM 12'4" x 13'0" (3.76 x 3.98)

**KITCHEN / DINER** 17'3" x 8'9" (5.26 x 2.67)

BEDROOM ONE 11'6" x 10'4" (3.51 x 3.15)

**BEDROOM TWO** 8'4" x 10'5" (2.55 x 3.19)

- CASH BUYERS ONLY
- PORCH & THROUGH HALLWAY
- KITCHEN / DINER
- SHOWER ROOM
- EARLY VIEWING ADVISED

**SHOWER ROOM** 6'10" x 5'6" (2.10 x 1.7)

OUTSIDE

**Identification Checks** 

Webbs Estate Agents - endeavour to maintain accurate depictions of properties in Virtual Tours, Floor Plans and descriptions, however, these are intended only as a guide and purchasers must satisfy themselves by personal inspection.