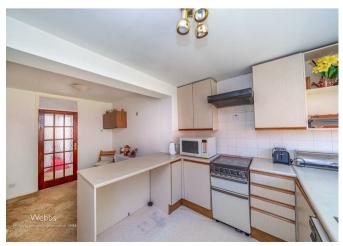

Webbs Estate Agents have pleasure in offering this spacious ground floor well presented maisonette, being close to all local amenities, shops and schools, Briefly comprising: porch, through hallway, spacious living room and a kitchen/diner. There are two double bedrooms and a shower room. Externally there is parking to the side, a garage and private garden to the rear. EARLY VIEWING IS ESSENTIAL.

## **Rooms and Dimensions**

PORCH

**THROUGH HALLWAY** 

LIVING ROOM 12'4" x 13'0" (3.76 x 3.98)

**KITCHEN / DINER** 17'3" x 8'9" (5.26 x 2.67)

BEDROOM ONE 11'6" x 10'4" (3.51 x 3.15)

**BEDROOM TWO** 8'4" x 10'5" (2.55 x 3.19)