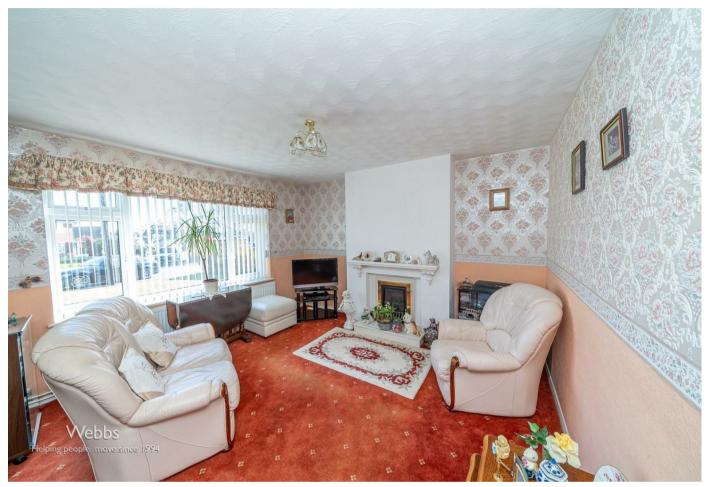

## **Rooms and Dimensions**

PORCH

**THROUGH HALLWAY** 

LIVING ROOM 12'4" x 13'0" (3.76 x 3.98)

**KITCHEN / DINER** 17'3" x 8'9" (5.26 x 2.67)

BEDROOM ONE 11'6" x 10'4" (3.51 x 3.15)

**BEDROOM TWO** 8'4" x 10'5" (2.55 x 3.19)