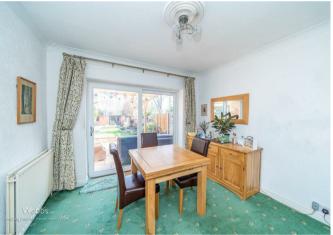

## **Rooms and Dimensions**

**ENTRANCE PORCH** 

HALL

LOUNGE

12'9" x 11'11" (3.89 x 3.65)

**DINING AREA** 

9'8" x 11'0" (2.95 x 3.37)

L SHAPE KITCHEN