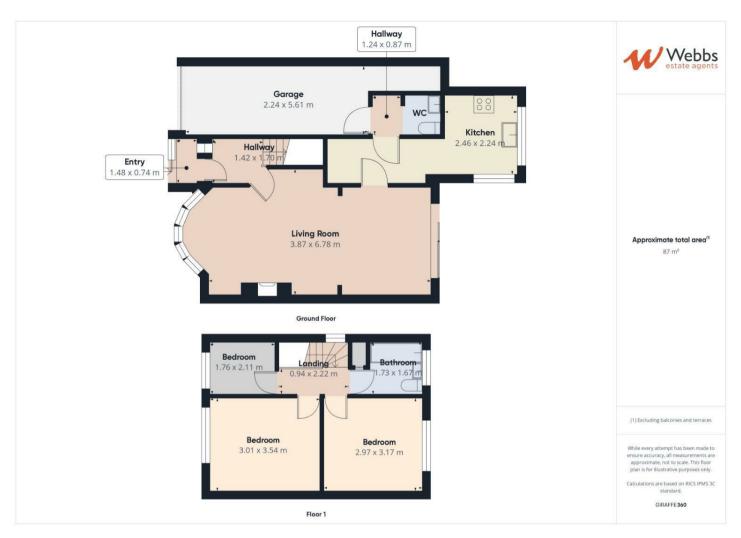

## **Rooms and Dimensions**

**ENTRANCE PORCH** 

HALL

LOUNGE

12'9" x 11'11" (3.89 x 3.65)

**DINING AREA** 

9'8" x 11'0" (2.95 x 3.37)

L SHAPE KITCHEN

8'5" x 16'3" (2.57 x 4.97)

FIRST FLOOR LANDING

BEDROOM ONE

11'8" x 9'11" (3.56 x 3.04)

**BEDROOM TWO** 

10'4" x 10'0" (3.17 x 3.07)

**BEDROOM THREE** 

6'11" x 5'8" (2.12 x 1.75)

FAMILY BATHROOM

5'7" x 7'4" (1.72 x 2.25)

**OUTSIDE** 

**GARAGE** 

**Identification Checks** 

Webbs Estate Agents - endeavour to maintain accurate depictions of properties in Virtual Tours, Floor Plans and descriptions, however, these are intended only as a guide and purchasers must satisfy themselves by personal inspection.