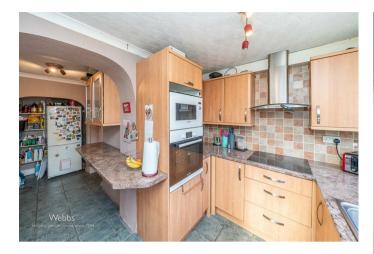

Webbs Estate Agents are delighted to offer for sale this link detached family home in a very popular residential area, this three-bedroom link detached house offers spacious and versatile living. The ground floor features a bright and welcoming lounge / dining room, an 'L' shaped kitchen & WC. Upstairs, there are three bedrooms and a family bathroom. There is a good size private enclosed rear garden offering both a lawn and paved patio area and workshop / man cave. The property also benefits from a garage and driveway parking. Call Webbs to secure your viewing today!!!!

## **Rooms and Dimensions**

**ENTRANCE PORCH** 

HALL

LOUNGE

12'9" x 11'11" (3.89 x 3.65)

**DINING AREA** 

9'8" x 11'0" (2.95 x 3.37)

L SHAPE KITCHEN

8'5" x 16'3" (2.57 x 4.97)

FIRST FLOOR LANDING

BEDROOM ONE

11'8" x 9'11" (3.56 x 3.04)

**BEDROOM TWO** 

10'4" x 10'0" (3.17 x 3.07)

**BEDROOM THREE** 

6'11" x 5'8" (2.12 x 1.75)