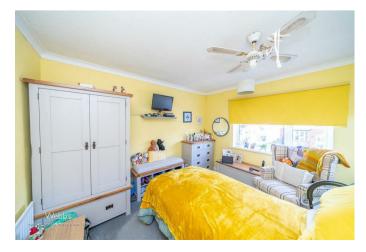

8'5" x 16'3" (2.57 x 4.97)

FIRST FLOOR LANDING

BEDROOM ONE

11'8" x 9'11" (3.56 x 3.04)

**BEDROOM TWO** 

10'4" x 10'0" (3.17 x 3.07)

**BEDROOM THREE** 

6'11" x 5'8" (2.12 x 1.75)