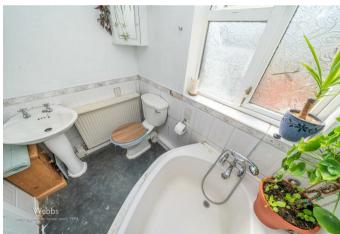

## **Rooms and Dimensions**

LIVING ROOM

12'1" x 10'3" (3.69 x 3.13)

**DINING ROOM** 

12'1" x 11'11" (3.69 x 3.64)

**KITCHEN** 

8'5" x 7'3" (2.58 x 2.22)

**GROUND FLOOR BATHROOM** 

5'4" x 7'3" (1.63 x 2.21)

FIRST FLOOR LANDING

**BEDROOM ONE** 

12'0" x 10'3" (3.68 x 3.14)

**BEDROOM TWO** 

8'10" x 11'3" (2.71 x 3.45)

SECOND FLOOR BEDROOM

17'9" x 11'11" (5.42 x 3.64)