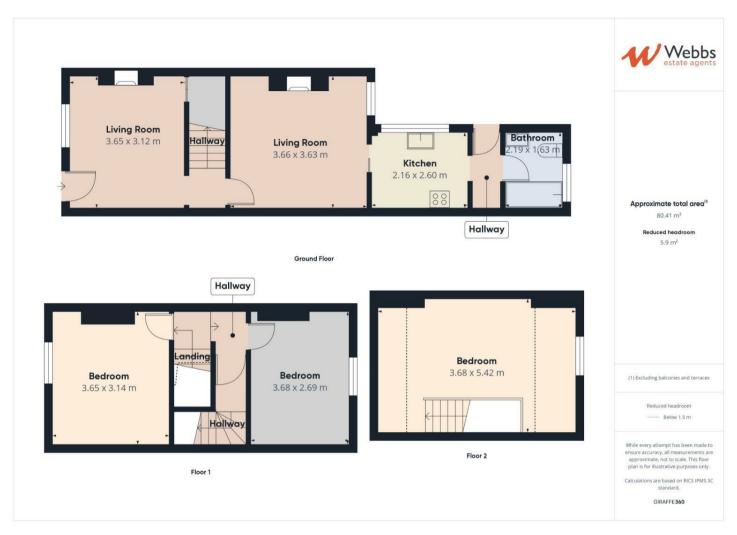

## **Rooms and Dimensions**

LIVING ROOM

12'1" x 10'3" (3.69 x 3.13)

**DINING ROOM** 

12'1" x 11'11" (3.69 x 3.64)

**KITCHEN** 

8'5" x 7'3" (2.58 x 2.22)

**GROUND FLOOR BATHROOM** 

5'4" x 7'3" (1.63 x 2.21)

FIRST FLOOR LANDING

**BEDROOM ONE** 

12'0" x 10'3" (3.68 x 3.14)

**BEDROOM TWO** 

8'10" x 11'3" (2.71 x 3.45)

SECOND FLOOR BEDROOM

17'9" x 11'11" (5.42 x 3.64)