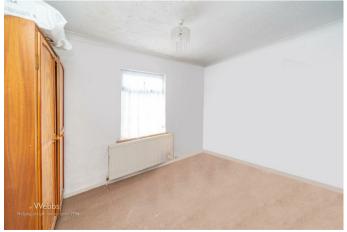

## **Rooms and Dimensions**

LIVING ROOM

12'1" x 10'3" (3.69 x 3.13)

**DINING ROOM** 

12'1" x 11'11" (3.69 x 3.64)

**KITCHEN** 

8'5" x 7'3" (2.58 x 2.22)

**GROUND FLOOR BATHROOM** 

5'4" x 7'3" (1.63 x 2.21)

FIRST FLOOR LANDING

**BEDROOM ONE** 

12'0" x 10'3" (3.68 x 3.14)

**BEDROOM TWO** 

8'10" x 11'3" (2.71 x 3.45)

SECOND FLOOR BEDROOM

17'9" x 11'11" (5.42 x 3.64)