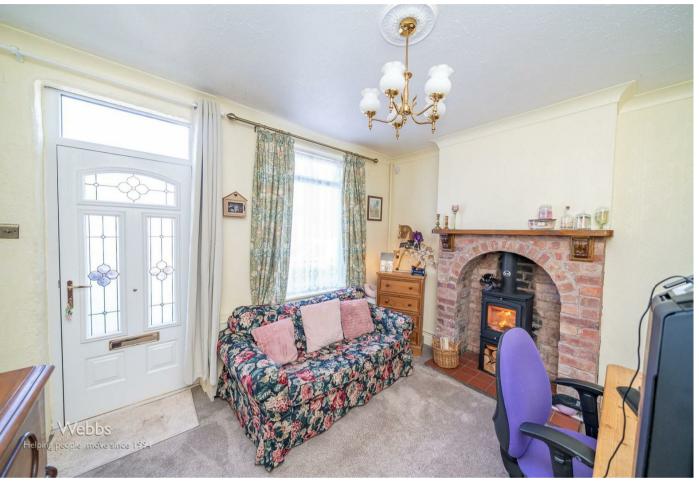

## **Rooms and Dimensions**

LIVING ROOM

12'1" x 10'3" (3.69 x 3.13)

**DINING ROOM** 

12'1" x 11'11" (3.69 x 3.64)

**KITCHEN** 

8'5" x 7'3" (2.58 x 2.22)

**GROUND FLOOR BATHROOM** 