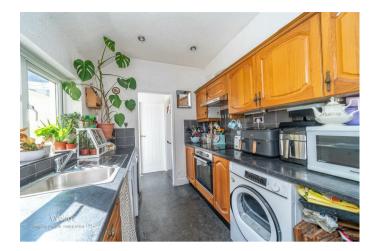

## **Rooms and Dimensions**

LIVING ROOM

12'1" x 10'3" (3.69 x 3.13)

**DINING ROOM** 

12'1" x 11'11" (3.69 x 3.64)

**KITCHEN** 

8'5" x 7'3" (2.58 x 2.22)

**GROUND FLOOR BATHROOM** 