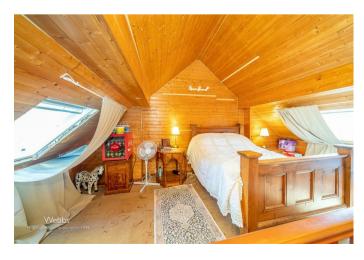

5'4" x 7'3" (1.63 x 2.21)

FIRST FLOOR LANDING

**BEDROOM ONE** 

12'0" x 10'3" (3.68 x 3.14)

**BEDROOM TWO** 

8'10" x 11'3" (2.71 x 3.45)

SECOND FLOOR BEDROOM

17'9" x 11'11" (5.42 x 3.64)