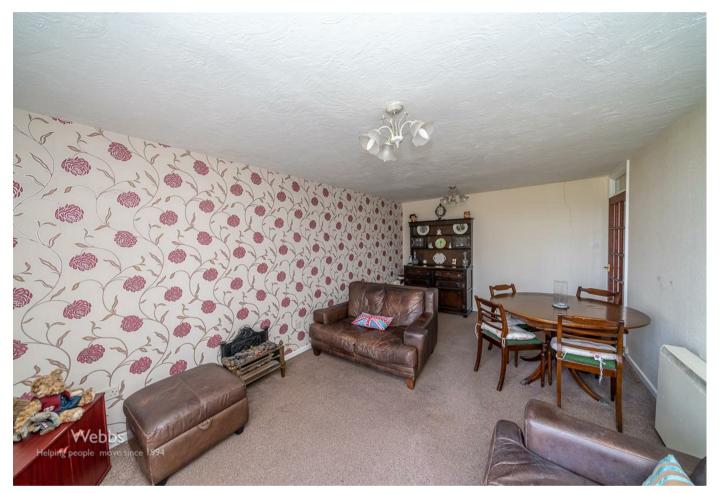

#### HALLWAY

LOUNGE / DINER 18'0" x 10'10" (5.49 x 3.31)

**KITCHEN** 11'5" x 6'0" (3.48 x 1.85)

**BEDROOM ONE** 13'8" x 9'5" (4.17 x 2.88)

BEDROOM TWO 12'0" x 7'10" (3.66 x 2.41)

- SECOND FLOOR APARTMENT
- LOUNGE / DINER
- BATHROOM
- COMMUNAL GARDENS
- CALL FOR VIEWING