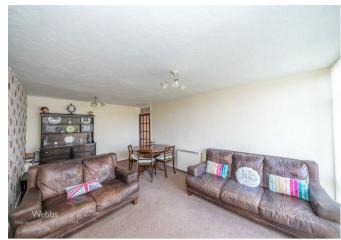

#### HALLWAY

LOUNGE / DINER 18'0" x 10'10" (5.49 x 3.31)

**KITCHEN** 11'5" x 6'0" (3.48 x 1.85)

**BEDROOM ONE** 13'8" x 9'5" (4.17 x 2.88)

BEDROOM TWO 12'0" x 7'10" (3.66 x 2.41)

- SECOND FLOOR APARTMENT
- LOUNGE / DINER
- BATHROOM
- COMMUNAL GARDENS
- CALL FOR VIEWING