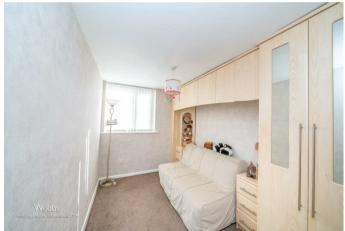

#### HALLWAY

LOUNGE / DINER 18'0" x 10'10" (5.49 x 3.31)

**KITCHEN** 11'5" x 6'0" (3.48 x 1.85)

**BEDROOM ONE** 13'8" x 9'5" (4.17 x 2.88)

BEDROOM TWO 12'0" x 7'10" (3.66 x 2.41)

- SECOND FLOOR APARTMENT
- LOUNGE / DINER
- BATHROOM
- COMMUNAL GARDENS
- CALL FOR VIEWING