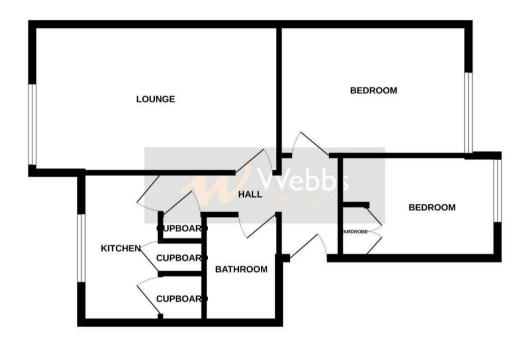

#### HALLWAY

LOUNGE / DINER 18'0" x 10'10" (5.49 x 3.31)

**KITCHEN** 11'5" x 6'0" (3.48 x 1.85)

**BEDROOM ONE** 13'8" x 9'5" (4.17 x 2.88)

BEDROOM TWO 12'0" x 7'10" (3.66 x 2.41)

- SECOND FLOOR APARTMENT
- LOUNGE / DINER
- BATHROOM
- COMMUNAL GARDENS
- CALL FOR VIEWING

#### **GROUND FLOOR**

White every attempt has been made to ensure the accuracy of the floorplan contained here, measurements of doors: windows; norms and any other internais are appropriating and no responsibility is taken for any error: omission or mis-statement. This plan is for illustrative purposes only and should be used as such by any prospective purchaser. This services, systems and applicates shown have no thee netsed and no guarantee as to their operability or efficiency can be given. Made with Mercipair có2025