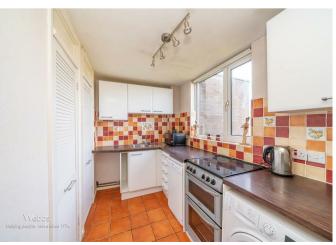

#### HALLWAY

LOUNGE / DINER 18'0" x 10'10" (5.49 x 3.31)

**KITCHEN** 11'5" x 6'0" (3.48 x 1.85)

**BEDROOM ONE** 13'8" x 9'5" (4.17 x 2.88)

BEDROOM TWO 12'0" x 7'10" (3.66 x 2.41)

- SECOND FLOOR APARTMENT
- LOUNGE / DINER
- BATHROOM
- COMMUNAL GARDENS
- CALL FOR VIEWING