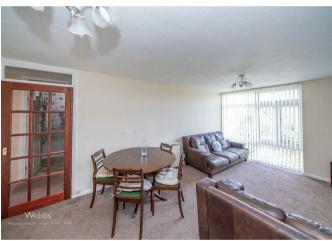

#### HALLWAY

LOUNGE / DINER 18'0" x 10'10" (5.49 x 3.31)

**KITCHEN** 11'5" x 6'0" (3.48 x 1.85)

**BEDROOM ONE** 13'8" x 9'5" (4.17 x 2.88)

BEDROOM TWO 12'0" x 7'10" (3.66 x 2.41)

- SECOND FLOOR APARTMENT
- LOUNGE / DINER
- BATHROOM
- COMMUNAL GARDENS
- CALL FOR VIEWING