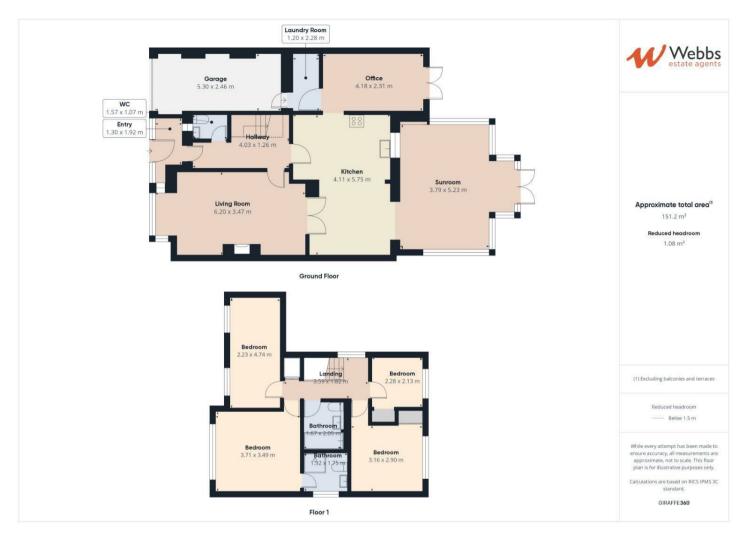

## **Rooms and Dimensions**

ENTRANCE PORCH

THROUGH HALLWAY

GUEST WC

LIVING ROOM 20'2" x 11'4" (6.15 x 3.47)

**KITCHEN / DINER** 18'9" x 11'1" (5.72 x 3.38)

**OPEN PLAN ORANGERY** 15'10" x 17'1" (4.85 x 5.22)

OFFICE 13'11" x 7'6" (4.26 x 2.31)

UTILITY AREA

FIRST FLOOR LANDING

- LIVING ROOM
- SPACIOUS HOME OFFICE
- FAMILY BATHROOM
- LOW MAINTENANCE GARDEN

MASTER BEDROOM 12'2" x 11'3" (3.72 x 3.45)

EN SUITE 5'7" x 6'1" (1.72 x 1.86)

BEDROOM TWO 15'8" x 7'2" (4.78 x 2.19)

BEDROOM THREE 10'3" x 9'5" (3.13 x 2.88)

BEDROOM FOUR 7'6" x 7'5" (2.29 x 2.28)

FAMILY BATHROOM 6'7" x 6'1" (2.03 x 1.87)

GARAGE

OUTSIDE Identification Checks

Webbs Estate Agents - endeavour to maintain accurate depictions of properties in Virtual Tours, Floor Plans and descriptions, however, these are intended only as a guide and purchasers must satisfy themselves by personal inspection.