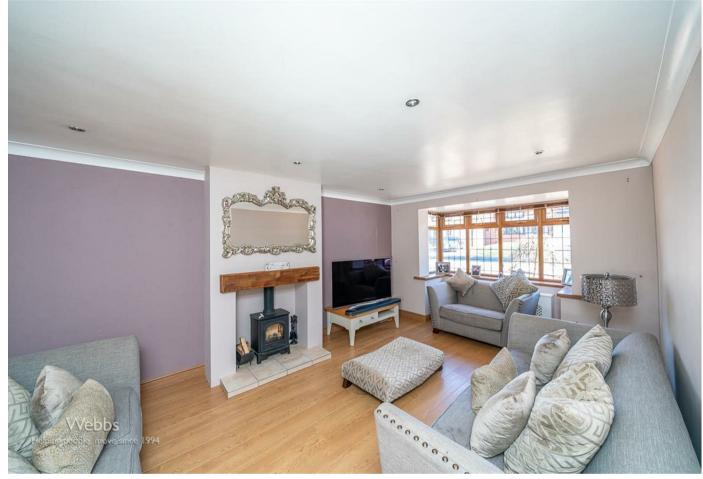

## **Rooms and Dimensions**

ENTRANCE PORCH

THROUGH HALLWAY

GUEST WC

LIVING ROOM 20'2" x 11'4" (6.15 x 3.47)

**KITCHEN / DINER** 18'9" x 11'1" (5.72 x 3.38)

**OPEN PLAN ORANGERY** 15'10" x 17'1" (4.85 x 5.22)

OFFICE 13'11" x 7'6" (4.26 x 2.31)

UTILITY AREA

FIRST FLOOR LANDING

- LIVING ROOM
- SPACIOUS HOME OFFICE
- FAMILY BATHROOM
- LOW MAINTENANCE GARDEN

MASTER BEDROOM 12'2" x 11'3" (3.72 x 3.45)

EN SUITE 5'7" x 6'1" (1.72 x 1.86)