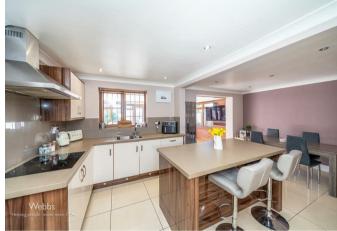

## **Rooms and Dimensions**

ENTRANCE PORCH

THROUGH HALLWAY

GUEST WC

LIVING ROOM 20'2" x 11'4" (6.15 x 3.47)

**KITCHEN / DINER** 18'9" x 11'1" (5.72 x 3.38)

**OPEN PLAN ORANGERY** 15'10" x 17'1" (4.85 x 5.22)