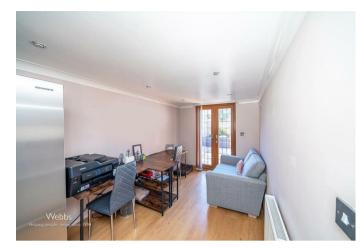

## **Rooms and Dimensions**

ENTRANCE PORCH

THROUGH HALLWAY

GUEST WC

LIVING ROOM 20'2" x 11'4" (6.15 x 3.47)

**KITCHEN / DINER** 18'9" x 11'1" (5.72 x 3.38)

**OPEN PLAN ORANGERY** 15'10" x 17'1" (4.85 x 5.22)