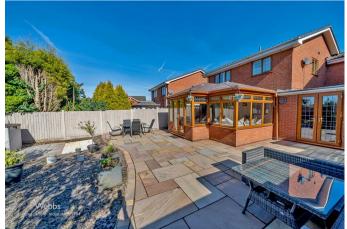

Webbs Estate Agents have pleasure in offering for sale this very well presented 4 bedroom detached family home located on a popular residential development. Being close to amenities, schools, shops and commuter links. Briefly comprising; hallway, living room, kitchen / diner, superb orangery, spacious home office, utility and a guest WC. To the first floor, the landing leads to four bedrooms, with en suite to the master and a family bathroom. Externally there is ample driveway parking, a garage and a low maintenance rear garden. EARLY VIEWING IS ADVISED!.

## **Rooms and Dimensions**

ENTRANCE PORCH

THROUGH HALLWAY

GUEST WC

LIVING ROOM 20'2" x 11'4" (6.15 x 3.47)

**KITCHEN / DINER** 18'9" x 11'1" (5.72 x 3.38)

**OPEN PLAN ORANGERY** 15'10" x 17'1" (4.85 x 5.22)

OFFICE 13'11" x 7'6" (4.26 x 2.31)

UTILITY AREA

FIRST FLOOR LANDING

- LIVING ROOM
- SPACIOUS HOME OFFICE
- FAMILY BATHROOM
- LOW MAINTENANCE GARDEN

MASTER BEDROOM 12'2" x 11'3" (3.72 x 3.45)

EN SUITE 5'7" x 6'1" (1.72 x 1.86)

BEDROOM TWO 15'8" x 7'2" (4.78 x 2.19)

BEDROOM THREE 10'3" x 9'5" (3.13 x 2.88)

BEDROOM FOUR 7'6" x 7'5" (2.29 x 2.28)

FAMILY BATHROOM 6'7" x 6'1" (2.03 x 1.87)

GARAGE

OUTSIDE Identification Checks

Webbs Estate Agents - endeavour to maintain accurate depictions of properties in Virtual Tours, Floor Plans and descriptions, however, these are intended only as a guide and purchasers must satisfy themselves by personal inspection.