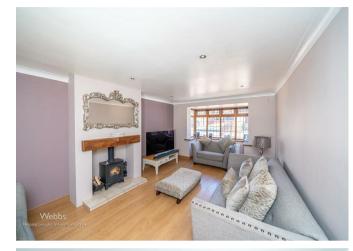

## **Rooms and Dimensions**

ENTRANCE PORCH

THROUGH HALLWAY

GUEST WC

LIVING ROOM 20'2" x 11'4" (6.15 x 3.47)

**KITCHEN / DINER** 18'9" x 11'1" (5.72 x 3.38)

**OPEN PLAN ORANGERY** 15'10" x 17'1" (4.85 x 5.22)