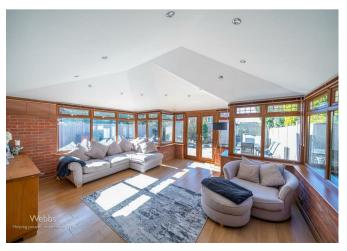

## **Rooms and Dimensions**

ENTRANCE PORCH

THROUGH HALLWAY

GUEST WC

LIVING ROOM 20'2" x 11'4" (6.15 x 3.47)

**KITCHEN / DINER** 18'9" x 11'1" (5.72 x 3.38)

**OPEN PLAN ORANGERY** 15'10" x 17'1" (4.85 x 5.22)