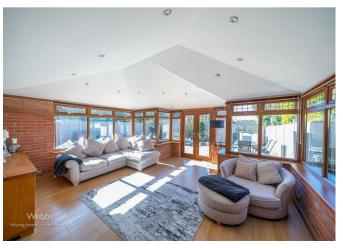

**OPEN PLAN ORANGERY** 

15'10" x 17'1" (4.85 x 5.22)

OFFICE

13'11" x 7'6" (4.26 x 2.31)

**UTILITY AREA** 

FIRST FLOOR LANDING

MASTER BEDROOM

12'2" x 11'3" (3.72 x 3.45)