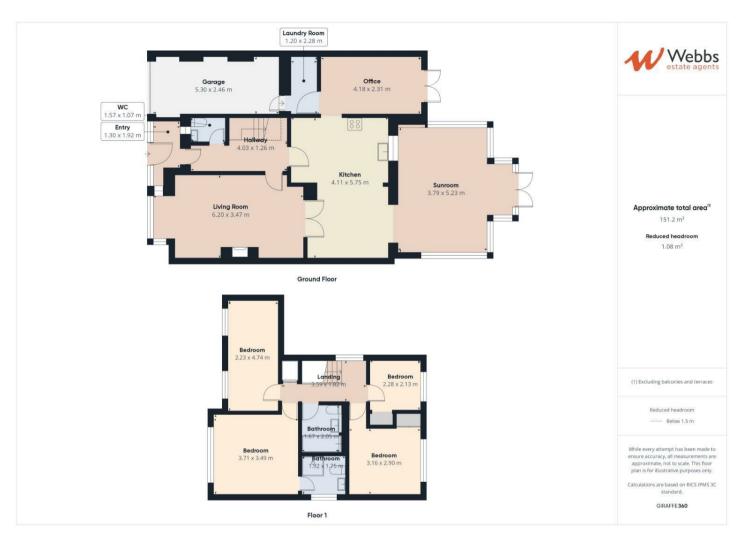

## **Rooms and Dimensions**

**ENTRANCE PORCH** 

THROUGH HALLWAY

**GUEST WC** 

LIVING ROOM

20'2" x 11'4" (6.15 x 3.47)

KITCHEN / DINER

18'9" x 11'1" (5.72 x 3.38)

**OPEN PLAN ORANGERY** 

15'10" x 17'1" (4.85 x 5.22)

OFFICE

13'11" x 7'6" (4.26 x 2.31)

**UTILITY AREA** 

FIRST FLOOR LANDING

MASTER BEDROOM

12'2" x 11'3" (3.72 x 3.45)

**EN SUITE** 

5'7" x 6'1" (1.72 x 1.86)

**BEDROOM TWO** 

15'8" x 7'2" (4.78 x 2.19)

**BEDROOM THREE** 

10'3" x 9'5" (3.13 x 2.88)

BEDROOM FOUR

7'6" x 7'5" (2.29 x 2.28)

**FAMILY BATHROOM** 

6'7" x 6'1" (2.03 x 1.87)

**GARAGE** 

OUTSIDE

**Identification Checks** 

Webbs Estate Agents - endeavour to maintain accurate depictions of properties in Virtual Tours, Floor Plans and descriptions, however, these are intended only as a guide and purchasers must satisfy themselves by personal inspection.