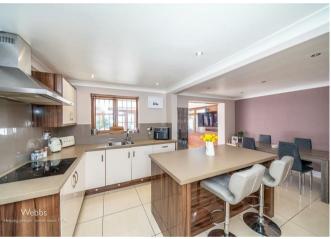

## **Rooms and Dimensions**

**ENTRANCE PORCH** 

THROUGH HALLWAY

**GUEST WC** 

LIVING ROOM

20'2" x 11'4" (6.15 x 3.47)

KITCHEN / DINER

18'9" x 11'1" (5.72 x 3.38)