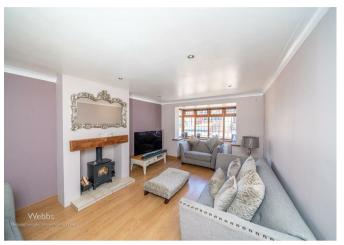

## **Rooms and Dimensions**

**ENTRANCE PORCH** 

THROUGH HALLWAY

**GUEST WC** 

LIVING ROOM

20'2" x 11'4" (6.15 x 3.47)

KITCHEN / DINER

18'9" x 11'1" (5.72 x 3.38)