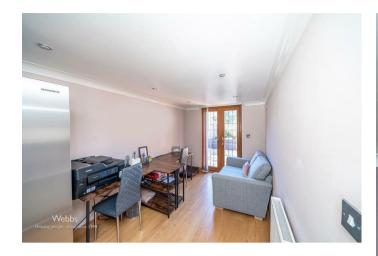

## **Rooms and Dimensions**

**ENTRANCE PORCH** 

THROUGH HALLWAY

**GUEST WC** 

LIVING ROOM

20'2" x 11'4" (6.15 x 3.47)

KITCHEN / DINER

18'9" x 11'1" (5.72 x 3.38)

**OPEN PLAN ORANGERY** 

15'10" x 17'1" (4.85 x 5.22)

OFFICE

13'11" x 7'6" (4.26 x 2.31)

**UTILITY AREA** 

FIRST FLOOR LANDING

MASTER BEDROOM

12'2" x 11'3" (3.72 x 3.45)