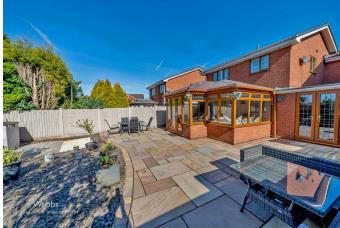

Webbs Estate Agents have pleasure in offering for sale this very well presented 4 bedroom detached family home located on a popular residential development. Being close to amenities, schools, shops and commuter links. Briefly comprising; hallway, living room, kitchen / diner, superb orangery, spacious home office, utility and a guest WC. To the first floor, the landing leads to four bedrooms, with en suite to the master and a family bathroom. Externally there is ample driveway parking, a garage and a low maintenance rear garden. EARLY VIEWING IS ADVISED!.

**OPEN PLAN ORANGERY** 

15'10" x 17'1" (4.85 x 5.22)

OFFICE

13'11" x 7'6" (4.26 x 2.31)

**UTILITY AREA** 

FIRST FLOOR LANDING

MASTER BEDROOM

12'2" x 11'3" (3.72 x 3.45)

**FAMILY BATHROOM** 

6'7" x 6'1" (2.03 x 1.87)

**GARAGE** 

OUTSIDE

**Identification Checks** 

Webbs Estate Agents - endeavour to maintain accurate depictions of properties in Virtual Tours, Floor Plans and descriptions, however, these are intended only as a guide and purchasers must satisfy themselves by personal inspection.