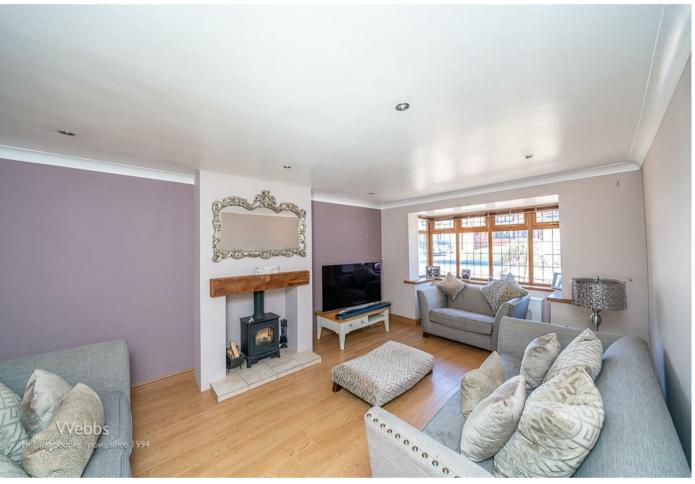

## **Rooms and Dimensions**

**ENTRANCE PORCH** 

THROUGH HALLWAY

**GUEST WC** 

LIVING ROOM

20'2" x 11'4" (6.15 x 3.47)

KITCHEN / DINER

18'9" x 11'1" (5.72 x 3.38)