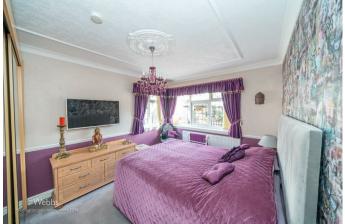

**SEPARATE WC** 

**DINING ROOM** 

10'0" x 7'1" (3.07 x 2.16)

**CONSERVATORY** 

10'4" x 9'1" (3.17 x 2.78)

BEDROOM ONE

12'11" x 10'0" (3.95 x 3.05)

**BEDROOM TWO** 