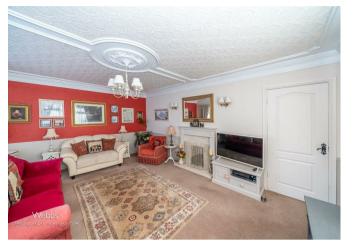

## **Rooms and Dimensions**

**ENTRANCE PORCH** 

**HALLWAY** 

LIVING ROOM

13'5" x 16'9" (4.09 x 5.12)

**BREAKFAST KITCHEN** 

9'9" x 11'4" (2.99 x 3.46)

**SIDE LOBBY / UTILITY** 