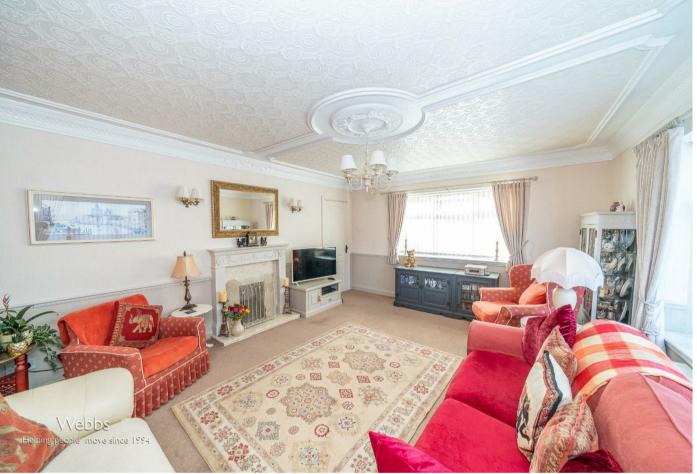

## **Rooms and Dimensions**

**ENTRANCE PORCH** 

**HALLWAY** 

LIVING ROOM

13'5" x 16'9" (4.09 x 5.12)

**BREAKFAST KITCHEN** 

9'9" x 11'4" (2.99 x 3.46)

**SIDE LOBBY / UTILITY** 