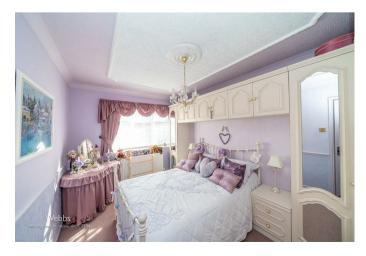

**SEPARATE WC** 

**DINING ROOM** 

10'0" x 7'1" (3.07 x 2.16)

**CONSERVATORY** 

10'4" x 9'1" (3.17 x 2.78)

BEDROOM ONE

12'11" x 10'0" (3.95 x 3.05)

**BEDROOM TWO** 