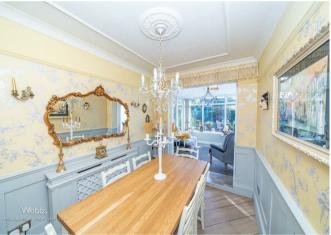

**SEPARATE WC** 

**DINING ROOM** 

10'0" x 7'1" (3.07 x 2.16)

**CONSERVATORY** 

10'4" x 9'1" (3.17 x 2.78)

BEDROOM ONE

12'11" x 10'0" (3.95 x 3.05)

**BEDROOM TWO** 