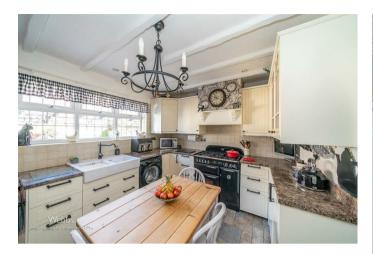

## **Rooms and Dimensions**

**ENTRANCE PORCH** 

**HALLWAY** 

LIVING ROOM

13'5" x 16'9" (4.09 x 5.12)

**BREAKFAST KITCHEN** 

9'9" x 11'4" (2.99 x 3.46)

**SIDE LOBBY / UTILITY** 