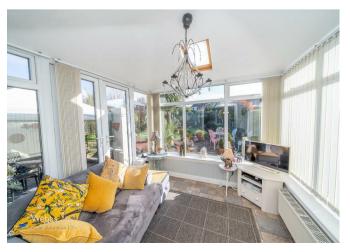

**SEPARATE WC** 

**DINING ROOM** 

10'0" x 7'1" (3.07 x 2.16)

**CONSERVATORY** 

10'4" x 9'1" (3.17 x 2.78)

BEDROOM ONE

12'11" x 10'0" (3.95 x 3.05)

**BEDROOM TWO** 