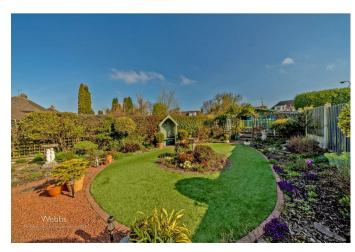

12'11" x 8'10" (3.94 x 2.70)

LOFT STORAGE ROOM

12'3" x 8'9" (3.75 x 2.69)

BATHROOM

6'5" x 8'4" (1.98 x 2.56)

**GARAGE** 

**GARDENS & PARKING** 

**Identification Checks** 