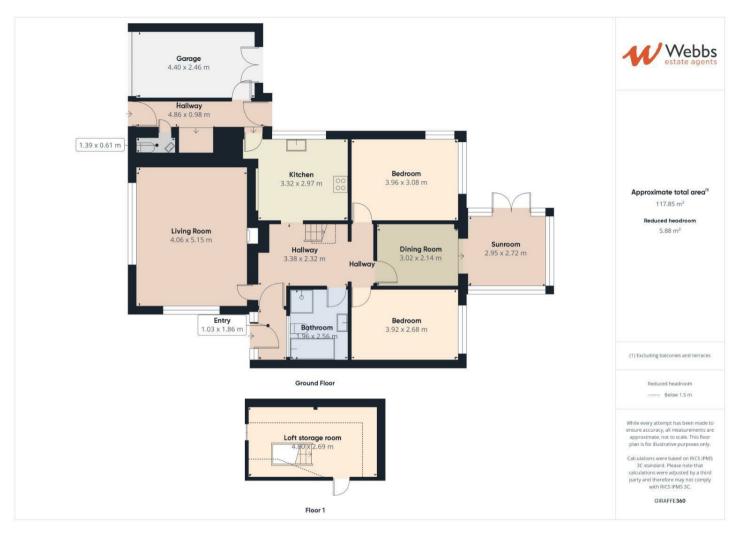

## **Rooms and Dimensions**

**ENTRANCE PORCH** 

**HALLWAY** 

LIVING ROOM

13'5" x 16'9" (4.09 x 5.12)

**BREAKFAST KITCHEN** 

9'9" x 11'4" (2.99 x 3.46)

**SIDE LOBBY / UTILITY** 

**SEPARATE WC** 

**DINING ROOM** 

10'0" x 7'1" (3.07 x 2.16)

**CONSERVATORY** 

10'4" x 9'1" (3.17 x 2.78)

BEDROOM ONE

12'11" x 10'0" (3.95 x 3.05)

**BEDROOM TWO** 

12'11" x 8'10" (3.94 x 2.70)

LOFT STORAGE ROOM

12'3" x 8'9" (3.75 x 2.69)

BATHROOM

6'5" x 8'4" (1.98 x 2.56)

**GARAGE** 

**GARDENS & PARKING** 

**Identification Checks** 