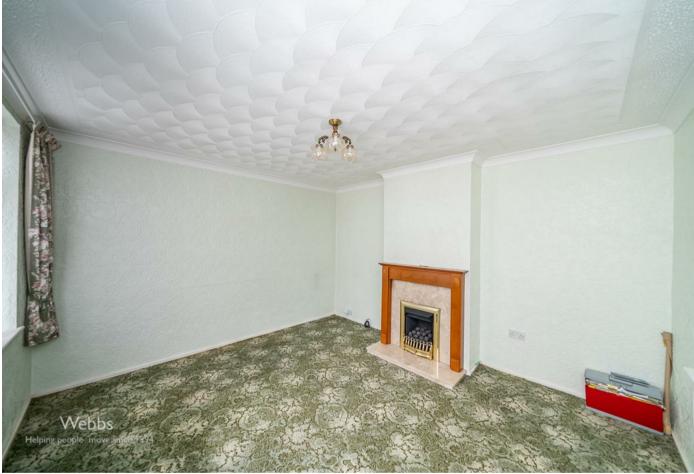

## **Rooms and Dimensions**

**ENTRANCE PORCH** 

**HALLWAY** 

LIVING ROOM

12'0" x 12'11" (3.66 x 3.94)

**DINING ROOM** 

17'8" x 9'8" (5.39 x 2.97)

**KITCHEN** 