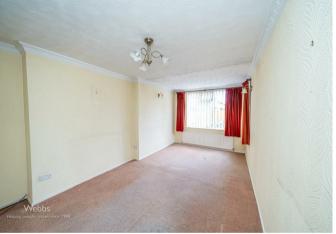

## **Rooms and Dimensions**

**ENTRANCE PORCH** 

**HALLWAY** 

LIVING ROOM

12'0" x 12'11" (3.66 x 3.94)

**DINING ROOM** 

17'8" x 9'8" (5.39 x 2.97)

**KITCHEN** 