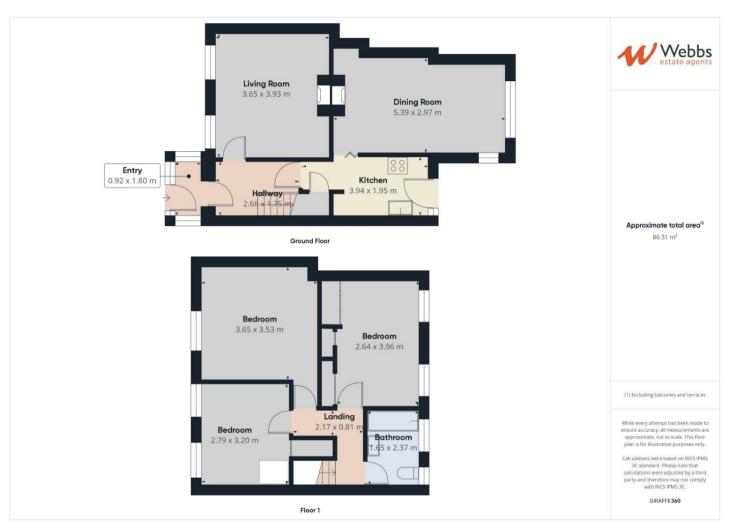

## **Rooms and Dimensions**

**ENTRANCE PORCH** 

**HALLWAY** 

LIVING ROOM

12'0" x 12'11" (3.66 x 3.94)

**DINING ROOM** 

17'8" x 9'8" (5.39 x 2.97)

**KITCHEN** 

13'1" x 6'3" (3.99 x 1.92)

FIRST FLOOR LANDING

**BEDROOM ONE** 

10'4" x 12'0" (3.16 x 3.68)

**BEDROOM TWO** 

12'11" x 8'8" (3.96 x 2.65)

**BEDROOM THREE** 

9'2" x 10'6" (2.81 x 3.22)

**BATHROOM** 

5'4" x 7'8" (1.65 x 2.35)

**OUTSIDE** 

**Identification Checks** 

Webbs Estate Agents - endeavour to maintain accurate depictions of properties in Virtual Tours, Floor Plans and descriptions, however, these are intended only as a guide and purchasers must satisfy themselves by personal inspection.