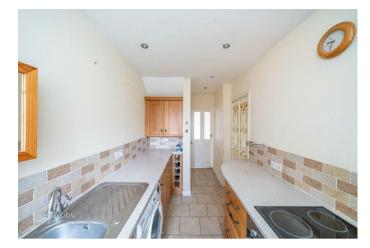

## **Rooms and Dimensions**

**ENTRANCE PORCH** 

**HALLWAY** 

LIVING ROOM

12'0" x 12'11" (3.66 x 3.94)

**DINING ROOM** 

17'8" x 9'8" (5.39 x 2.97)

**KITCHEN** 

13'1" x 6'3" (3.99 x 1.92)

FIRST FLOOR LANDING

**BEDROOM ONE** 

10'4" x 12'0" (3.16 x 3.68)

**BEDROOM TWO** 

12'11" x 8'8" (3.96 x 2.65)

**BEDROOM THREE** 

9'2" x 10'6" (2.81 x 3.22)