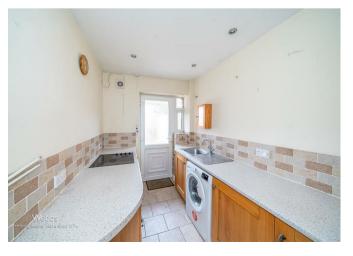

## **Rooms and Dimensions**

**ENTRANCE PORCH** 

**HALLWAY** 

LIVING ROOM

12'0" x 12'11" (3.66 x 3.94)

**DINING ROOM** 

17'8" x 9'8" (5.39 x 2.97)

**KITCHEN** 