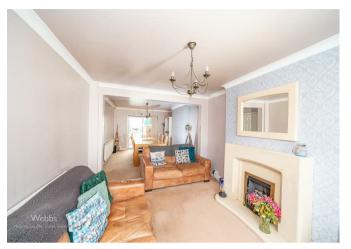

The ground floor begins with an entrance porch, through hallway leading to two well-proportioned reception rooms (currently open plan) with a conservatory off to the rear. The spacious breakfast kitchen is both stylish and functional, complemented by a separate utility room and guest WC. On the first floor, there are three bedrooms and a family bathroom, with a staircase off to the fourth bedroom in the loft space. To the rear there is an enclosed rear garden backing onto fields and to the front ample driveway parking. This home offers a flexible layout for spacious family living. Early viewing is highly recommended to fully appreciate all it has to offer!

## **Rooms and Dimensions**

**ENTRANCE PORCH** 

LIVING AREA

10'6" x 14'6" (3.22 x 4.42)

**DINING AREA** 

10'6" 12'7" (3.22 3.86)

**BREAKFAST KITCHEN** 

13'6" x 13'6" (4.14 x 4.12)