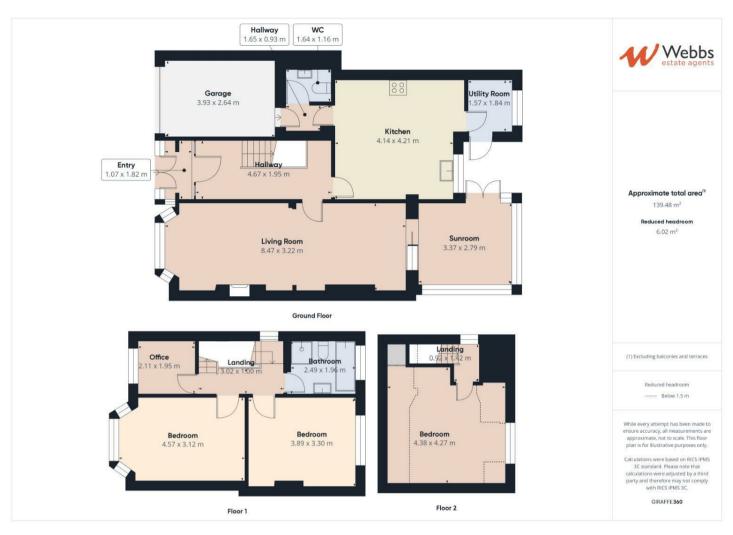

The ground floor begins with an entrance porch, through hallway leading to two well-proportioned reception rooms (currently open plan) with a conservatory off to the rear. The spacious breakfast kitchen is both stylish and functional, complemented by a separate utility room and guest WC. On the first floor, there are three bedrooms and a family bathroom, with a staircase off to the fourth bedroom in the loft space. To the rear there is an enclosed rear garden backing onto fields and to the front ample driveway parking. This home offers a flexible layout for spacious family living. Early viewing is highly recommended to fully appreciate all it has to offer!

## **Rooms and Dimensions**

**ENTRANCE PORCH** 

LIVING AREA

10'6" x 14'6" (3.22 x 4.42)

**DINING AREA** 

10'6" 12'7" (3.22 3.86)

**BREAKFAST KITCHEN** 

13'6" x 13'6" (4.14 x 4.12)

**UTILITY ROOM** 

5'1" x 6'0" (1.57 x 1.85)

**GUEST WC** 

**BEDROOM ONE** 

**BEDROOM TWO** 

12'10" x 10'7" (3.92 x 3.23)

BEDROOM THREE

6'4" x 6'11" (1.94 x 2.11)

FAMILY BATHROOM

6'5" x 8'3" (1.96 x 2.52)

**BEDROOM FOUR (LOFT)** 

14'5" x 14'0" (4.4 x 4.29)

OUTSIDE

**Identification Checks** 

Webbs Estate Agents - endeavour to maintain accurate depictions of properties in Virtual Tours, Floor Plans and descriptions, however, these are intended only as a guide and purchasers must satisfy themselves by personal inspection.