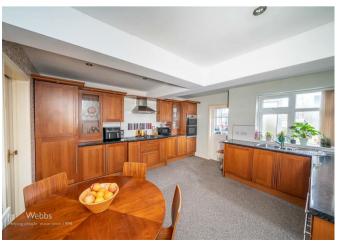

The ground floor begins with an entrance porch, through hallway leading to two well-proportioned reception rooms (currently open plan) with a conservatory off to the rear. The spacious breakfast kitchen is both stylish and functional, complemented by a separate utility room and guest WC. On the first floor, there are three bedrooms and a family bathroom, with a staircase off to the fourth bedroom in the loft space. To the rear there is an enclosed rear garden backing onto fields and to the front ample driveway parking. This home offers a flexible layout for spacious family living. Early viewing is highly recommended to fully appreciate all it has to offer!

## **Rooms and Dimensions**

**ENTRANCE PORCH** 

LIVING AREA

10'6" x 14'6" (3.22 x 4.42)

**DINING AREA** 

10'6" 12'7" (3.22 3.86)

**BREAKFAST KITCHEN** 

13'6" x 13'6" (4.14 x 4.12)