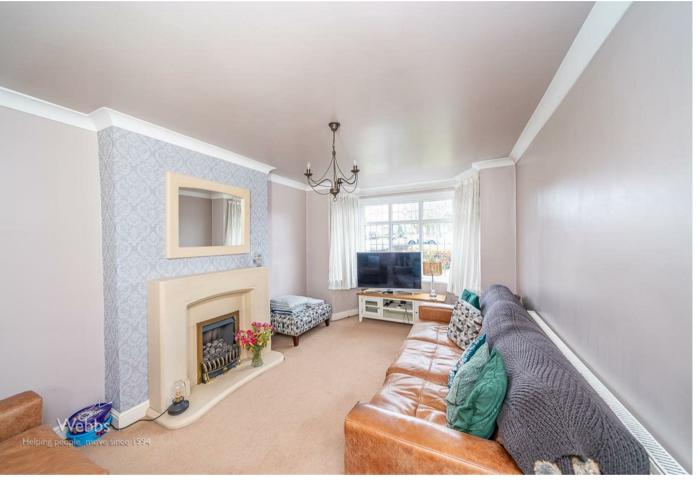

The ground floor begins with an entrance porch, through hallway leading to two well-proportioned reception rooms (currently open plan) with a conservatory off to the rear. The spacious breakfast kitchen is both stylish and functional, complemented by a separate utility room and guest WC. On the first floor, there are three bedrooms and a family bathroom, with a staircase off to the fourth bedroom in the loft space. To the rear there is an enclosed rear garden backing onto fields and to the front ample driveway parking. This home offers a flexible layout for spacious family living. Early viewing is highly recommended to fully appreciate all it has to offer!

## **Rooms and Dimensions**

**ENTRANCE PORCH** 

LIVING AREA

10'6" x 14'6" (3.22 x 4.42)

**DINING AREA** 

10'6" 12'7" (3.22 3.86)

**BREAKFAST KITCHEN** 

13'6" x 13'6" (4.14 x 4.12)