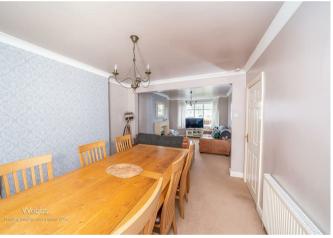

The ground floor begins with an entrance porch, through hallway leading to two well-proportioned reception rooms (currently open plan) with a conservatory off to the rear. The spacious breakfast kitchen is both stylish and functional, complemented by a separate utility room and guest WC. On the first floor, there are three bedrooms and a family bathroom, with a staircase off to the fourth bedroom in the loft space. To the rear there is an enclosed rear garden backing onto fields and to the front ample driveway parking. This home offers a flexible layout for spacious family living. Early viewing is highly recommended to fully appreciate all it has to offer!

## **Rooms and Dimensions**

**ENTRANCE PORCH** 

LIVING AREA

10'6" x 14'6" (3.22 x 4.42)

**DINING AREA** 

10'6" 12'7" (3.22 3.86)

**BREAKFAST KITCHEN** 

13'6" x 13'6" (4.14 x 4.12)