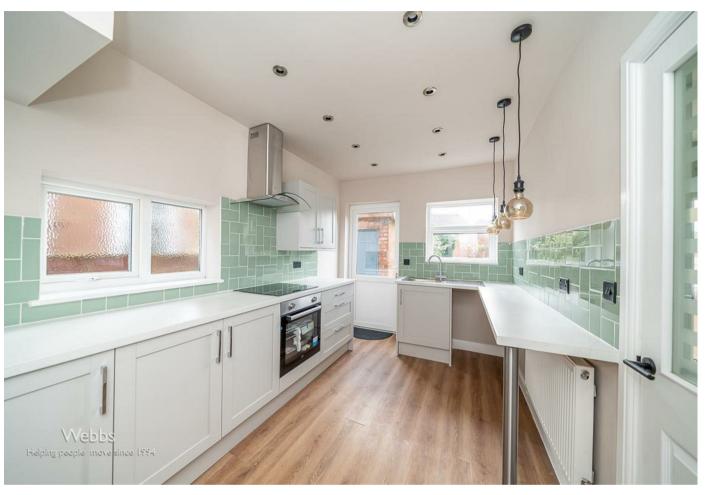

Webbs are pleased to offer for sale this lovely traditional semi detached home that has been carefully refurbished to a good standard throughout creating light, modern and spacious living accommodation whilst enjoying convenient access to local amenities, shops, transport and schools. Accommodation briefly comprises: Reception hall, living room, dining sitting room and kitchen. The first floor has three bedrooms and a modern shower room with separate WC. Outside to the front is a double driveway with EV charging point and to the rear is a private garden with brick outbuilding. Don't be disappointed, to book an early viewing call the Aldridge office on 01922 288800.

## **Rooms and Dimensions**

**Reception hall** 

Living room

9'10" x 11'4" (3.022m x 3.47m)

**Dining sitting room** 

13'11" x 9'4" (4.25m x 2.86m)

Kitchen

13'7" x 7'11" (4.15m x 2.42m)