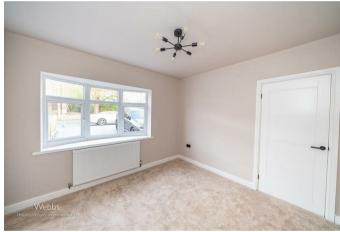

First floor landing

Bedroom one

11'5" x 10'10" (3.48m x 3.31m)

**Bedroom two** 

8'7" x 11'6" (2.64m x 3.53m)

**Bedroom three** 

6'11" x 4'0" (2.11m x 1.22m)

Shower room