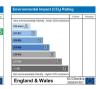

EAR GARDEN

DOUBLE GLAZING AND GAS CENTRAL HEATING

## **Rooms and Dimensions**

**Reception hall** 

Living room

9'10" x 11'4" (3.022m x 3.47m)

**Dining sitting room** 

13'11" x 9'4" (4.25m x 2.86m)

Kitchen

13'7" x 7'11" (4.15m x 2.42m)

First floor landing

Bedroom one

11'5" x 10'10" (3.48m x 3.31m)

**Bedroom two** 

8'7" x 11'6" (2.64m x 3.53m)

**Bedroom three** 

6'11" x 4'0" (2.11m x 1.22m)

Shower room

6'0" x 6'9" (1.83m x 2.08m)

**Seperate WC** 

Front driveway

Private and enclosed rear garden

**Identification Checks** 



















Webbs Estate Agents - endeavour to maintain accurate depictions of properties in Virtual Tours, Floor Plans and descriptions, however, these are intended only as a guide and purchasers must satisfy themselves by personal inspection.