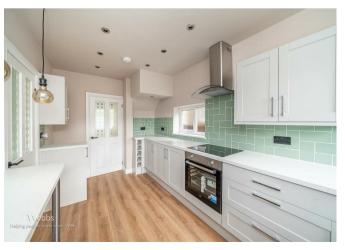

Webbs are pleased to offer for sale this lovely traditional semi detached home that has been carefully refurbished to a good standard throughout creating light, modern and spacious living accommodation whilst enjoying convenient access to local amenities, shops, transport and schools. Accommodation briefly comprises: Reception hall, living room, dining sitting room and kitchen. The first floor has three bedrooms and a modern shower room with separate WC. Outside to the front is a double driveway with EV charging point and to the rear is a private garden with brick outbuilding. Don't be disappointed, to book an early viewing call the Aldridge office on 01922 288800.

## **Rooms and Dimensions**

**Reception hall** 

Living room

9'10" x 11'4" (3.022m x 3.47m)

**Dining sitting room** 

13'11" x 9'4" (4.25m x 2.86m)

Kitchen

13'7" x 7'11" (4.15m x 2.42m)