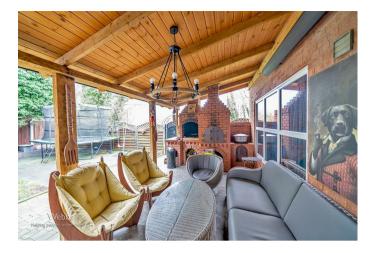

## **Key Features**

- 4 BEDROOM DETACHED
- KITCHEN / DINER
- GUEST WC
- MASTER WITH EN SUITE
- BACKING ONTO OPEN SPACE

- LIVING ROOM
- UTILITY
- CONSERVATORY
- FAMILY BATHROOM
- SUPERB OUTDOOR COVERED ENTERTAINING AREA

GARAGE

OUTSIDE

**Identification Checks** 

Webbs Estate Agents - endeavour to maintain accurate depictions of properties in Virtual Tours, Floor Plans and descriptions, however, these are intended only as a guide and purchasers must satisfy themselves by personal inspection.