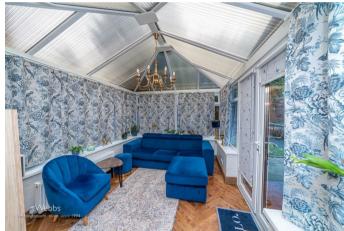

## **Key Features**

- 4 BEDROOM DETACHED
- KITCHEN / DINER
- GUEST WC
- MASTER WITH EN SUITE
- BACKING ONTO OPEN SPACE

- LIVING ROOM
- UTILITY
- CONSERVATORY
- FAMILY BATHROOM
- SUPERB OUTDOOR COVERED ENTERTAINING AREA

5'10" x 3'2" (1.78 x 0.97)

**CONSERVATORY** 

13'0" x 9'6" (3.98 x 2.92)

FIRST FLOOR LANDING

**MASTER BEDROOM** 

13'1" x 9'5" (4.0 x 2.89)

**EN SUITE SHOWER ROOM** 

6'7" x 4'1" (2.03 x 1.27)