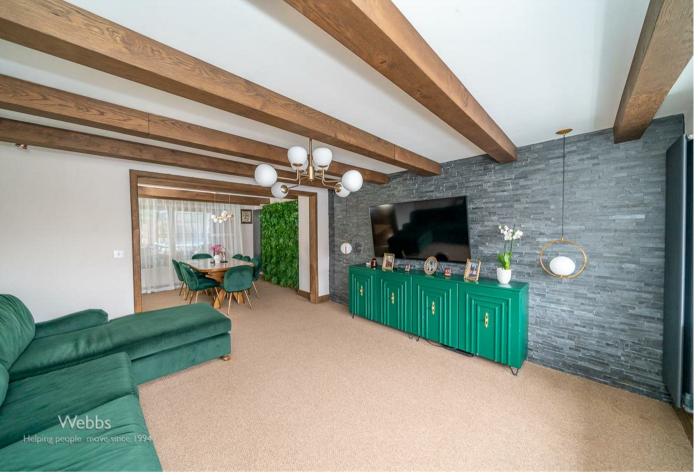

## **Key Features**

- 4 BEDROOM DETACHED
- KITCHEN / DINER
- GUEST WC
- MASTER WITH EN SUITE
- BACKING ONTO OPEN SPACE

- LIVING ROOM
- UTILITY
- CONSERVATORY
- FAMILY BATHROOM
- SUPERB OUTDOOR COVERED ENTERTAINING AREA

## **Rooms and Dimensions**

**HALLWAY** 

**OPEN PLAN LOUNGE** 

16'3" x 13'5" (4.97 x 4.09)

**KITCHEN / DINER** 

19'4" x 10'9" (5.91 x 3.29)

UTILITY AREA

**GUEST CLOAKROOM** 