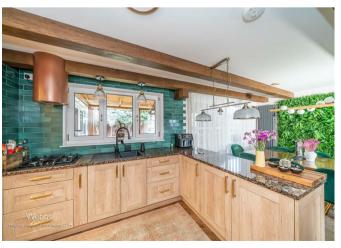

## **Rooms and Dimensions**

**HALLWAY** 

**OPEN PLAN LOUNGE** 

16'3" x 13'5" (4.97 x 4.09)

**KITCHEN / DINER** 

19'4" x 10'9" (5.91 x 3.29)

UTILITY AREA

**GUEST CLOAKROOM** 