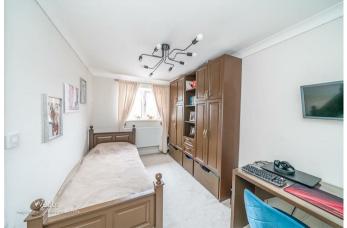

**BEDROOM TWO** 

13'5" x 8'0" (4.11 x 2.45)

BEDROOM THREE

9'1" x 6'9" (2.77 x 2.08)

**BEDROOM FOUR** 

12'4" x 7'11" (3.78 x 2.42)

FAMILY BATHROOM

7'1" x 9'4" (2.17 x 2.85)