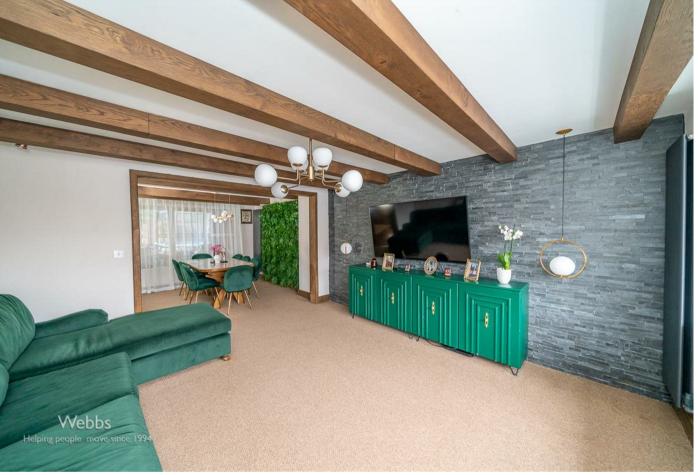

## **Summary**

\*\* DETACHED PROPERTY \*\* VERY POPULAR RESIDENTIAL LOCATION \*\* LIVING ROOM / DINING ROOM \*\* CONSERVATORY \*\* KITCHEN \*\* UTILITY ROOM \*\* GUEST WC \*\* FOUR BEDROOMS \*\* EN-SUITE TO MASTER BEDROOM \*\* FAMILY BATHROOM \*\* SUPERB OUTDOOR ENTERTAINING AREA \*\* GARAGE \*\* CORNER PLOT \*\* GARDENS \*\* EARLY VIEWING ESSENTIAL \*\*

Webbs Estate Agents have pleasure in offering for sale this very well presented 4 bedroom detached family home located on a popular residential development in Shelfield. Being close to amenities, schools, shops and commuter links. Briefly comprising: hallway, open plan living / dining room, conservatory, kitchen, utility and a guest WC. To the first floor, the landing leads to four bedrooms, with en suite to the master and a family bathroom. Externally there is ample driveway parking, a garage and a landscaped rear garden with a superb covered entertaining area. EARLY VIEWING IS ADVISED!.

## **Rooms and Dimensions**

**HALLWAY** 

**OPEN PLAN LOUNGE** 

16'3" x 13'5" (4.97 x 4.09)

**KITCHEN / DINER** 

19'4" x 10'9" (5.91 x 3.29)

UTILITY AREA

**GUEST CLOAKROOM** 