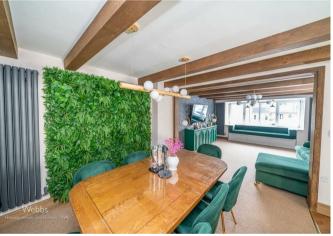

## **Rooms and Dimensions**

**HALLWAY** 

**OPEN PLAN LOUNGE** 

16'3" x 13'5" (4.97 x 4.09)

**KITCHEN / DINER** 

19'4" x 10'9" (5.91 x 3.29)

UTILITY AREA

**GUEST CLOAKROOM** 