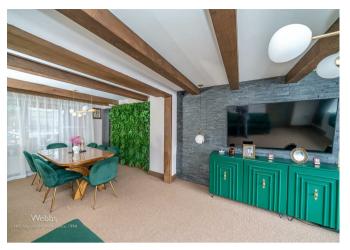

## **Rooms and Dimensions**

**HALLWAY** 

**OPEN PLAN LOUNGE** 

16'3" x 13'5" (4.97 x 4.09)

**KITCHEN / DINER** 

19'4" x 10'9" (5.91 x 3.29)

UTILITY AREA

**GUEST CLOAKROOM** 