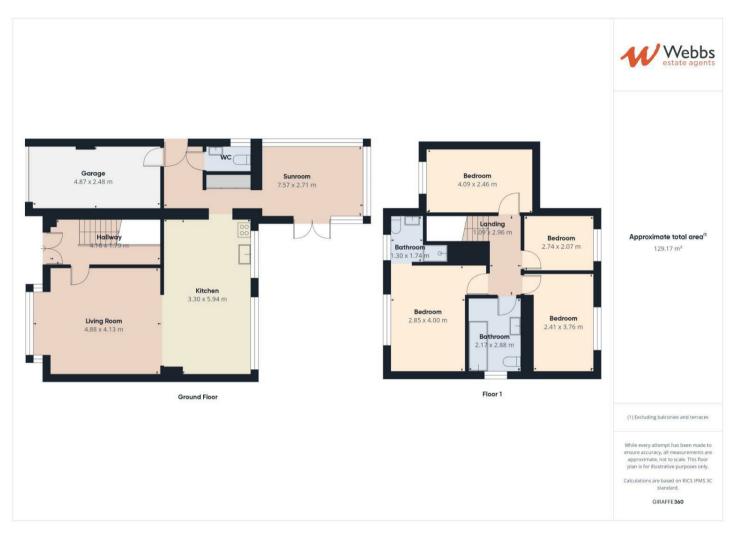

## **Rooms and Dimensions**

**HALLWAY** 

**OPEN PLAN LOUNGE** 

16'3" x 13'5" (4.97 x 4.09)

**KITCHEN / DINER** 

19'4" x 10'9" (5.91 x 3.29)

UTILITY AREA

**GUEST CLOAKROOM** 

5'10" x 3'2" (1.78 x 0.97)

**CONSERVATORY** 

13'0" x 9'6" (3.98 x 2.92)

FIRST FLOOR LANDING

**MASTER BEDROOM** 

13'1" x 9'5" (4.0 x 2.89)

**EN SUITE SHOWER ROOM** 

6'7" x 4'1" (2.03 x 1.27)

**BEDROOM TWO** 

13'5" x 8'0" (4.11 x 2.45)

BEDROOM THREE

9'1" x 6'9" (2.77 x 2.08)

**BEDROOM FOUR** 

12'4" x 7'11" (3.78 x 2.42)

FAMILY BATHROOM

7'1" x 9'4" (2.17 x 2.85)

GARAGE

OUTSIDE

**Identification Checks** 

Webbs Estate Agents - endeavour to maintain accurate depictions of properties in Virtual Tours, Floor Plans and descriptions, however, these are intended only as a guide and purchasers must satisfy themselves by personal inspection.