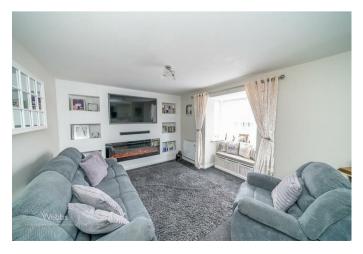

## **Rooms and Dimensions**

**Agents Note C** 

**COMMUNAL ENTRANCE** 

**INNER HALLWAY** 

LIVING ROOM

13'5" x 13'1" (4.11 x 3.99)

**KITCHEN AREA** 

5'10" x 10'6" (1.79 x 3.21)