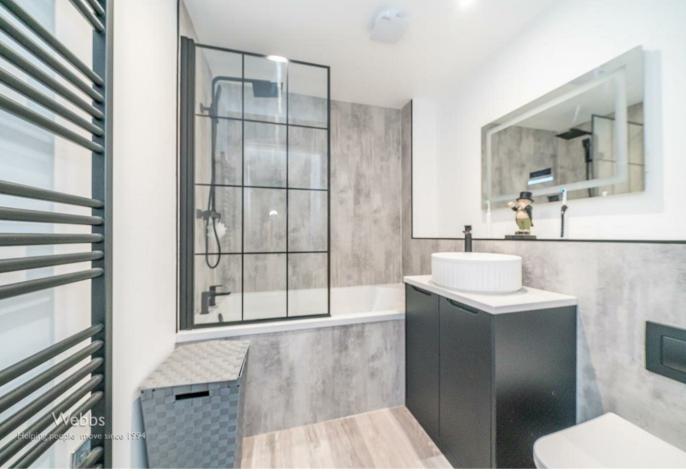

**BEDROOM ONE** 

13'0" x 8'5" (3.97 x 2.57)

**BEDROOM TWO** 

9'1" x 8'10" (2.79 x 2.70)

**BATHROOM** 

6'9" x 5'6" (2.08 x 1.7)

**OUTSIDE** 

**Identification Checks** 