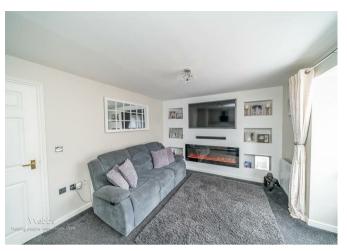

## **Rooms and Dimensions**

**Agents Note C** 

**COMMUNAL ENTRANCE** 

**INNER HALLWAY** 

LIVING ROOM

13'5" x 13'1" (4.11 x 3.99)

**KITCHEN AREA** 

5'10" x 10'6" (1.79 x 3.21)