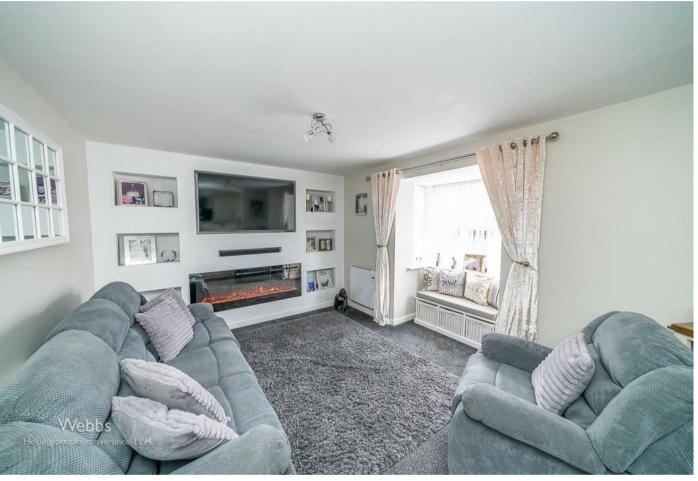

## **Rooms and Dimensions**

**Agents Note C** 

**COMMUNAL ENTRANCE** 

**INNER HALLWAY** 

LIVING ROOM

13'5" x 13'1" (4.11 x 3.99)

**KITCHEN AREA** 

5'10" x 10'6" (1.79 x 3.21)