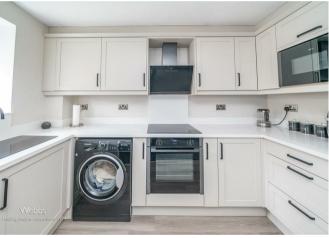

## **Rooms and Dimensions**

**Agents Note C** 

**COMMUNAL ENTRANCE** 

**INNER HALLWAY** 

LIVING ROOM

13'5" x 13'1" (4.11 x 3.99)

**KITCHEN AREA** 

5'10" x 10'6" (1.79 x 3.21)