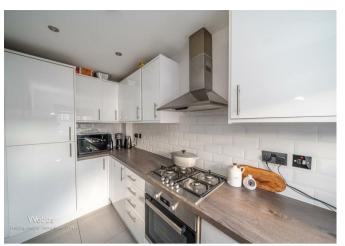

**KITCHEN** 

5'3" x 11'7" (1.62 x 3.54)

FIRST FLOOR LANDING

MASTER BEDROOM

8'9" x 9'7" (2.67 x 2.93)

**EN SUITE** 

9'7" x 12'4" (2.93 x 3.78)

**BEDROOM TWO** 