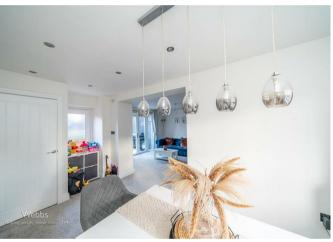

## **Rooms and Dimensions**

THROUGH HALLWAY

**GUEST WC** 

2'8" x 5'7" (0.83 x 1.72)

LIVING ROOM

15'5" x 12'5" (4.71 x 3.79)

**DINING AREA** 

8'0" x 15'2" (2.46 x 4.63)