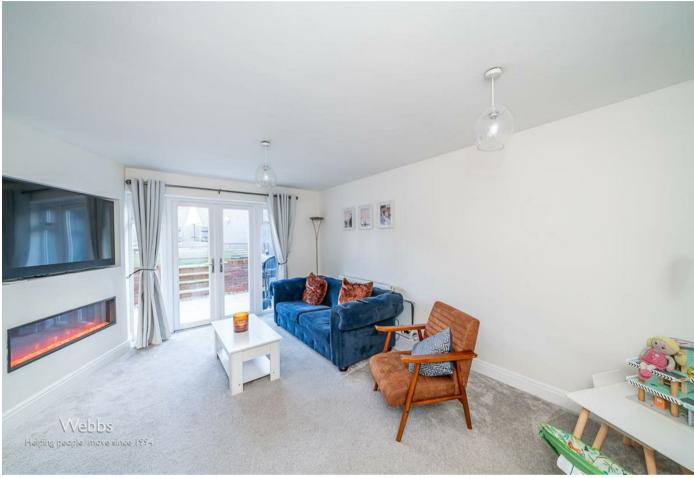

## **Rooms and Dimensions**

THROUGH HALLWAY

**GUEST WC** 

2'8" x 5'7" (0.83 x 1.72)

LIVING ROOM

15'5" x 12'5" (4.71 x 3.79)

**DINING AREA** 

8'0" x 15'2" (2.46 x 4.63)