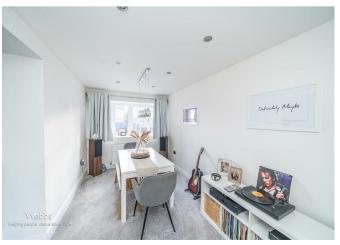

## **Rooms and Dimensions**

THROUGH HALLWAY

**GUEST WC** 

2'8" x 5'7" (0.83 x 1.72)

LIVING ROOM

15'5" x 12'5" (4.71 x 3.79)

**DINING AREA** 

8'0" x 15'2" (2.46 x 4.63)