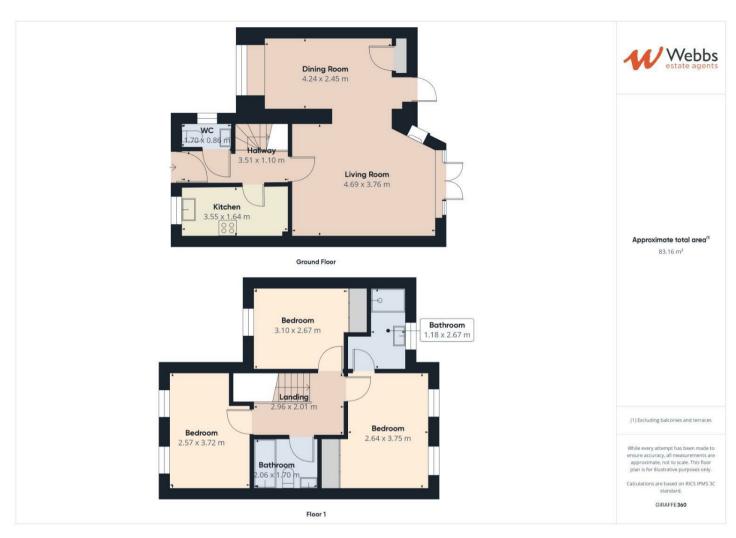

## **Rooms and Dimensions**

THROUGH HALLWAY

**GUEST WC** 

2'8" x 5'7" (0.83 x 1.72)

LIVING ROOM

15'5" x 12'5" (4.71 x 3.79)

**DINING AREA** 

8'0" x 15'2" (2.46 x 4.63)

**KITCHEN** 

5'3" x 11'7" (1.62 x 3.54)

FIRST FLOOR LANDING

MASTER BEDROOM

8'9" x 9'7" (2.67 x 2.93)

**EN SUITE** 

9'7" x 12'4" (2.93 x 3.78)

**BEDROOM TWO** 

6'3" x 6'4" (1.91 x 1.94)

**BEDROOM THREE** 

8'5" x 12'4" (2.59 x 3.76)

**FAMILY BATHROOM** 

5'5" x 6'8" (1.66 x 2.05)

**OUTSIDE** 

**Identification Checks** 

Webbs Estate Agents - endeavour to maintain accurate depictions of properties in Virtual Tours, Floor Plans and descriptions, however, these are intended only as a guide and purchasers must satisfy themselves by personal inspection.