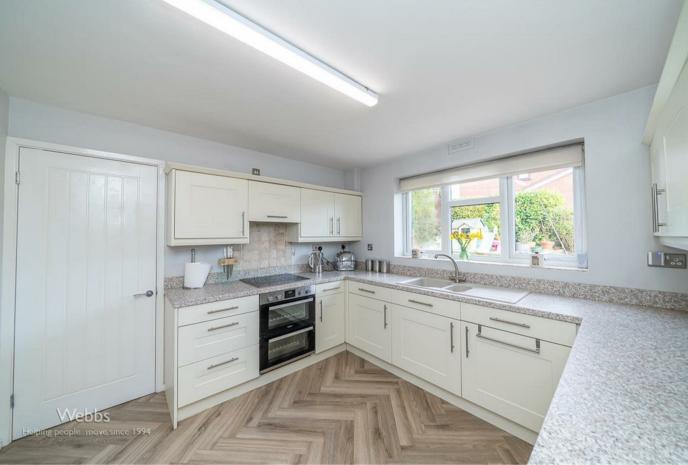

9'6" x 9'7" (2.91 x 2.93)

PLAY ROOM/OFFICE

10'2" x 8'0" (3.12 x 2.44)

**KITCHEN** 

13'2" x 10'5" (4.03 x 3.18)

**UTILITY ROOM** 

10'2" x 5'11" (3.12 x 1.82)

FIRST FLOOR LANDING