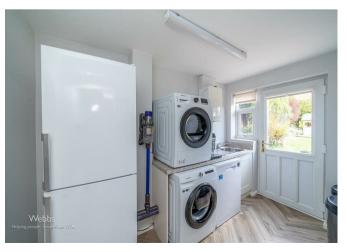

9'6" x 9'7" (2.91 x 2.93)

PLAY ROOM/OFFICE

10'2" x 8'0" (3.12 x 2.44)

**KITCHEN** 

13'2" x 10'5" (4.03 x 3.18)

**UTILITY ROOM** 

10'2" x 5'11" (3.12 x 1.82)

FIRST FLOOR LANDING