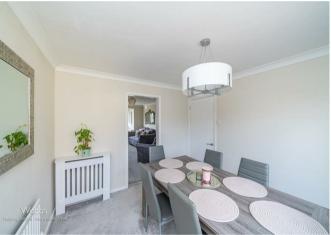

## **Rooms and Dimensions**

**ENTRANCE PORCH** 

THROUGH HALLWAY

**GUEST WC** 

2'8" x 5'4" (0.83 x 1.63)

LIVING ROOM

17'3" x 10'4" (5.26 x 3.16)

**DINING ROOM** 

9'6" x 9'7" (2.91 x 2.93)

PLAY ROOM/OFFICE

10'2" x 8'0" (3.12 x 2.44)

**KITCHEN** 

13'2" x 10'5" (4.03 x 3.18)

**UTILITY ROOM** 

10'2" x 5'11" (3.12 x 1.82)

FIRST FLOOR LANDING