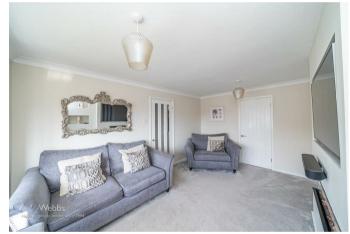

## **Rooms and Dimensions**

**ENTRANCE PORCH** 

THROUGH HALLWAY

**GUEST WC** 

2'8" x 5'4" (0.83 x 1.63)

LIVING ROOM

17'3" x 10'4" (5.26 x 3.16)

**DINING ROOM** 