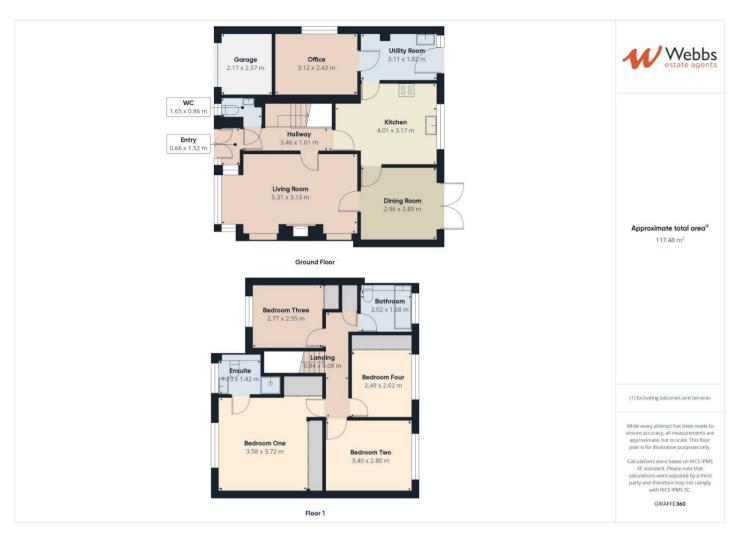

## **Rooms and Dimensions**

**ENTRANCE PORCH** 

THROUGH HALLWAY

**GUEST WC** 

2'8" x 5'4" (0.83 x 1.63)

LIVING ROOM

17'3" x 10'4" (5.26 x 3.16)

**DINING ROOM** 

9'6" x 9'7" (2.91 x 2.93)

PLAY ROOM/OFFICE

10'2" x 8'0" (3.12 x 2.44)

**KITCHEN** 

13'2" x 10'5" (4.03 x 3.18)

**UTILITY ROOM** 

10'2" x 5'11" (3.12 x 1.82)

FIRST FLOOR LANDING

**MASTER BEDROOM** 

11'9" x 12'2" (3.59 x 3.73)

**EN SUITE** 

5'5" x 5'6" (1.67 x 1.7)

BEDROOM TWO

9'2" x 11'1" (2.8 x 3.4)

**BEDROOM THREE** 

9'0" x 8'3" (2.75 x 2.52)

BEDROOM FOUR

8'7" x 8'2" (2.64 x 2.51)

**FAMILY BATHROOM** 

6'7" x 5'5" (2.03 x 1.66)

OUTSIDE

Identification Checks

Webbs Estate Agents - endeavour to maintain accurate depictions of properties in Virtual Tours, Floor Plans and descriptions, however, these are intended only as a guide and purchasers must satisfy themselves by personal inspection.