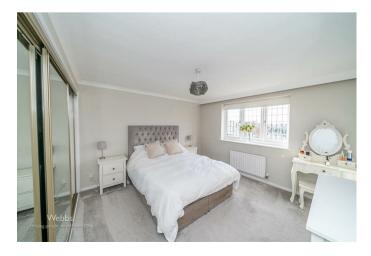

**MASTER BEDROOM** 

11'9" x 12'2" (3.59 x 3.73)

**EN SUITE** 

5'5" x 5'6" (1.67 x 1.7)

BEDROOM TWO

9'2" x 11'1" (2.8 x 3.4)

**BEDROOM THREE** 

9'0" x 8'3" (2.75 x 2.52)