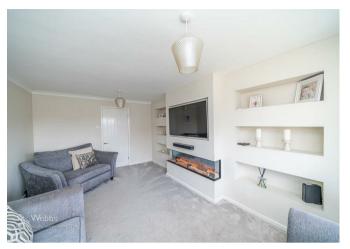

## **Rooms and Dimensions**

**ENTRANCE PORCH** 

THROUGH HALLWAY

**GUEST WC** 

2'8" x 5'4" (0.83 x 1.63)

LIVING ROOM

17'3" x 10'4" (5.26 x 3.16)

**DINING ROOM** 