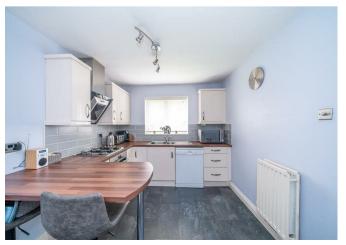

2'10" 7'10" (0.87 2.41)

**KITCHEN** 

8'10" x 10'4" (2.7 x 3.16)

**UTILITY ROOM** 

5'1" x 7'4" (1.55 x 2.26)

FIRST FLOOR LANDING

**MASTER BEDROOM** 

10'0" x 10'4" (3.05 x 3.17)