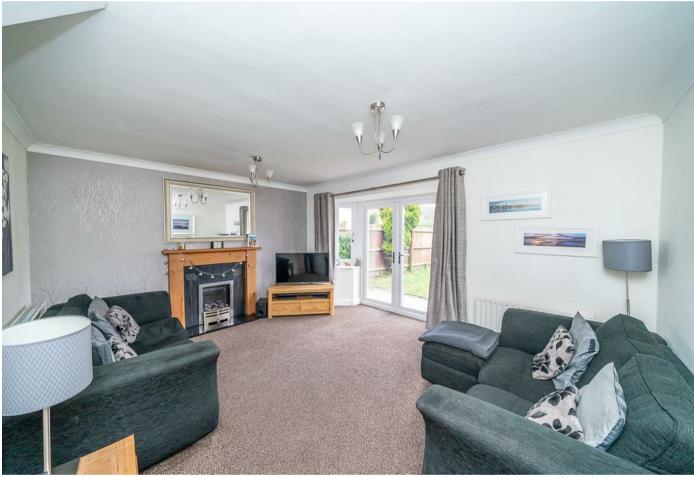

## **Rooms and Dimensions**

STORM PORCH

THROUGH HALLWAY

SITTING ROOM

13'10" x 15'1" (4.24 x 4.61)

**DINING ROOM / PLAY ROOM** 

8'9" x 9'10" (2.68 x 3.01)

**GUEST WC** 