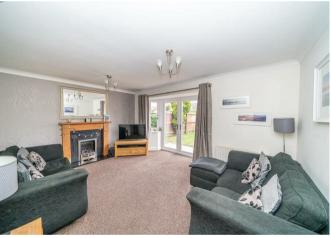

## **Rooms and Dimensions**

STORM PORCH

THROUGH HALLWAY

SITTING ROOM

13'10" x 15'1" (4.24 x 4.61)

**DINING ROOM / PLAY ROOM** 

8'9" x 9'10" (2.68 x 3.01)

**GUEST WC** 