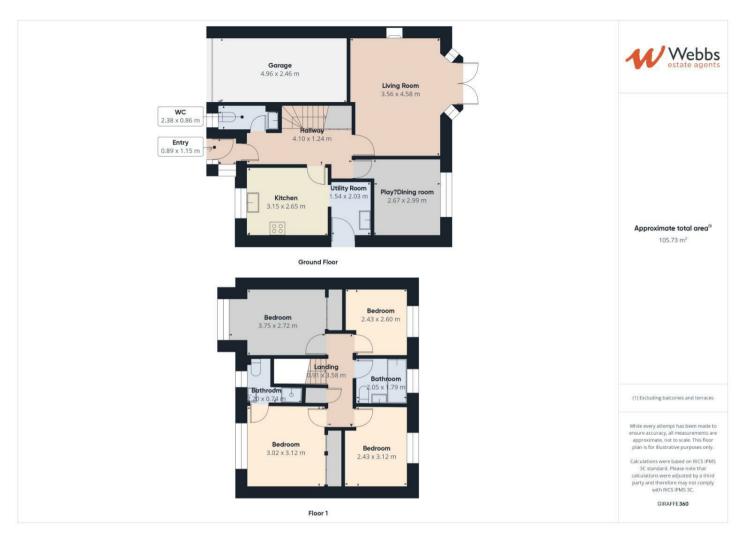

## **Rooms and Dimensions**

STORM PORCH

THROUGH HALLWAY

SITTING ROOM

13'10" x 15'1" (4.24 x 4.61)

**DINING ROOM / PLAY ROOM** 

8'9" x 9'10" (2.68 x 3.01)

**GUEST WC** 

2'10" 7'10" (0.87 2.41)

**KITCHEN** 

8'10" x 10'4" (2.7 x 3.16)

**UTILITY ROOM** 

5'1" x 7'4" (1.55 x 2.26)

FIRST FLOOR LANDING

**MASTER BEDROOM** 

10'0" x 10'4" (3.05 x 3.17)

**EN SUITE** 

5'8" x 4'10" (1.75 x 1.48)

**BEDROOM TWO** 

8'8" x 12'5" (2.65 x 3.8)

**BEDROOM THREE** 

8'6" x 8'0" (2.61 x 2.45)

**BEDROOM FOUR** 

10'4" x 8'1" (3.17 x 2.48)

**FAMILY BATHROOM** 

6'9" x 5'10" (2.07 x 1.79)

OUTSIDE

**Identification Checks** 

Webbs Estate Agents - endeavour to maintain accurate depictions of properties in Virtual Tours, Floor Plans and descriptions, however, these are intended only as a guide and purchasers must satisfy themselves by personal inspection.