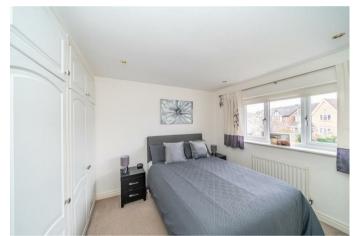

**EN SUITE** 

5'8" x 4'10" (1.75 x 1.48)

**BEDROOM TWO** 

8'8" x 12'5" (2.65 x 3.8)

**BEDROOM THREE** 

8'6" x 8'0" (2.61 x 2.45)

**BEDROOM FOUR** 

10'4" x 8'1" (3.17 x 2.48)