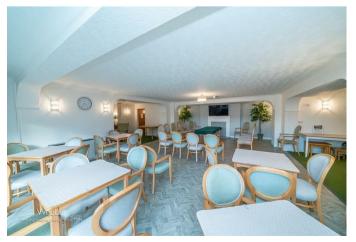

Well presented second floor apartment situated in this sought after retirement development. Spacious and well presented accommodation comprising array of communal areas, lift, hallway, lounge with dining provisions, kitchen, double bedroom, shower room and storage facility. Resident House Manager and comprehensive assistance system with pull cords in all rooms. Friendly atmosphere with residents lounge, launderette and guest suite facility. Manicured communal gardens with attractive aspect, parking provisions and secure mobility storage facility. Conveniently located in the heart of Aldridge Town centre. Strategically placed for access to the transport network, recreational space and within walking distance to most amenities. Not to be missed!

## **Rooms and Dimensions**

**COMMUNAL ENTRANCE** 

**COMMUNAL SEATING / DINING AREAS** 