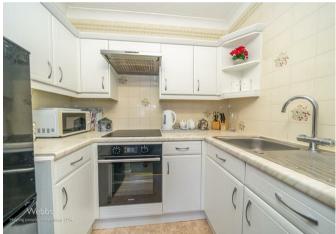

## HALLWAY

LIVING ROOM 10'6" x 15'5" (3.22 x 4.71)

**KITCHEN** 5'4" x 7'4" (1.64 x 2.24)

**DOUBLE BEDROOM** 8'8" x 12'2" (2.66 x 3.71)

- ALDRIDGE CENTRE
- RESIDENT HOUSE MANAGER
- LIVING ROOM
- DOUBLE BEDROOM
- EARLY VIEWING ESSENTIAL