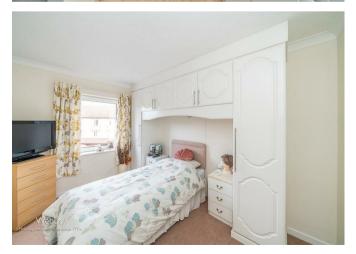

## HALLWAY

LIVING ROOM 10'6" x 15'5" (3.22 x 4.71)

**KITCHEN** 5'4" x 7'4" (1.64 x 2.24)

**DOUBLE BEDROOM** 8'8" x 12'2" (2.66 x 3.71)

- ALDRIDGE CENTRE
- RESIDENT HOUSE MANAGER
- LIVING ROOM
- DOUBLE BEDROOM
- EARLY VIEWING ESSENTIAL