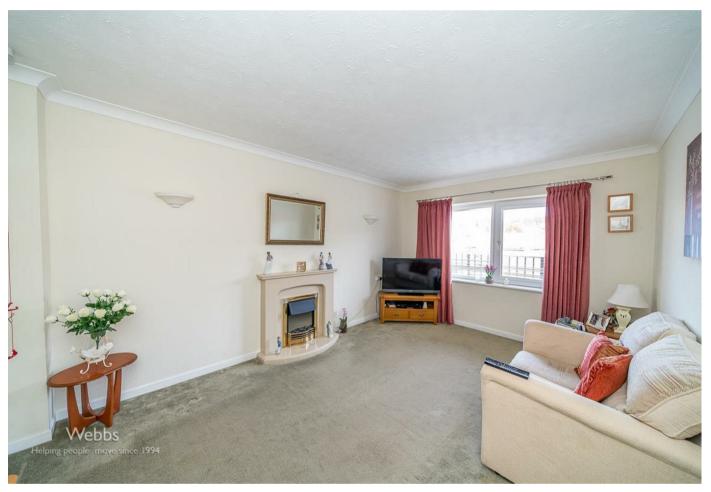

## HALLWAY

LIVING ROOM 10'6" x 15'5" (3.22 x 4.71)

**KITCHEN** 5'4" x 7'4" (1.64 x 2.24)

**DOUBLE BEDROOM** 8'8" x 12'2" (2.66 x 3.71)

- ALDRIDGE CENTRE
- RESIDENT HOUSE MANAGER
- LIVING ROOM
- DOUBLE BEDROOM
- EARLY VIEWING ESSENTIAL