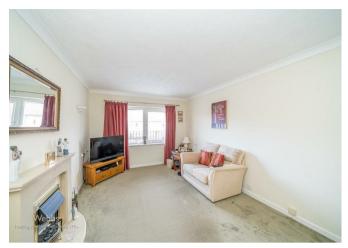

## HALLWAY

LIVING ROOM 10'6" x 15'5" (3.22 x 4.71)

**KITCHEN** 5'4" x 7'4" (1.64 x 2.24)

**DOUBLE BEDROOM** 8'8" x 12'2" (2.66 x 3.71)

- ALDRIDGE CENTRE
- RESIDENT HOUSE MANAGER
- LIVING ROOM
- DOUBLE BEDROOM
- EARLY VIEWING ESSENTIAL