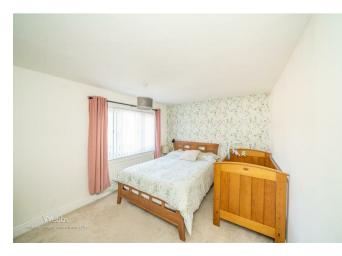

BEDROOM ONE 9'11" x 13'2" (3.04 x 4.02)

- 3 BEDROOMS
- PORCH
- LOUNGE / DINER
- CONSERVATORY & UTILITY
- EARLY VIEWING ADVISED

**BEDROOM TWO** 9'9" x 10'10" (2.99 x 3.31)

**BEDROOM THREE** 10'0" x 12'7" (3.06 x 3.84)