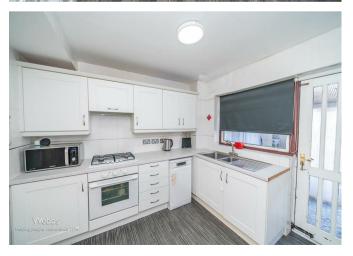

## **Rooms and Dimensions**

**ENTRANCE PORCH** 

THROUGH HALLWAY

LOUNGE / DINER 12'3" x 23'6" (3.74 x 7.18)

CONSERVATORY

**KITCHEN** 8'11" x 9'3" (2.74 x 2.83)

**REAR LOBBY / UTILTIY** 7'9" x 6'4" (2.37 x 1.94)