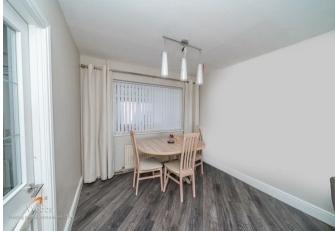

## **Rooms and Dimensions**

**ENTRANCE PORCH** 

THROUGH HALLWAY

LOUNGE / DINER 12'3" x 23'6" (3.74 x 7.18)

CONSERVATORY

**KITCHEN** 8'11" x 9'3" (2.74 x 2.83)

**REAR LOBBY / UTILTIY** 7'9" x 6'4" (2.37 x 1.94)