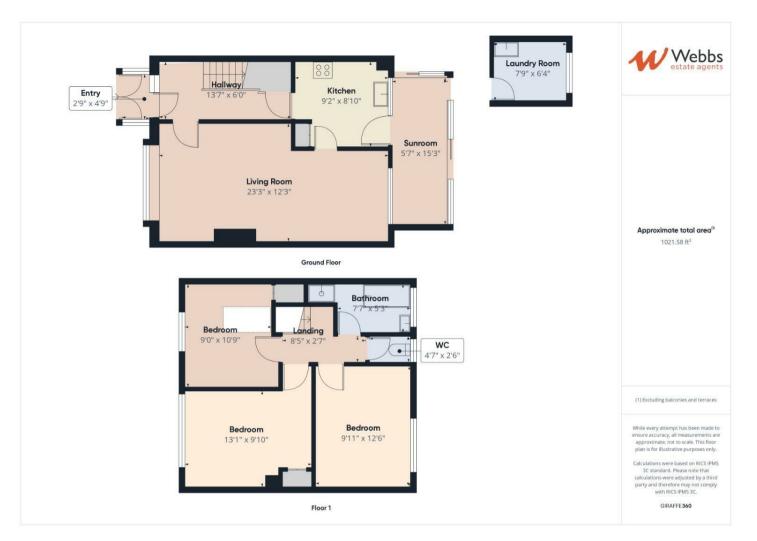

## **Rooms and Dimensions**

**ENTRANCE PORCH** 

THROUGH HALLWAY

LOUNGE / DINER 12'3" x 23'6" (3.74 x 7.18)

CONSERVATORY

**KITCHEN** 8'11" x 9'3" (2.74 x 2.83)

**REAR LOBBY / UTILTIY** 7'9" x 6'4" (2.37 x 1.94)

BEDROOM ONE 9'11" x 13'2" (3.04 x 4.02)

- 3 BEDROOMS
- PORCH
- LOUNGE / DINER
- CONSERVATORY & UTILITY
- EARLY VIEWING ADVISED

**BEDROOM TWO** 9'9" x 10'10" (2.99 x 3.31)

**BEDROOM THREE** 10'0" x 12'7" (3.06 x 3.84)

**FAMILY BATHROOM** 5'3" x 8'1" (1.62 x 2.47)

SEPARATE WC

OUTSIDE

**Identification Checks** 

Webbs Estate Agents - endeavour to maintain accurate depictions of properties in Virtual Tours, Floor Plans and descriptions, however, these are intended only as a guide and purchasers must satisfy themselves by personal inspection.