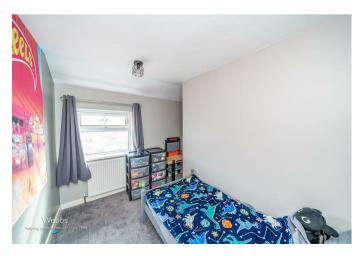

- SEMI DETACHED
- LOUNGE/DINER
- KITCHEN
- FAMILY SHOWER ROOM
- EARLY VIEWING ADVISED

**BEDROOM TWO** 14'0" x 9'0" (4.28 x 2.75)

**BEDROOM THREE** 6'5" x 9'10" (1.97 x 3.02)

**SHOWER ROOM** 8'11" x 5'6" (2.73 x 1.69)