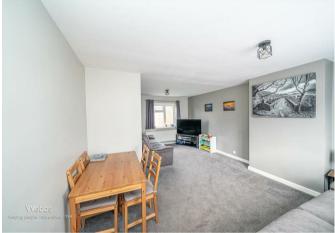

## **Rooms and Dimensions**

**ENTRANCE HALLWAY** 

LOUNGE/DINER 13'1" x 19'1" (3.99 x 5.84)

**REAR LOBBY** 4'3" x 8'11" (1.31 x 2.74)

**KITCHEN** 13'3" x 10'2" (4.05 x 3.11)

BEDROOM ONE 11'4" x 9'10" (3.47 x 3.02)

- SEMI DETACHED
- LOUNGE/DINER
- KITCHEN
- FAMILY SHOWER ROOM
- EARLY VIEWING ADVISED

**BEDROOM TWO** 14'0" x 9'0" (4.28 x 2.75)

**BEDROOM THREE** 6'5" x 9'10" (1.97 x 3.02)

**SHOWER ROOM** 8'11" x 5'6" (2.73 x 1.69)