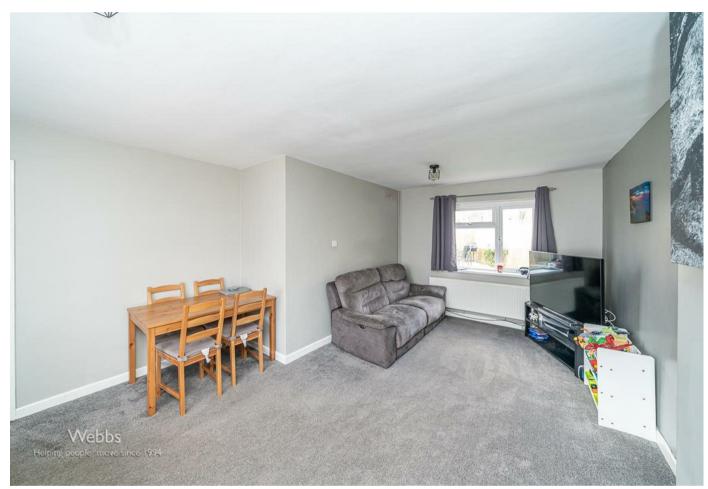

## **Rooms and Dimensions**

**ENTRANCE HALLWAY** 

LOUNGE/DINER 13'1" x 19'1" (3.99 x 5.84)

**REAR LOBBY** 4'3" x 8'11" (1.31 x 2.74)

**KITCHEN** 13'3" x 10'2" (4.05 x 3.11)

BEDROOM ONE 11'4" x 9'10" (3.47 x 3.02)