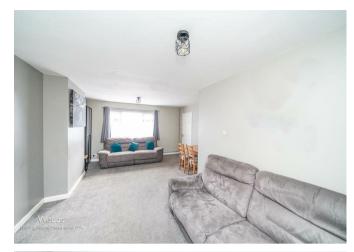

## **Rooms and Dimensions**

**ENTRANCE HALLWAY** 

LOUNGE/DINER 13'1" x 19'1" (3.99 x 5.84)

**REAR LOBBY** 4'3" x 8'11" (1.31 x 2.74)

**KITCHEN** 13'3" x 10'2" (4.05 x 3.11)

BEDROOM ONE 11'4" x 9'10" (3.47 x 3.02)

- SEMI DETACHED
- LOUNGE/DINER
- KITCHEN
- FAMILY SHOWER ROOM
- EARLY VIEWING ADVISED

**BEDROOM TWO** 14'0" x 9'0" (4.28 x 2.75)

**BEDROOM THREE** 6'5" x 9'10" (1.97 x 3.02)

**SHOWER ROOM** 8'11" x 5'6" (2.73 x 1.69)