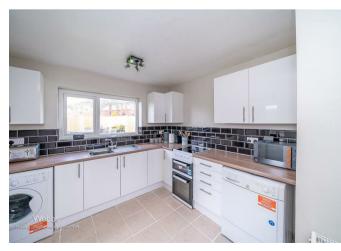

## **Rooms and Dimensions**

**ENTRANCE HALLWAY** 

LOUNGE/DINER 13'1" x 19'1" (3.99 x 5.84)

**REAR LOBBY** 4'3" x 8'11" (1.31 x 2.74)

**KITCHEN** 13'3" x 10'2" (4.05 x 3.11)

BEDROOM ONE 11'4" x 9'10" (3.47 x 3.02)

- SEMI DETACHED
- LOUNGE/DINER
- KITCHEN
- FAMILY SHOWER ROOM
- EARLY VIEWING ADVISED

**BEDROOM TWO** 14'0" x 9'0" (4.28 x 2.75)

**BEDROOM THREE** 6'5" x 9'10" (1.97 x 3.02)

**SHOWER ROOM** 8'11" x 5'6" (2.73 x 1.69)