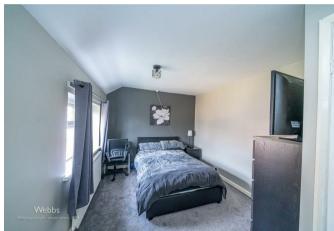

## **Rooms and Dimensions**

**ENTRANCE HALLWAY** 

LOUNGE/DINER 13'1" x 19'1" (3.99 x 5.84)

**REAR LOBBY** 4'3" x 8'11" (1.31 x 2.74)

**KITCHEN** 13'3" x 10'2" (4.05 x 3.11)

BEDROOM ONE 11'4" x 9'10" (3.47 x 3.02)

- SEMI DETACHED
- LOUNGE/DINER
- KITCHEN
- FAMILY SHOWER ROOM
- EARLY VIEWING ADVISED

**BEDROOM TWO** 14'0" x 9'0" (4.28 x 2.75)

**BEDROOM THREE** 6'5" x 9'10" (1.97 x 3.02)

**SHOWER ROOM** 8'11" x 5'6" (2.73 x 1.69)