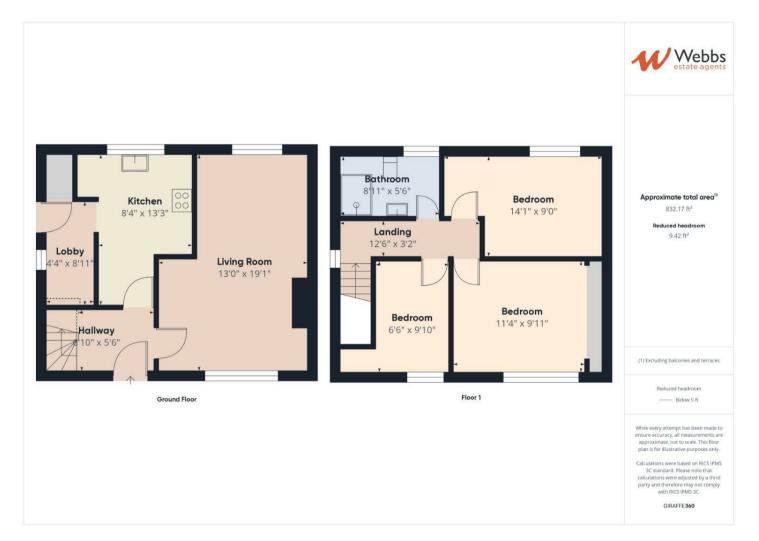

## **Rooms and Dimensions**

**ENTRANCE HALLWAY** 

LOUNGE/DINER 13'1" x 19'1" (3.99 x 5.84)

**REAR LOBBY** 4'3" x 8'11" (1.31 x 2.74)

**KITCHEN** 13'3" x 10'2" (4.05 x 3.11)

BEDROOM ONE 11'4" x 9'10" (3.47 x 3.02)

- SEMI DETACHED
- LOUNGE/DINER
- KITCHEN
- FAMILY SHOWER ROOM
- EARLY VIEWING ADVISED

**BEDROOM TWO** 14'0" x 9'0" (4.28 x 2.75)

**BEDROOM THREE** 6'5" x 9'10" (1.97 x 3.02)

**SHOWER ROOM** 8'11" x 5'6" (2.73 x 1.69)