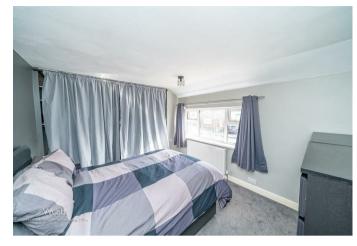

## **Rooms and Dimensions**

**ENTRANCE HALLWAY** 

LOUNGE/DINER 13'1" x 19'1" (3.99 x 5.84)

**REAR LOBBY** 4'3" x 8'11" (1.31 x 2.74)

**KITCHEN** 13'3" x 10'2" (4.05 x 3.11)

BEDROOM ONE 11'4" x 9'10" (3.47 x 3.02)

- SEMI DETACHED
- LOUNGE/DINER
- KITCHEN
- FAMILY SHOWER ROOM
- EARLY VIEWING ADVISED

**BEDROOM TWO** 14'0" x 9'0" (4.28 x 2.75)

**BEDROOM THREE** 6'5" x 9'10" (1.97 x 3.02)

**SHOWER ROOM** 8'11" x 5'6" (2.73 x 1.69)