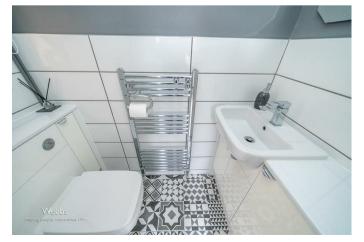

8'10" x 11'11" (2.71 x 3.65)

**BEDROOM TWO** 

8'10" x 9'8" (2.71 x 2.96)

BEDROOM THREE

8'7" x 6'0" (2.63 x 1.83)

**FAMILY BATHROOM** 

5'6" x 6'5" (1.68 x 1.96)

OUTSIDE