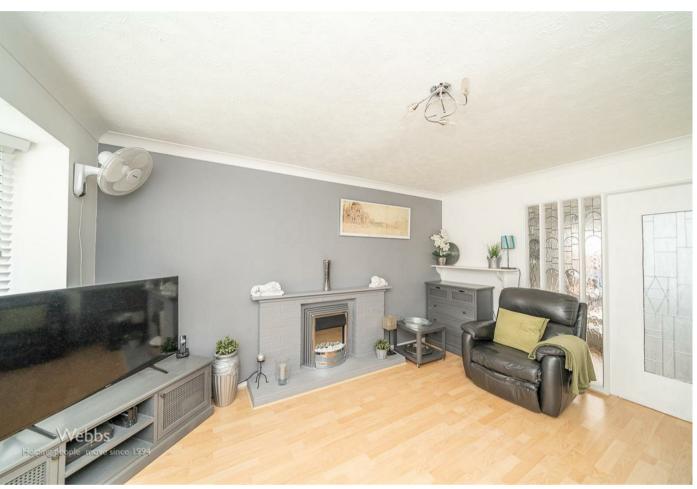

## **Rooms and Dimensions**

**ENTRANCE HALL** 

LIVING ROOM

11'8" x 15'5" (3.57 x 4.71)

**DINING ROOM** 

8'11" x 10'0" (2.73 x 3.06)

**CONSERVATORY** 

12'6" x 8'1" (3.82 x 2.47)