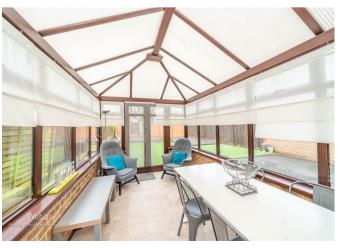

## **Rooms and Dimensions**

**ENTRANCE HALL** 

LIVING ROOM

11'8" x 15'5" (3.57 x 4.71)

**DINING ROOM** 

8'11" x 10'0" (2.73 x 3.06)

**CONSERVATORY** 

12'6" x 8'1" (3.82 x 2.47)