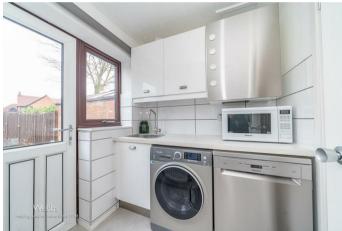

**KITCHEN** 

8'3" x 10'0" (2.53 x 3.06)

**UTILITY ROOM** 

5'8" x 5'10" (1.75 x 1.78)

SEPARATE WC

5'7" x 2'9" (1.71 x 0.85)

FIRST FLOOR LANDING

BEDROOM ONE