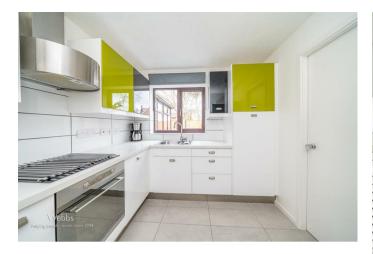

**KITCHEN** 

8'3" x 10'0" (2.53 x 3.06)

**UTILITY ROOM** 

5'8" x 5'10" (1.75 x 1.78)

SEPARATE WC

5'7" x 2'9" (1.71 x 0.85)

FIRST FLOOR LANDING

BEDROOM ONE