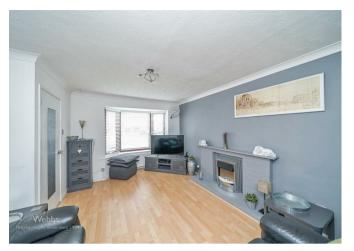

## **Rooms and Dimensions**

**ENTRANCE HALL** 

LIVING ROOM

11'8" x 15'5" (3.57 x 4.71)

**DINING ROOM** 

8'11" x 10'0" (2.73 x 3.06)

**CONSERVATORY** 

12'6" x 8'1" (3.82 x 2.47)