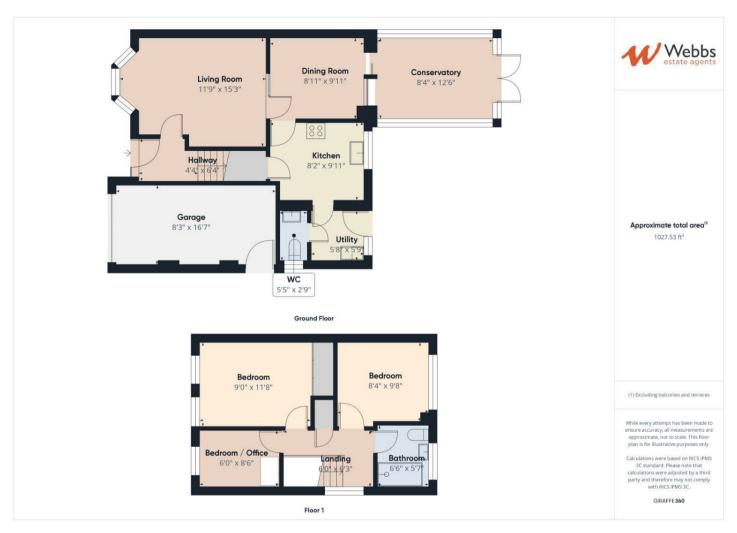

## **Rooms and Dimensions**

**ENTRANCE HALL** 

LIVING ROOM

11'8" x 15'5" (3.57 x 4.71)

**DINING ROOM** 

8'11" x 10'0" (2.73 x 3.06)

**CONSERVATORY** 

12'6" x 8'1" (3.82 x 2.47)

**KITCHEN** 

8'3" x 10'0" (2.53 x 3.06)

**UTILITY ROOM** 

5'8" x 5'10" (1.75 x 1.78)

SEPARATE WC

5'7" x 2'9" (1.71 x 0.85)

FIRST FLOOR LANDING

BEDROOM ONE

8'10" x 11'11" (2.71 x 3.65)

**BEDROOM TWO** 

8'10" x 9'8" (2.71 x 2.96)

BEDROOM THREE

8'7" x 6'0" (2.63 x 1.83)

**FAMILY BATHROOM** 

5'6" x 6'5" (1.68 x 1.96)

OUTSIDE