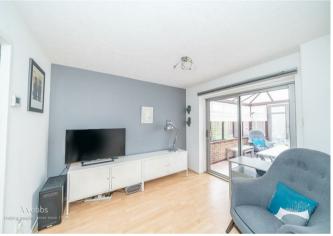

## **Rooms and Dimensions**

**ENTRANCE HALL** 

LIVING ROOM

11'8" x 15'5" (3.57 x 4.71)

**DINING ROOM** 

8'11" x 10'0" (2.73 x 3.06)

**CONSERVATORY** 

12'6" x 8'1" (3.82 x 2.47)