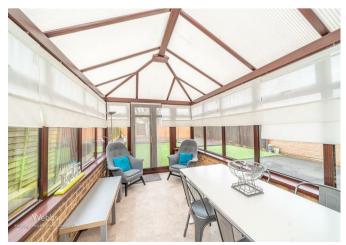

## **Rooms and Dimensions**

ENTRANCE HALL

LIVING ROOM 11'8" x 15'5" (3.57 x 4.71)

**DINING ROOM** 8'11" x 10'0" (2.73 x 3.06)

**CONSERVATORY** 12'6" x 8'1" (3.82 x 2.47)

**KITCHEN** 8'3" x 10'0" (2.53 x 3.06)