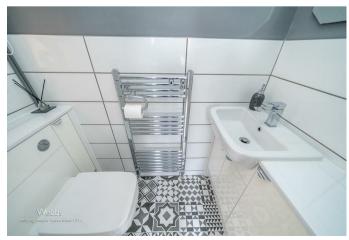

**UTILITY ROOM** 5'8" x 5'10" (1.75 x 1.78)

**SEPARATE WC** 5'7" x 2'9" (1.71 x 0.85)

- DETACHED FAMILY HOME
- LOUNGE
- CONSERVATORY
- SEPARATE WC
- EARLY VIEWING RECOMMENDED