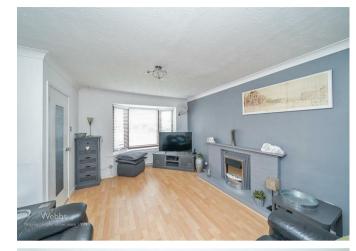

## **Rooms and Dimensions**

ENTRANCE HALL

LIVING ROOM 11'8" x 15'5" (3.57 x 4.71)

**DINING ROOM** 8'11" x 10'0" (2.73 x 3.06)

**CONSERVATORY** 12'6" x 8'1" (3.82 x 2.47)

**KITCHEN** 8'3" x 10'0" (2.53 x 3.06)