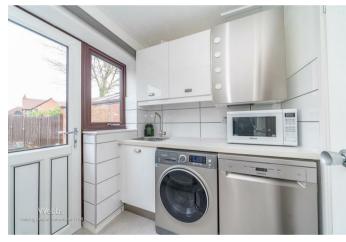

**UTILITY ROOM** 5'8" x 5'10" (1.75 x 1.78)

**SEPARATE WC** 5'7" x 2'9" (1.71 x 0.85)

- DETACHED FAMILY HOME
- LOUNGE
- CONSERVATORY
- SEPARATE WC
- EARLY VIEWING RECOMMENDED