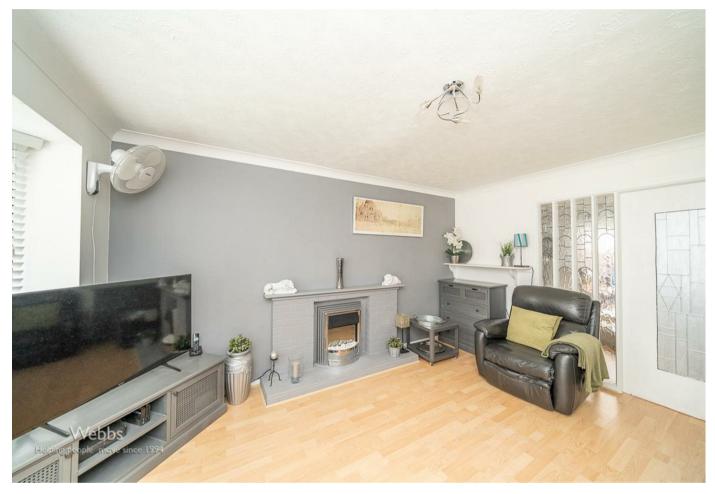

## **Rooms and Dimensions**

ENTRANCE HALL

LIVING ROOM 11'8" x 15'5" (3.57 x 4.71)

**DINING ROOM** 8'11" x 10'0" (2.73 x 3.06)

**CONSERVATORY** 12'6" x 8'1" (3.82 x 2.47)

**KITCHEN** 8'3" x 10'0" (2.53 x 3.06)