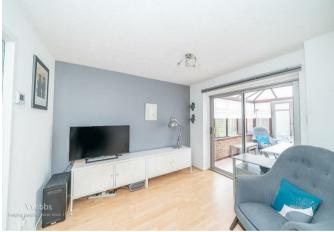

## **Rooms and Dimensions**

ENTRANCE HALL

LIVING ROOM 11'8" x 15'5" (3.57 x 4.71)

**DINING ROOM** 8'11" x 10'0" (2.73 x 3.06)

**CONSERVATORY** 12'6" x 8'1" (3.82 x 2.47)

**KITCHEN** 8'3" x 10'0" (2.53 x 3.06)