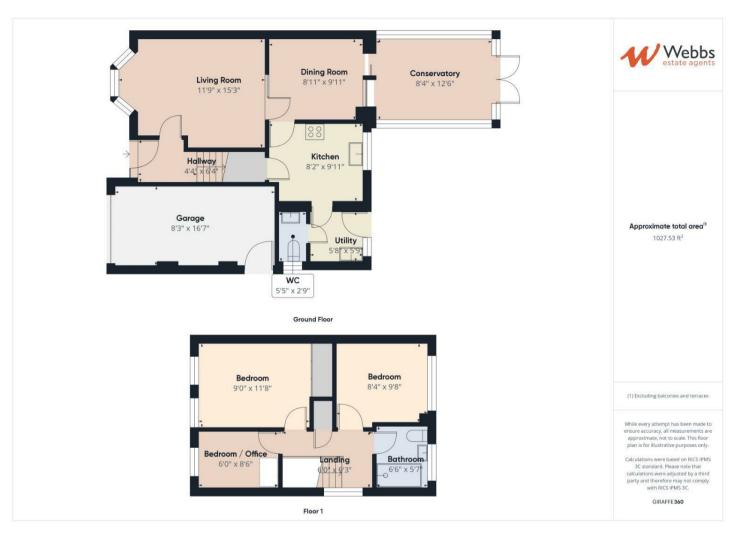

## **Rooms and Dimensions**

ENTRANCE HALL

LIVING ROOM 11'8" x 15'5" (3.57 x 4.71)

**DINING ROOM** 8'11" x 10'0" (2.73 x 3.06)

**CONSERVATORY** 12'6" x 8'1" (3.82 x 2.47)

**KITCHEN** 8'3" x 10'0" (2.53 x 3.06)

**UTILITY ROOM** 5'8" x 5'10" (1.75 x 1.78)

**SEPARATE WC** 5'7" x 2'9" (1.71 x 0.85)

- DETACHED FAMILY HOME
- LOUNGE
- CONSERVATORY
- SEPARATE WC
- EARLY VIEWING RECOMMENDED

## FIRST FLOOR LANDING

BEDROOM ONE 8'10" x 11'11" (2.71 x 3.65)

**BEDROOM TWO** 8'10" x 9'8" (2.71 x 2.96)

**BEDROOM THREE** 8'7" x 6'0" (2.63 x 1.83)

**FAMILY BATHROOM** 5'6" x 6'5" (1.68 x 1.96)

OUTSIDE Identification Checks