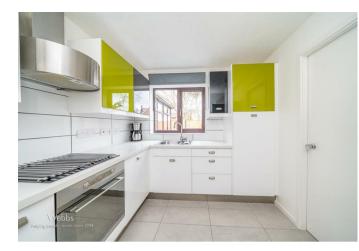

## **Rooms and Dimensions**

ENTRANCE HALL

LIVING ROOM 11'8" x 15'5" (3.57 x 4.71)

**DINING ROOM** 8'11" x 10'0" (2.73 x 3.06)

**CONSERVATORY** 12'6" x 8'1" (3.82 x 2.47)

**KITCHEN** 8'3" x 10'0" (2.53 x 3.06)