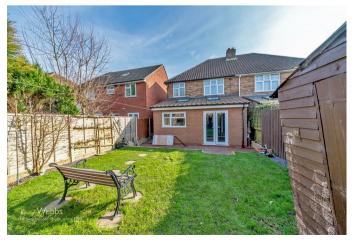

Welcome to this beautifully extended and improved three-bedroom semi-detached home on Green Lane, offering spacious and modern living while retaining its traditional charm.

The property is set back behind a walled, block-paved front garden, leading into a porch and welcoming entrance hall. To the front, a generously sized lounge features a well-in bay window, creating a bright and inviting space. Off the hallway, there is a separate utility room, adding practicality to the home. The rear of the property has been impressively extended, opening into an L-shaped kitchen diner. This stunning space boasts a refitted kitchen with modern fittings and patio doors that lead seamlessly to the rear garden, perfect for entertaining.