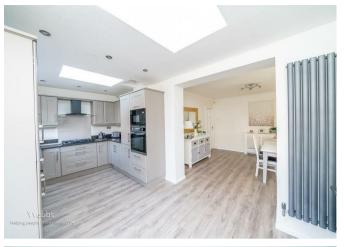

Welcome to this beautifully extended and improved three-bedroom semi-detached home on Green Lane, offering spacious and modern living while retaining its traditional charm.

The property is set back behind a walled, block-paved front garden, leading into a porch and welcoming entrance hall. To the front, a generously sized lounge features a well-in bay window, creating a bright and inviting space. Off the hallway, there is a separate utility room, adding practicality to the home. The rear of the property has been impressively extended, opening into an L-shaped kitchen diner. This stunning space boasts a refitted kitchen with modern fittings and patio doors that lead seamlessly to the rear garden, perfect for entertaining.

**Extended Kitchen** 

17'2" x 8'9" (5.233m x 2.676m)

**Utility Room** 

7'8" x 6'4" (2.345m x 1.954m)

**First Floor Landing** 

**Bedroom One** 

12'5" x 11'9" (3.799m x 3.605m)

**Bedroom Two** 