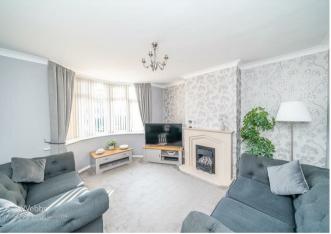

Welcome to this beautifully extended and improved three-bedroom semi-detached home on Green Lane, offering spacious and modern living while retaining its traditional charm.

The property is set back behind a walled, block-paved front garden, leading into a porch and welcoming entrance hall. To the front, a generously sized lounge features a well-in bay window, creating a bright and inviting space. Off the hallway, there is a separate utility room, adding practicality to the home. The rear of the property has been impressively extended, opening into an L-shaped kitchen diner. This stunning space boasts a refitted kitchen with modern fittings and patio doors that lead seamlessly to the rear garden, perfect for entertaining.

## **Rooms and Dimensions**

**Identification Checks B** 

Porch

**Entrance Hall** 

Lounge

14'8" x 12'5" (4.474m x 3.796m)

**Dining Area** 

11'9" x 11'5" (3.599m x 3.504m)