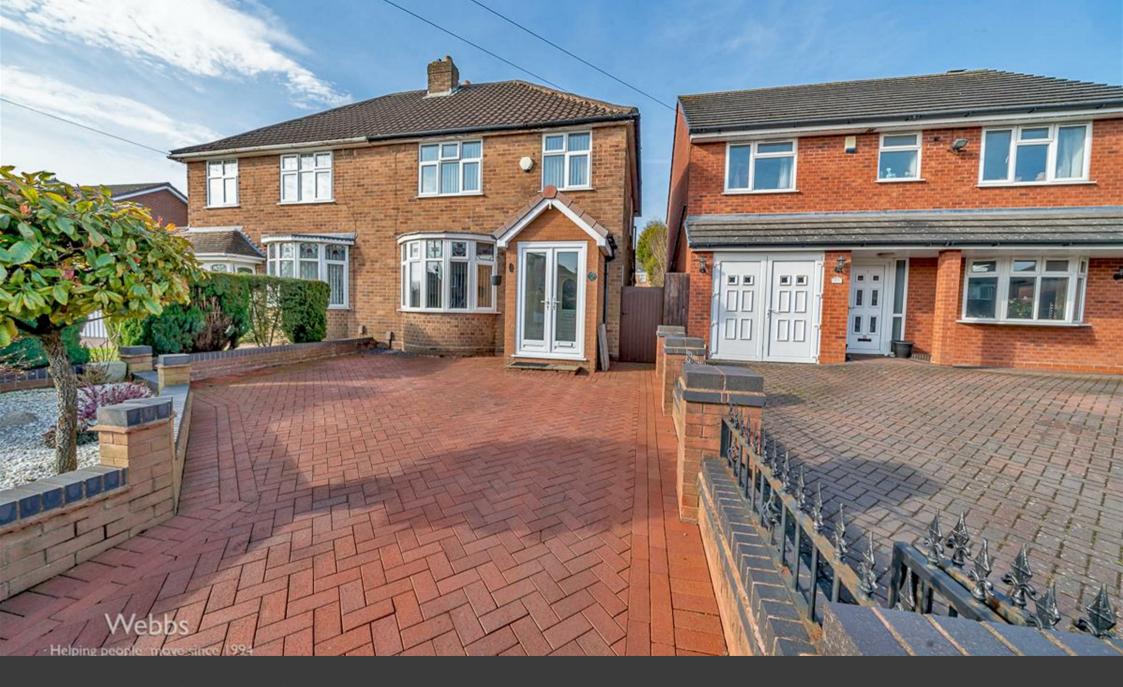

Green Lane | Walsall | WS4 1RW Asking Price £280,000

Welcome to this beautifully extended and improved three-bedroom semi-detached home on Green Lane, offering spacious and modern living while retaining its traditional charm.

The property is set back behind a walled, block-paved front garden, leading into a porch and welcoming entrance hall. To the front, a generously sized lounge features a well-in bay window, creating a bright and inviting space. Off the hallway, there is a separate utility room, adding practicality to the home. The rear of the property has been impressively extended, opening into an L-shaped kitchen diner. This stunning space boasts a refitted kitchen with modern fittings and patio doors that lead seamlessly to the rear garden, perfect for entertaining.