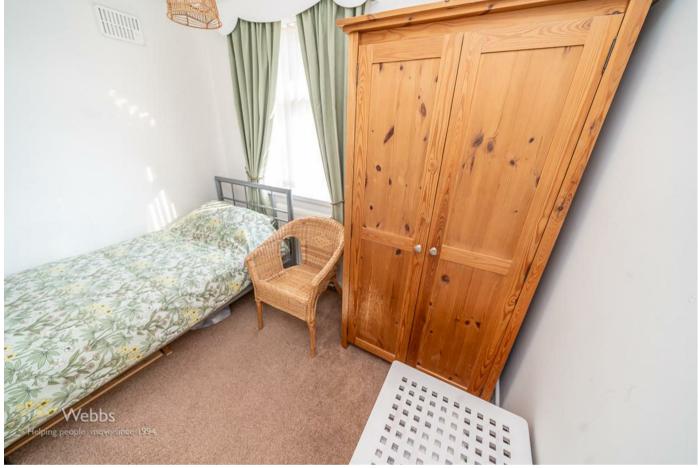

Upstairs, the first floor offers three generously sized bedrooms and a stylishly refitted family bathroom.

11'10" x 11'6" (3.622m x 3.517m)

**Bedroom Three** 

8'11" x 7'9" (2.740m x 2.387m)

**Family Bathroom** 

7'10" x 5'8" (2.399m x 1.740m)

GROUND FLOOR 1ST FLOOR

What every attempt has been make to ensure the accuracy of the thoughts contained their, measurements of doors, windows, rooms and any other limits are approximate and not responsibility is laken for any error, prospective purchaser. The services, systems and appliances shown have not been resided and no guarantee as to their operability or efficiency can be given.