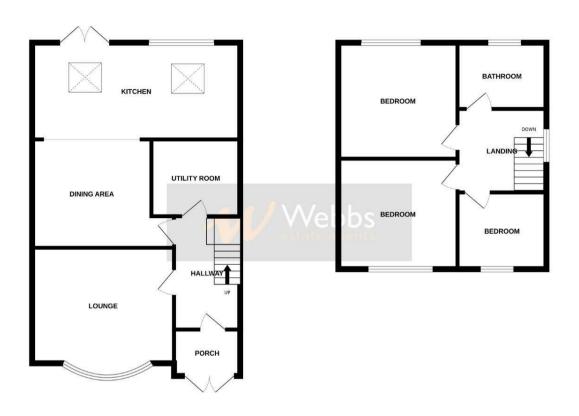

## **Rooms and Dimensions**

**Identification Checks B** 

Porch

**Entrance Hall** 

Lounge

14'8" x 12'5" (4.474m x 3.796m)

**Dining Area** 

11'9" x 11'5" (3.599m x 3.504m)

**Extended Kitchen** 

17'2" x 8'9" (5.233m x 2.676m)

**Utility Room** 

7'8" x 6'4" (2.345m x 1.954m)

**First Floor Landing** 

**Bedroom One** 

12'5" x 11'9" (3.799m x 3.605m)

**Bedroom Two** 

11'10" x 11'6" (3.622m x 3.517m)

**Bedroom Three** 

8'11" x 7'9" (2.740m x 2.387m)

**Family Bathroom** 

7'10" x 5'8" (2.399m x 1.740m)

GROUND FLOOR 1ST FLOOR

What every attempt has been make to ensure the accuracy of the thoughts contained their, measurements of doors, windows, rooms and any other limits are approximate and not responsibility is laken for any error, prospective purchaser. The services, systems and appliances shown have not been resided and no guarantee as to their operability or efficiency can be given.