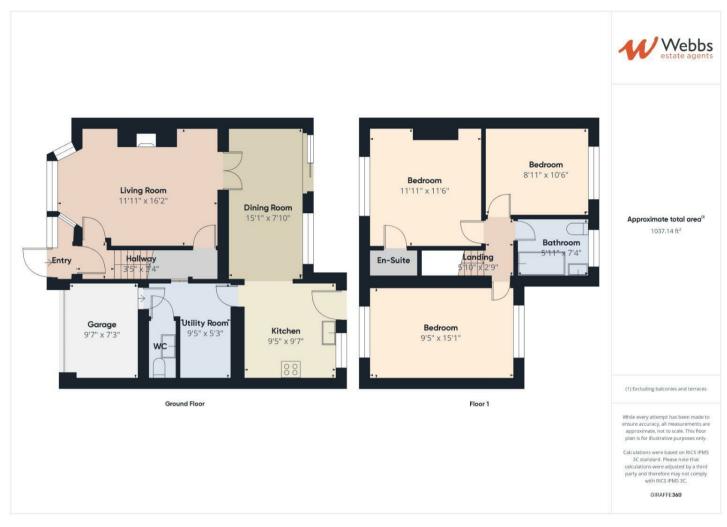

## **Rooms and Dimensions**

**ENTRANCE PORCH** 

**HALLWAY** 

LIVING ROOM

11'11" x 14'8" (3.65 x 4.48)

DINING ROOM

15'2" x 7'11" (4.63 x 2.42)

**KITCHEN** 

9'5" x 9'8" (2.88 x 2.95)

UTILITY

5'4" x 9'6" (1.64 x 2.9)

**GUEST WC** 

2'11" x 5'10" (0.9 x 1.8)

FIRST FLOOR LANDING

**BEDROOM ONE** 

11'11" x 11'6" (3.64 x 3.52)

**BEDROOM TWO** 

10'6" x 8'11" (3.22 x 2.73)

**BEDROOM THREE** 

9'6" x 15'2" (2.92 x 4.63)

**FAMILY BATRHROOM** 

7'3" x 5'10" (2.23 x 1.8)

OUTSIDE

**Identification Checks** 