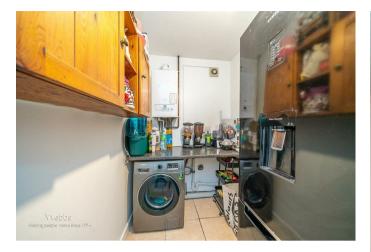

9'5" x 9'8" (2.88 x 2.95)

UTILITY

5'4" x 9'6" (1.64 x 2.9)

**GUEST WC** 

2'11" x 5'10" (0.9 x 1.8)

FIRST FLOOR LANDING

**BEDROOM ONE** 

11'11" x 11'6" (3.64 x 3.52)