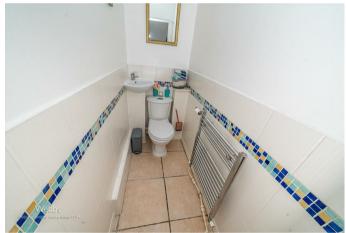

9'5" x 9'8" (2.88 x 2.95)

UTILITY

5'4" x 9'6" (1.64 x 2.9)

**GUEST WC** 

2'11" x 5'10" (0.9 x 1.8)

FIRST FLOOR LANDING

**BEDROOM ONE** 

11'11" x 11'6" (3.64 x 3.52)