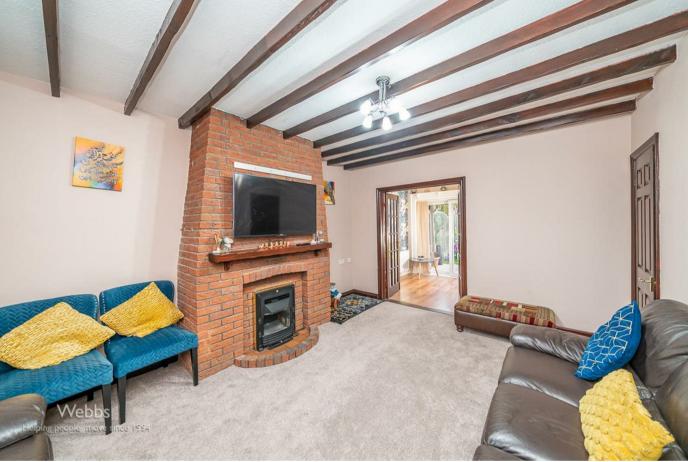

## **Rooms and Dimensions**

**ENTRANCE PORCH** 

**HALLWAY** 

LIVING ROOM

11'11" x 14'8" (3.65 x 4.48)

DINING ROOM

15'2" x 7'11" (4.63 x 2.42)

**KITCHEN** 