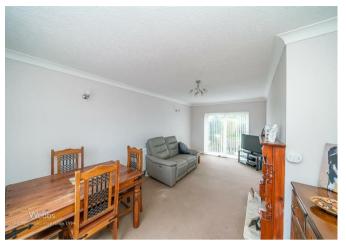

## **Key Features**

- NO UPWARD CHAIN
- SEMI DETACHED
- 2 BEDROOMS
- LIVING / DINING ROOM
- LONG REAR GARDEN
- **Rooms and Dimensions**

**ENTRANCE PORCH** 

**THROUGH HALLWAY** 

**OPEN PLAN DINING/LIVING ROOM** 11'1" x 19'9" (3.4 x 6.04)