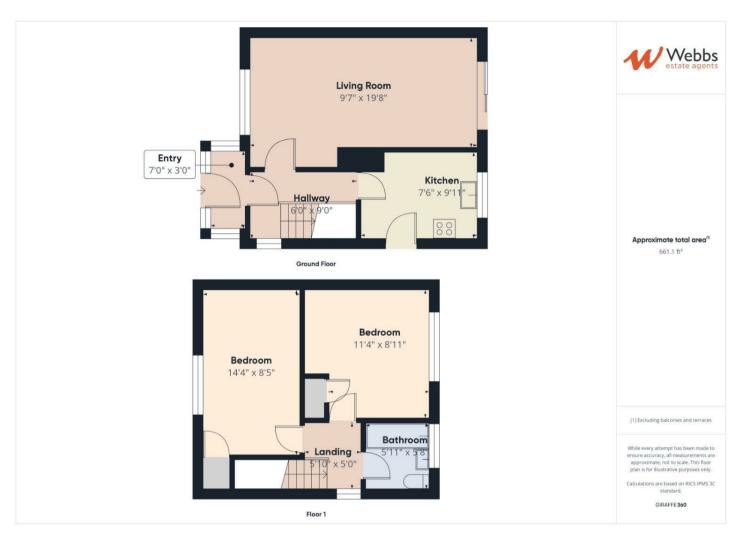

## **Key Features**

- NO UPWARD CHAIN
- SEMI DETACHED
- 2 BEDROOMS
- LIVING / DINING ROOM
- LONG REAR GARDEN
- **Rooms and Dimensions**

**ENTRANCE PORCH** 

**THROUGH HALLWAY** 

**OPEN PLAN DINING/LIVING ROOM** 11'1" x 19'9" (3.4 x 6.04)

**KITCHEN** 

9'10" x 7'6" (3 x 2.31)

FIRST FLOOR LANDING

**BEDROOM ONE** 

14'5" x 8'4" (4.4 x 2.56)

- OPPOSITE OPEN FIELDS
- DRIVEWAY PARKING
- KITCHEN
- FAMILY BATHROOM
- EARLY VIEWING ADVISED

**BEDROOM TWO** 

11'6" x 11'2" (3.52 x 3.41)

**FAMILY BATHROOM** 

5'7" x 5'11" (1.71 x 1.82)

OUTSIDE

**Identification Checks** 

**Material Information** 

Webbs Estate Agents - endeavour to maintain accurate depictions of properties in Virtual Tours, Floor Plans and descriptions, however, these are intended only as a guide and purchasers must satisfy themselves by personal inspection.