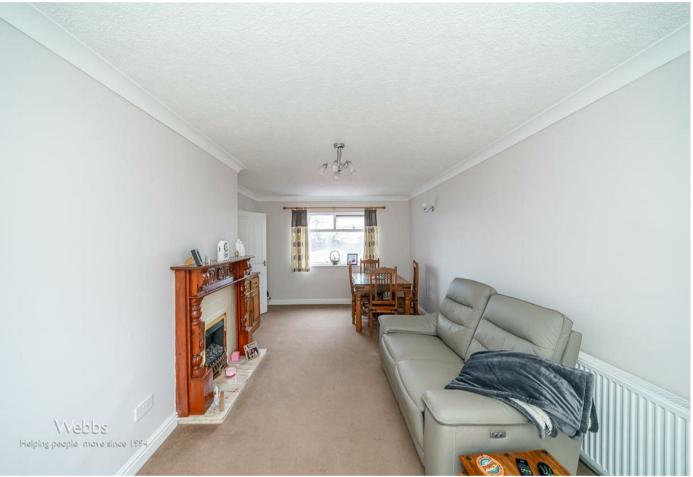

## **Key Features**

- NO UPWARD CHAIN
- SEMI DETACHED
- 2 BEDROOMS
- LIVING / DINING ROOM
- LONG REAR GARDEN
- **Rooms and Dimensions**

**ENTRANCE PORCH** 

**THROUGH HALLWAY** 

**OPEN PLAN DINING/LIVING ROOM** 11'1" x 19'9" (3.4 x 6.04)