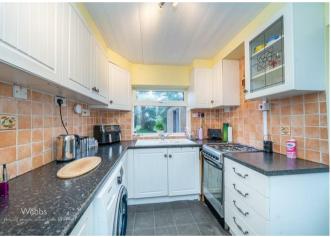

**KITCHEN** 

9'10" x 7'6" (3 x 2.31)

FIRST FLOOR LANDING

**BEDROOM ONE** 

14'5" x 8'4" (4.4 x 2.56)

- OPPOSITE OPEN FIELDS
- DRIVEWAY PARKING
- KITCHEN
- FAMILY BATHROOM
- EARLY VIEWING ADVISED

**BEDROOM TWO** 