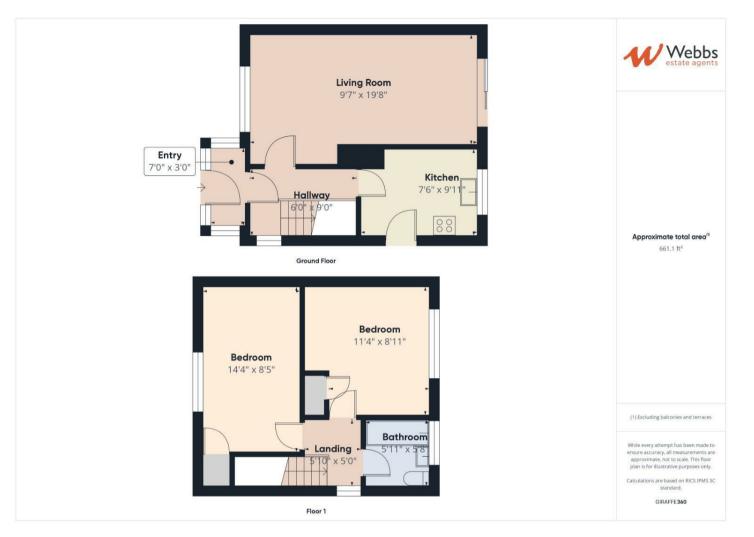

## **Rooms and Dimensions**

**ENTRANCE PORCH** 

**THROUGH HALLWAY** 

**OPEN PLAN DINING/LIVING ROOM** 11'1" x 19'9" (3.4 x 6.04)

**KITCHEN** 9'10" x 7'6" (3 x 2.31)

**FIRST FLOOR LANDING** 

**BEDROOM ONE** 14'5" x 8'4" (4.4 x 2.56)

- OPPOSITE OPEN FIELDS
- DRIVEWAY PARKING
- KITCHEN
- FAMILY BATHROOM
- EARLY VIEWING ADVISED

**BEDROOM TWO** 11'6" x 11'2" (3.52 x 3.41)

**FAMILY BATHROOM** 5'7" x 5'11" (1.71 x 1.82)

OUTSIDE

**Identification Checks** 