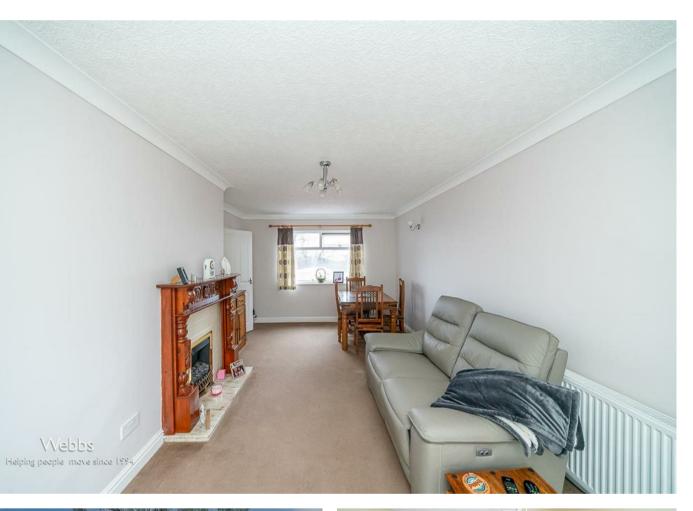

## **Rooms and Dimensions**

**ENTRANCE PORCH** 

**THROUGH HALLWAY** 

**OPEN PLAN DINING/LIVING ROOM** 11'1" x 19'9" (3.4 x 6.04)

**KITCHEN** 9'10" x 7'6" (3 x 2.31)

**FIRST FLOOR LANDING** 

**BEDROOM ONE** 14'5" x 8'4" (4.4 x 2.56)