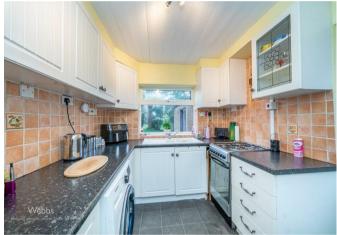

## **Rooms and Dimensions**

**ENTRANCE PORCH** 

**THROUGH HALLWAY** 

**OPEN PLAN DINING/LIVING ROOM** 11'1" x 19'9" (3.4 x 6.04)

**KITCHEN** 9'10" x 7'6" (3 x 2.31)

**FIRST FLOOR LANDING** 

**BEDROOM ONE** 14'5" x 8'4" (4.4 x 2.56)