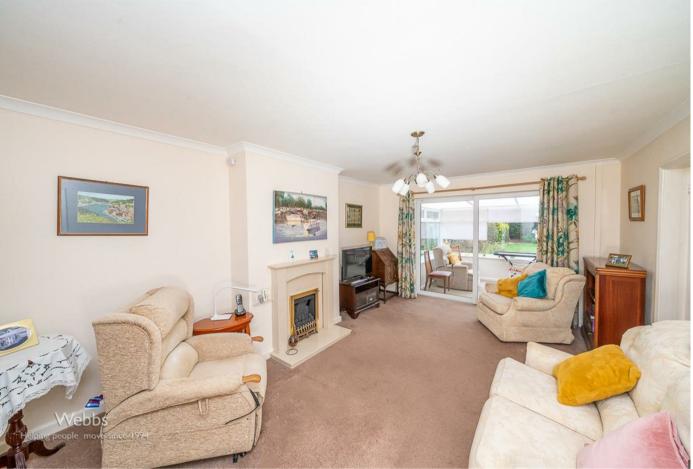

## **Rooms and Dimensions**

**ENTRANCE HALL** 

11'1" x 6'2" (3.38 x 1.9)

LIVING ROOM

18'7" x 11'10" (5.67 x 3.63)

KITCHEN

10'5" x 10'2" (3.18 x 3.12)

**CONSERVATORY** 