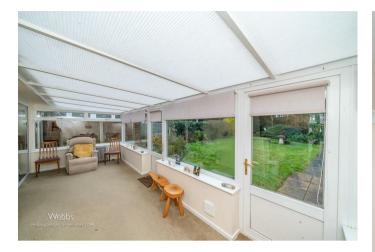

## **Rooms and Dimensions**

**ENTRANCE HALL** 

11'1" x 6'2" (3.38 x 1.9)

LIVING ROOM

18'7" x 11'10" (5.67 x 3.63)

KITCHEN

10'5" x 10'2" (3.18 x 3.12)

**CONSERVATORY** 

20'8" x 7'8" (6.31 x 2.35)

**BEDROOM ONE** 

11'11" x 11'11" (3.65 x 3.65)

**BEDROOM TWO** 

10'5" x 8'10" (3.2 x 2.7)

EN SUITE (to bed 2)

**BATHROOM** 

10'5" x 5'4" (3.2 x 1.65)