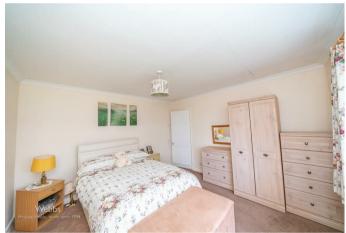

20'8" x 7'8" (6.31 x 2.35)

**BEDROOM ONE** 

11'11" x 11'11" (3.65 x 3.65)

**BEDROOM TWO** 

10'5" x 8'10" (3.2 x 2.7)

EN SUITE (to bed 2)

**BATHROOM** 

10'5" x 5'4" (3.2 x 1.65)