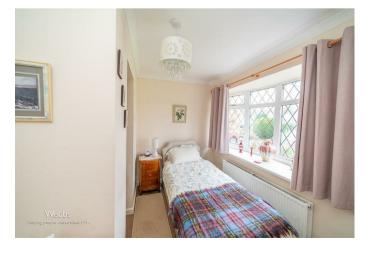

20'8" x 7'8" (6.31 x 2.35)

**BEDROOM ONE** 

11'11" x 11'11" (3.65 x 3.65)

**BEDROOM TWO** 

10'5" x 8'10" (3.2 x 2.7)

EN SUITE (to bed 2)

**BATHROOM** 

10'5" x 5'4" (3.2 x 1.65)