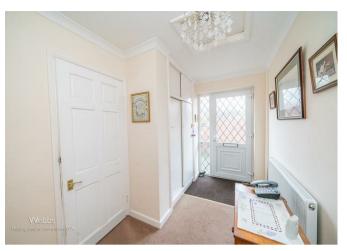

## **Rooms and Dimensions**

**ENTRANCE HALL** 

11'1" x 6'2" (3.38 x 1.9)

LIVING ROOM

18'7" x 11'10" (5.67 x 3.63)

KITCHEN

10'5" x 10'2" (3.18 x 3.12)

**CONSERVATORY** 