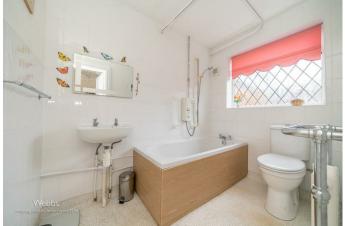

20'8" x 7'8" (6.31 x 2.35)

**BEDROOM ONE** 

11'11" x 11'11" (3.65 x 3.65)

**BEDROOM TWO** 

10'5" x 8'10" (3.2 x 2.7)

EN SUITE (to bed 2)

**BATHROOM** 

10'5" x 5'4" (3.2 x 1.65)