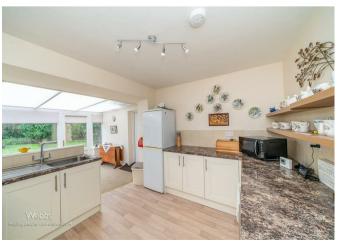

## **Rooms and Dimensions**

**ENTRANCE HALL** 

11'1" x 6'2" (3.38 x 1.9)

LIVING ROOM

18'7" x 11'10" (5.67 x 3.63)

KITCHEN

10'5" x 10'2" (3.18 x 3.12)

**CONSERVATORY** 