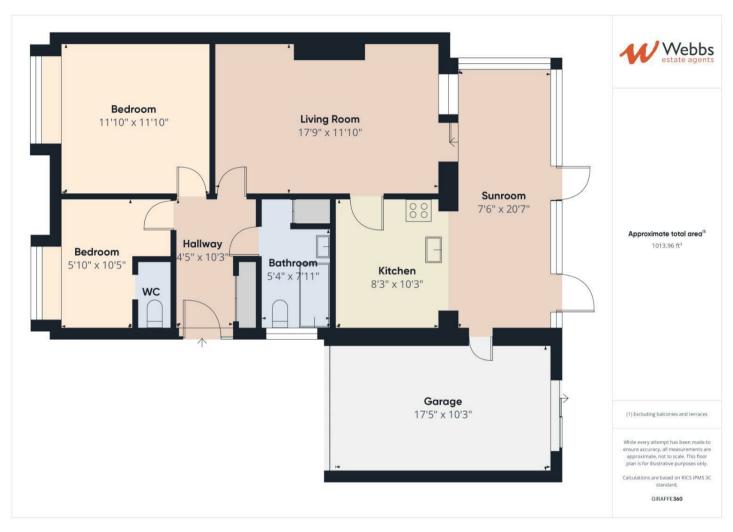

## **Rooms and Dimensions**

**ENTRANCE HALL** 

11'1" x 6'2" (3.38 x 1.9)

LIVING ROOM

18'7" x 11'10" (5.67 x 3.63)

KITCHEN

10'5" x 10'2" (3.18 x 3.12)

**CONSERVATORY** 

20'8" x 7'8" (6.31 x 2.35)

**BEDROOM ONE** 

11'11" x 11'11" (3.65 x 3.65)

**BEDROOM TWO** 

10'5" x 8'10" (3.2 x 2.7)

EN SUITE (to bed 2)

**BATHROOM** 

10'5" x 5'4" (3.2 x 1.65)

GARAGE

18'0" x 10'4" (5.5 x 3.15)

**OUTSIDE** 

**Identification Checks** 

Webbs Estate Agents - endeavour to maintain accurate depictions of properties in Virtual Tours, Floor Plans and descriptions, however, these are intended only as a guide and purchasers must satisfy themselves by personal inspection.