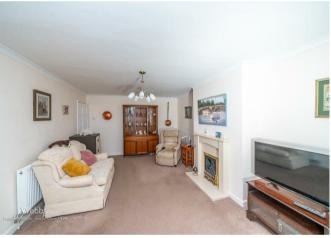

## **Rooms and Dimensions**

**ENTRANCE HALL** 

11'1" x 6'2" (3.38 x 1.9)

LIVING ROOM

18'7" x 11'10" (5.67 x 3.63)

KITCHEN

10'5" x 10'2" (3.18 x 3.12)

**CONSERVATORY** 